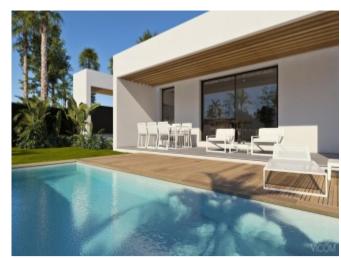

### **Property Description**

New project of 16 modern and bright villas (with 2 or 3 bedrooms) in Hacienda del Alamo Golf Resort The project consists of an independent villa, 10 semi-detached villas and 5 semi-independent villas starting at 199,900 euros; construction begins in January 2021. The homes may have a private pool (for an additional cost) and have a communal pool within the Resort. The entry of natural light and its ventilation, as well as the space and efficient energy consumption, together with the installation of high-speed fiber optics, make it an ideal place to telework. Its design takes into account an optimal orientation with efficient air conditioning systems in all rooms. All this leads to the residences obtaining the energy certification B. All the houses have a private garden, perfect to enjoy the surroundings with total privacy and intimacy. The entire resort has a maintenance service and private security. At Hacienda del Álamo you will have at your fingertips both the golf course and the golf club as well as the other facilities Top quality sports: tennis and paddle tennis courts, football and rugby fields ... There is a supermarket, pharmacy, restaurants and all the services for day-to-day life. The closest beach is 25 minutes by car and Corvera airport is only 15 minutes from the resort. OFFER: Free private pool for the first 5 reservations !!!