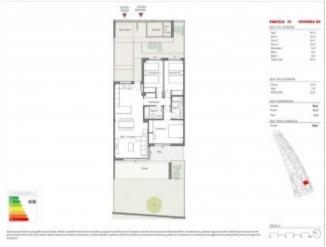

#### **Attributes**

| Status    | Land Area |
|-----------|-----------|
| Available | 94m2      |