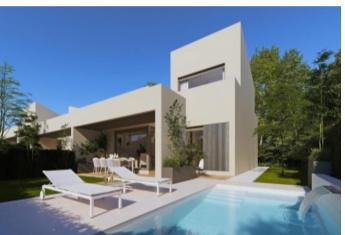

### **Property Description**

New project of 16 modern and bright villas (with 2 or 3 bedrooms) in Hacienda del Alamo Golf Resort The project consists of an independent villa, 10 semi-detached villas and 5 semi-independent villas starting at 199,900 euros; construction begins in January 2021. The homes may have a private pool (for an additional cost) and have a communal pool within the Resort. The entry of natural light and its ventilation, as well as the space and efficient energy consumption, together with the installation of high-speed fiber optics, make it an ideal place to telework. Its design takes into account an optimal orientation with efficient air conditioning systems in all rooms. All this leads to the residences obtaining the energy certification B. All the houses have a private garden, perfect to enjoy the surroundings with total privacy and intimacy. The entire resort has a maintenance service and private security. At Hacienda del Álamo you will have at your fingertips both the golf course and the golf club as well as the other facilities Top quality sports: tennis and paddle tennis courts, football and rugby fields ... There is a supermarket, pharmacy, restaurants and all the services for day-to-day life. The closest beach is 25 minutes by car and Corvera airport is only 15 minutes from the resort. OFFER: Free private pool for the first 5 reservations !!!