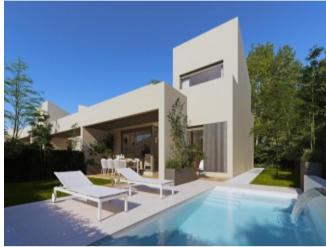

### **Property Description**

New project of 16 modern and bright villas (with 2 or 3 bedrooms) in Hacienda del Alamo Golf Resort The project consists of an independent villa, 10 semi-detached villas and 5 semi-independent villas starting at 199,900 euros; construction begins in January 2021. The homes may have a private pool (for an additional cost) and have a communal pool within the Resort. The entry of natural light and its ventilation, as well as the space and efficient energy consumption, together with the installation of high-speed fiber optics, make it an ideal place to telework. Its design takes into account an optimal orientation with efficient air conditioning systems in all rooms. All this leads to the residences obtaining the energy certification B. All the houses have a private garden, perfect to enjoy the surroundings with total privacy and intimacy. The entire resort has a maintenance service and private security. At Hacienda del Álamo you will have at your fingertips both the golf course and the golf club as well as the other facilities Top quality sports: tennis and paddle tennis courts, football and rugby fields ... There is a supermarket, pharmacy, restaurants and all the services for day-to-day life. The closest beach is 25 minutes by car and Corvera airport is only 15 minutes from the resort. OFFER: Free private pool for the first 5 reservations !!!