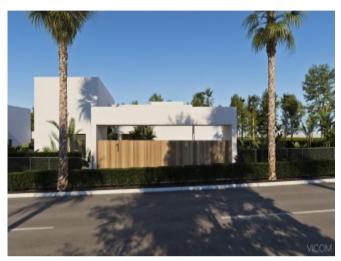

### **Property Description**

New project of 16 modern and bright villas (with 2 or 3 bedrooms) in Hacienda del Alamo Golf Resort The project consists of an independent villa, 10 semi-detached villas and 5 semi-independent villas starting at 199,900 euros; construction begins in January 2021. The homes may have a private pool (for an additional cost) and have a communal pool within the Resort. The entry of natural light and its ventilation, as well as the space and efficient energy consumption, together with the installation of high-speed fiber optics, make it an ideal place to telework. Its design takes into account an optimal orientation with efficient air conditioning systems in all rooms. All this leads to the residences obtaining the energy certification B. All the houses have a private garden, perfect to enjoy the surroundings with total privacy and intimacy. The entire resort has a maintenance service and private security. At Hacienda del Álamo you will have at your fingertips both the golf course and the golf club as well as the other facilities Top quality sports: tennis and paddle tennis courts, football and rugby fields ... There is a supermarket, pharmacy, restaurants and all the services for day-to-day life. The closest beach is 25 minutes by car and Corvera airport is only 15 minutes from the resort. OFFER: Free private pool for the first 5 reservations !!!