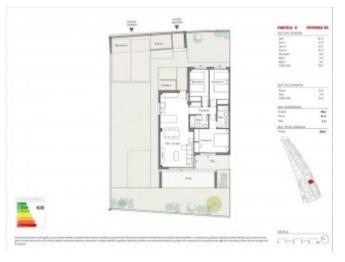

### **Property Description**

New project of 16 modern and bright villas (with 2 or 3 bedrooms) in Hacienda del Alamo Golf Resort The project consists of an independent villa, 10 semi-detached villas and 5 semi-independent villas starting at 199,900 euros; construction begins in January 2021. The homes may have a private pool (for an additional cost) and have a communal pool within the Resort. The entry of natural light and its ventilation, as well as the space and efficient energy consumption, together with the installation of high-speed fiber optics, make it an ideal place to telework. Its design takes into account an optimal orientation with efficient air conditioning systems in all rooms. All this leads to the residences obtaining the energy certification B. All the houses have a private garden, perfect to enjoy the surroundings with total privacy and intimacy. The entire resort has a maintenance service and private security. At Hacienda del Álamo you will have at your fingertips both the golf course and the golf club as well as the other facilities Top quality sports: tennis and paddle tennis courts, football and rugby fields ... There is a supermarket, pharmacy, restaurants and all the services for day-to-day life. The closest beach is 25 minutes by car and Corvera airport is only 15 minutes from the resort. OFFER: Free private pool for the first 5 reservations !!!

#### **Attributes**

| Status    | Land Area |
|-----------|-----------|
| Available | 95m2      |