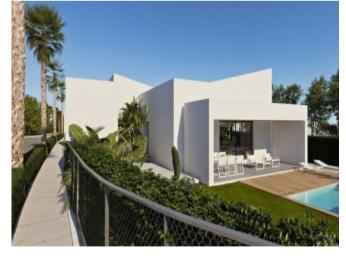

### **Property Description**

New project of 16 modern and bright villas (with 2 or 3 bedrooms) in Hacienda del Alamo Golf Resort The project consists of an independent villa, 10 semi-detached villas and 5 semi-independent villas starting at 199,900 euros; construction begins in January 2021. The homes may have a private pool (for an additional cost) and have a communal pool within the Resort. The entry of natural light and its ventilation, as well as the space and efficient energy consumption, together with the installation of high-speed fiber optics, make it an ideal place to telework. Its design takes into account an optimal orientation with efficient air conditioning systems in all rooms. All this leads to the residences obtaining the energy certification B. All the houses have a private garden, perfect to enjoy the surroundings with total privacy and intimacy. The entire resort has a maintenance service and private security. At Hacienda del Álamo you will have at your fingertips both the golf course and the golf club as well as the other facilities Top quality sports: tennis and paddle tennis courts, football and rugby fields ... There is a supermarket, pharmacy, restaurants and all the services for day-to-day life. The closest beach is 25 minutes by car and Corvera airport is only 15 minutes from the resort. OFFER: Free private pool for the first 5 reservations !!!