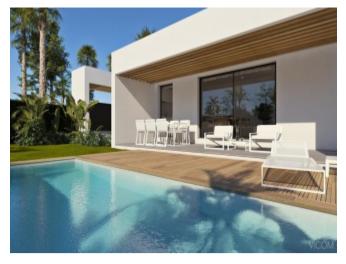

### **Property Description**

New project of 16 modern and bright villas (with 2 or 3 bedrooms) in Hacienda del Alamo Golf Resort The project consists of an independent villa, 10 semi-detached villas and 5 semi-independent villas starting at 199,900 euros; construction begins in January 2021. The homes may have a private pool (for an additional cost) and have a communal pool within the Resort. The entry of natural light and its ventilation, as well as the space and efficient energy consumption, together with the installation of high-speed fiber optics, make it an ideal place to telework. Its design takes into account an optimal orientation with efficient air conditioning systems in all rooms. All this leads to the residences obtaining the energy certification B. All the houses have a private garden, perfect to enjoy the surroundings with total privacy and intimacy. The entire resort has a maintenance service and private security. At Hacienda del Álamo you will have at your fingertips both the golf course and the golf club as well as the other facilities Top quality sports: tennis and paddle tennis courts, football and rugby fields ... There is a supermarket, pharmacy, restaurants and all the services for day-to-day life. The closest beach is 25 minutes by car and Corvera airport is only 15 minutes from the resort. OFFER: Free private pool for the first 5 reservations !!!