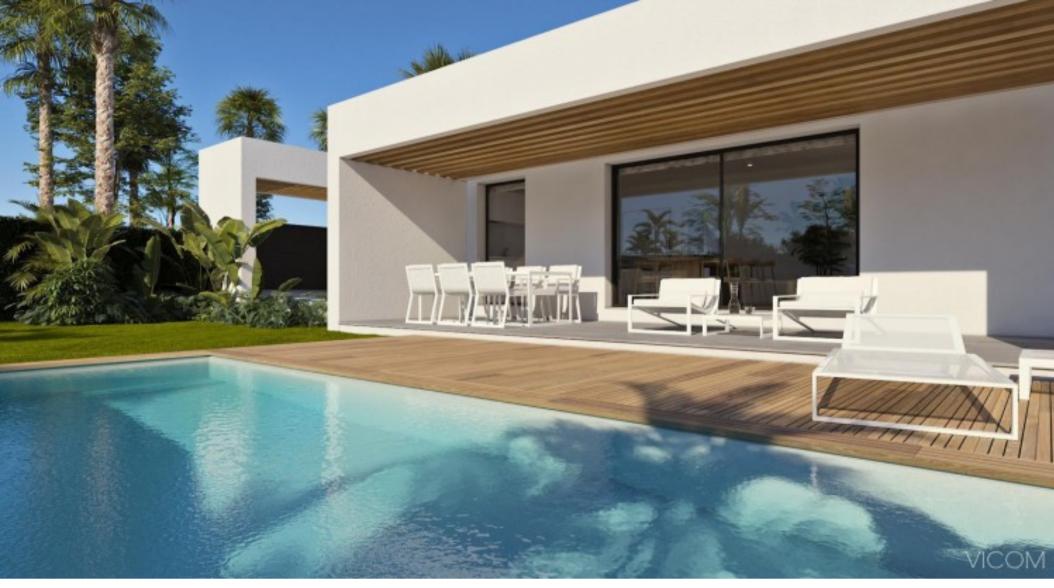

### **Property Description**

New project of 16 modern and bright villas (with 2 or 3 bedrooms) in Hacienda del Alamo Golf Resort The project consists of an independent villa, 10 semi-detached villas and 5 semi-independent villas starting at 199,900 euros; construction begins in January 2021. The homes may have a private pool (for an additional cost) and have a communal pool within the Resort. The entry of natural light and its ventilation, as well as the space and efficient energy consumption, together with the installation of high-speed fiber optics, make it an ideal place to telework. Its design takes into account an optimal orientation with efficient air conditioning systems in all rooms. All this leads to the residences obtaining the energy certification B. All the houses have a private garden, perfect to enjoy the surroundings with total privacy and intimacy. The entire resort has a maintenance service and private security. At Hacienda del Álamo you will have at your fingertips both the golf course and the golf club as well as the other facilities Top quality sports: tennis and paddle tennis courts, football and rugby fields ... There is a supermarket, pharmacy, restaurants and all the services for day-to-day life. The closest beach is 25 minutes by car and Corvera airport is only 15 minutes from the resort. OFFER: Free private pool for the first 5 reservations !!!