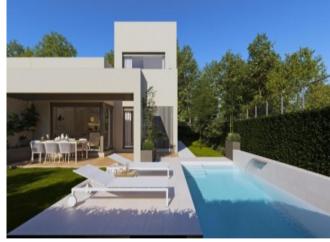

### **Property Description**

New project of 16 modern and bright villas (with 2 or 3 bedrooms) in Hacienda del Alamo Golf Resort The project consists of an independent villa, 10 semi-detached villas and 5 semi-independent villas starting at 199,900 euros; construction begins in January 2021. The homes may have a private pool (for an additional cost) and have a communal pool within the Resort. The entry of natural light and its ventilation, as well as the space and efficient energy consumption, together with the installation of high-speed fiber optics, make it an ideal place to telework. Its design takes into account an optimal orientation with efficient air conditioning systems in all rooms. All this leads to the residences obtaining the energy certification B. All the houses have a private garden, perfect to enjoy the surroundings with total privacy and intimacy. The entire resort has a maintenance service and private security. At Hacienda del Álamo you will have at your fingertips both the golf course and the golf club as well as the other facilities Top quality sports: tennis and paddle tennis courts, football and rugby fields ... There is a supermarket, pharmacy, restaurants and all the services for day-to-day life. The closest beach is 25 minutes by car and Corvera airport is only 15 minutes from the resort. OFFER: Free private pool for the first 5 reservations !!!