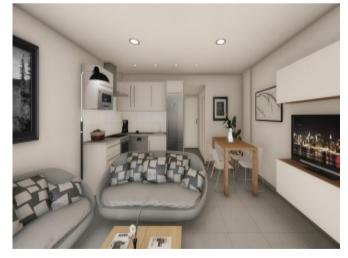

## **Property Description**

Complex of 20 Maisonettes with community Pool and summer kitchen in Lo Pagán, Costa Cálida. Located in a quiet residential area, close to the international school "New Castelar College". Close to parks, beach (800 m), sports facilities and services. The maisonettes have 2 bedrooms and 2 fitted bathrooms. Designed with a contemporary style and open plan concept, comprising a fitted kitchen, lounge and dining room. Each maisonette has it's own private parking space on surface and terrace space, to allow the sun in every day. You can choose low floors with private gardens or top floor penthouses with private soláriums. All properties will meet the highest building standards and will be equipped with: Community swimming pool Fully-fitted kitchen, with dishwasher, oven, microwave, fridge, hobs and extractor fan Lighting: Spotlights inside the villa (dining room, kitchen and bathrooms), and lights in outdoor areas Lined wardrobes with drawers Fully fitted bathrooms, with vanity unit, mirror and shower screens Preinstallation for air conditioner Summer kitchen in solarium or back patio.