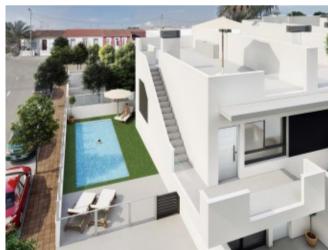

## **Property Description**

Complex of 20 Maisonettes with community Pool and summer kitchen in Lo Pagán, Costa Cálida. Located in a quiet residential area, close to the international school "New Castelar College". Close to parks, beach (800 m), sports facilities and services. The maisonettes have 2 bedrooms and 2 fitted bathrooms. Designed with a contemporary style and open plan concept, comprising a fitted kitchen, lounge and dining room. Each maisonette has it's own private parking space on surface and terrace space, to allow the sun in every day. You can choose low floors with private gardens or top floor penthouses with private soláriums. All properties will meet the highest building standards and will be equipped with: Community swimming pool Fully-fitted kitchen, with dishwasher, oven, microwave, fridge, hobs and extractor fan Lighting: Spotlights inside the villa (dining room, kitchen and bathrooms), and lights in outdoor areas Lined wardrobes with drawers Fully fitted bathrooms, with vanity unit, mirror and shower screens Preinstallation for air conditioner Summer kitchen in solarium or back patio.