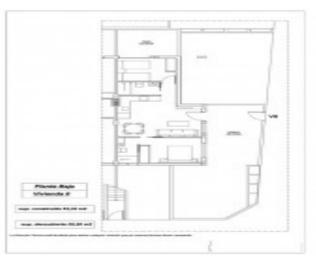

## **Property Description**

Complex of 20 Maisonettes with community Pool and summer kitchen in Lo Pagán, Costa Cálida. Located in a quiet residential area, close to the international school "New Castelar College". Close to parks, beach (800 m), sports facilities and services. The maisonettes have 2 bedrooms and 2 fitted bathrooms. Designed with a contemporary style and open plan concept, comprising a fitted kitchen, lounge and dining room. Each maisonette has it's own private parking space on surface and terrace space, to allow the sun in every day. You can choose low floors with private gardens or top floor penthouses with private soláriums. All properties will meet the highest building standards and will be equipped with: Community swimming pool Fully-fitted kitchen, with dishwasher, oven, microwave, fridge, hobs and extractor fan Lighting: Spotlights inside the villa (dining room, kitchen and bathrooms), and lights in outdoor areas Lined wardrobes with drawers Fully fitted bathrooms, with vanity unit, mirror and shower screens Preinstallation for air conditioner Summer kitchen in solarium or back patio.

#### **Attributes**

| Status    | Land Area |
|-----------|-----------|
| Available | 53m2      |