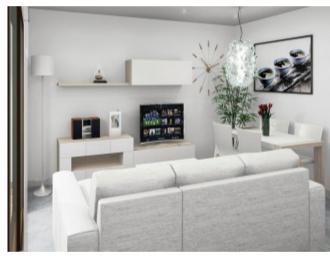

## **Property Description**

Complex of 20 Maisonettes with community Pool and summer kitchen in Lo Pagán, Costa Cálida. Located in a quiet residential area, close to the international school "New Castelar College". Close to parks, beach (800 m), sports facilities and services. The maisonettes have 2 bedrooms and 2 fitted bathrooms. Designed with a contemporary style and open plan concept, comprising a fitted kitchen, lounge and dining room. Each maisonette has it's own private parking space on surface and terrace space, to allow the sun in every day. You can choose low floors with private gardens or top floor penthouses with private soláriums. All properties will meet the highest building standards and will be equipped with: Community swimming pool Fully-fitted kitchen, with dishwasher, oven, microwave, fridge, hobs and extractor fan Lighting: Spotlights inside the villa (dining room, kitchen and bathrooms), and lights in outdoor areas Lined wardrobes with drawers Fully fitted bathrooms, with vanity unit, mirror and shower screens Preinstallation for air conditioner Summer kitchen in solarium or back patio.