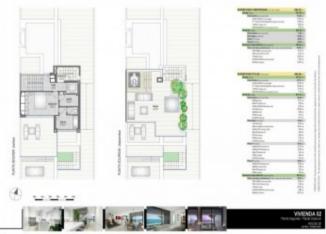

### **Additional Details**

#### **Attributes**

| Status    | Land Area |
|-----------|-----------|
| Available | 420m2     |