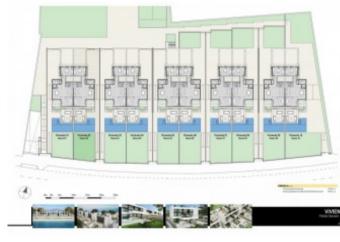

#### **Property Description**

Construction of 10 semi-detached houses on the beachfront in Muchavista Its exclusive location on the first line of the San Juan-Muchavista beach makes it one of the few plots where you can boast of the privilege of living face to face with the Mediterranean Sea. Its contemporary design facing the bay, the high quality of the selected materials and the uniqueness of the elements that it includes make it unique. Its enclave in a fully consolidated area provides it with all the necessary services. Quick access to public transport, schools, hospitals, leisure, shopping, golf, airport, etc ... It is, therefore, an exclusive project of high standing in which all the homes are located on the strict seafront. It is located in one of the vertices of the promenade and with a south orientation that allows you to enjoy a complete view of the bay. It has immediate access to all the services of one of the best beaches with a Blue Flag fully integrated in the metropolitan area: Sports: Windsurfing, paddle surfing, sailing, canoeing, beach volleyball, golf courses ... Leisure: Restaurants, beach bars, shops, shopping centers, yacht clubs ... Hospital: Several outpatient clinics and hospitals within 5 min. Transport: Tram line (TRAM), bus and access to the main communication routes. Airport: Its strategic location allows you to reach the Alicante-Elche international airport in less than 20 min. Educational: Wide and diverse educational offer in its surroundings. All this allows us to live in a paradisiacal environment where you can enjoy all the services of a big city like Alicante and the nuances and tranquility of a traditional tourist town like El Campello.

#### **Attributes**

| Status    | Land Area |
|-----------|-----------|
| Available | 420m2     |