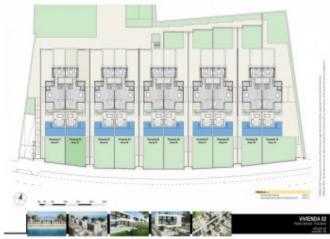

#### **Property Description**

Construction of 10 semi-detached houses on the beachfront in Muchavista Its exclusive location on the first line of the San Juan-Muchavista beach makes it one of the few plots where you can boast of the privilege of living face to face with the Mediterranean Sea. Its contemporary design facing the bay, the high quality of the selected materials and the uniqueness of the elements that it includes make it unique. Its enclave in a fully consolidated area provides it with all the necessary services. Quick access to public transport, schools, hospitals, leisure, shopping, golf, airport, etc ... It is, therefore, an exclusive project of high standing in which all the homes are located on the strict seafront. It is located in one of the vertices of the promenade and with a south orientation that allows you to enjoy a complete view of the bay. It has immediate access to all the services of one of the best beaches with a Blue Flag fully integrated in the metropolitan area: Sports: Windsurfing, paddle surfing, sailing, canoeing, beach volleyball, golf courses ... Leisure: Restaurants, beach bars, shops, shopping centers, yacht clubs ... Hospital: Several outpatient clinics and hospitals within 5 min. Transport: Tram line (TRAM), bus and access to the main communication routes. Airport: Its strategic location allows you to reach the Alicante-Elche international airport in less than 20 min. Educational: Wide and diverse educational offer in its surroundings. All this allows us to live in a paradisiacal environment where you can enjoy all the services of a big city like Alicante and the nuances and tranquility of a traditional tourist town like El Campello.

#### **Attributes**

| Status    | Land Area |
|-----------|-----------|
| Available | 420m2     |