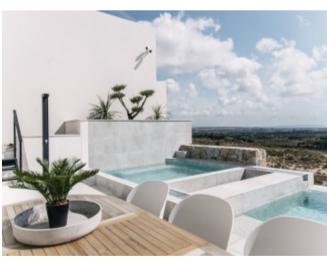

### **Property Description**

Design villa with a total area of \$\square\$ square\$ meters with views of Guardamar and the sea. It has 3 bedrooms with private bathroom and with terraces overlooking the Sierra del Recorral. From the infinity pool you can enjoy the beautiful views and the natural environment of Rojales. Its location on the front line of the residential area means that it has the best views, along with a larger 63-square-meter pool with Jacuzzi and pool bar. The natural light on the ground floor, ensures that you can also maximize the use of this space for additional bedrooms, storage spaces or for the entertainment area that you have always dreamed of having. The exclusive and sustainable villas of the Residencial are designed to fully enjoy the magnificent views towards the Guardamar skyline. A combination of views of the sea, nature and the luxurious lifestyle within walking distance of Ciudad Quesada and Rojales with all the amenities at hand. Its sustainable design, its high quality finishes and its unique location make this Residential one of the best promotions that the Costa Blanca offers.