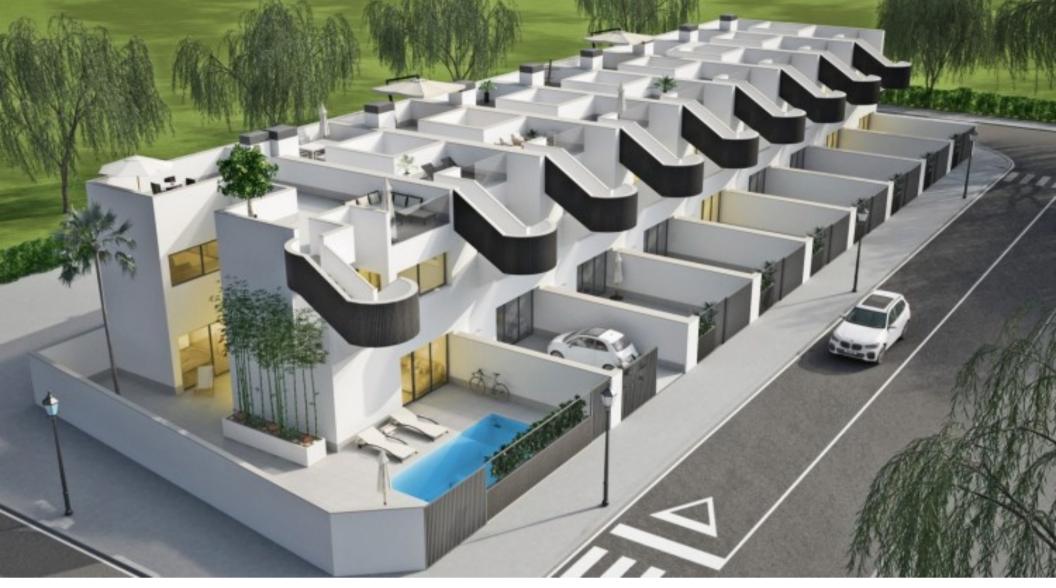

#### **Property Description**

NEW TOWNHOUSES CLOSE TO SPORTIVE CENTER AT SAN PEDRO DEL PINATAR!!! Complex of 9 townhouses in San Pedro del Pinatar, Costa Cálida. Located in a quiet residential area in a Spanish town, close to the beach, sports, spa and services. Each property has 3 or 4 bedrooms and 2 fitted bathrooms. Designed with a contemporary style and open plan concept, comprising a fully fitted kitchen, lounge and dining room. Each townhouse has it's own private swimming pool, interior patio, parking space, spacious solarium, terrace and garden to allow the sun every day of the year. Our idea was to create a new concept and focus the property on the interior patio to get more light and space. Then living room, kitchen and bedromm at the ground level are looking to it and likewise the two bedrooms and studio upstairs are connected to it. All properties will meet the highest standards and will be equipped with: Fully-fitted kitchen with oven and microwave elevated, fridge, integrated dishwasher, ceramic hobs and extractor fan. Lights in outdoor areas, as well as in kitchen, corridors and bathrooms Lined wardrobes with drawers Fitted bathrooms: mirror, lights, shower screen and suspended toilet Pre-installation of air conditioning Garden Private pool with lights Interior patio