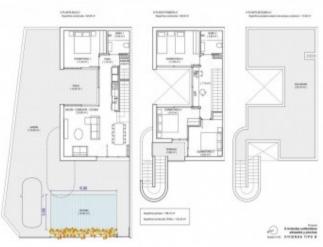

### **Property Description**

NEW TOWNHOUSES CLOSE TO SPORTIVE CENTER AT SAN PEDRO DEL PINATAR!!! Complex of 9 townhouses in San Pedro del Pinatar, Costa Cálida. Located in a quiet residential area in a Spanish town, close to the beach, sports, spa and services. Each property has 3 or 4 bedrooms and 2 fitted bathrooms. Designed with a contemporary style and open plan concept, comprising a fully fitted kitchen, lounge and dining room. Each townhouse has it's own private swimming pool, interior patio, parking space, spacious solarium, terrace and garden to allow the sun every day of the year. Our idea was to create a new concept and focus the property on the interior patio to get more light and space. Then living room, kitchen and bedromm at the ground level are looking to it and likewise the two bedrooms and studio upstairs are connected to it. All properties will meet the highest standards and will be equipped with: Fully-fitted kitchen with oven and microwave elevated, fridge, integrated dishwasher, ceramic hobs and extractor fan. Lights in outdoor areas, as well as in kitchen, corridors and bathrooms Lined wardrobes with drawers Fitted bathrooms: mirror, lights, shower screen and suspended toilet Pre-installation of air conditioning Garden Private pool with lights Interior patio

#### **Attributes**

| Status    | Land Area |
|-----------|-----------|
| Available | 132m2     |