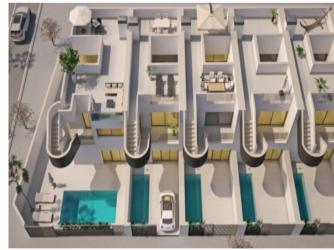

### **Property Description**

NEW TOWNHOUSES CLOSE TO SPORTIVE CENTER AT SAN PEDRO DEL PINATAR!!! Complex of 9 townhouses in San Pedro del Pinatar, Costa Cálida. Located in a quiet residential area in a Spanish town, close to the beach, sports, spa and services. Each property has 3 or 4 bedrooms and 2 fitted bathrooms. Designed with a contemporary style and open plan concept, comprising a fully fitted kitchen, lounge and dining room. Each townhouse has it's own private swimming pool, interior patio, parking space, spacious solarium, terrace and garden to allow the sun every day of the year. Our idea was to create a new concept and focus the property on the interior patio to get more light and space. Then living room, kitchen and bedromm at the ground level are looking to it and likewise the two bedrooms and studio upstairs are connected to it. All properties will meet the highest standards and will be equipped with: Fully-fitted kitchen with oven and microwave elevated, fridge, integrated dishwasher, ceramic hobs and extractor fan. Lights in outdoor areas, as well as in kitchen, corridors and bathrooms Lined wardrobes with drawers Fitted bathrooms: mirror, lights, shower screen and suspended toilet Pre-installation of air conditioning Garden Private pool with lights Interior patio