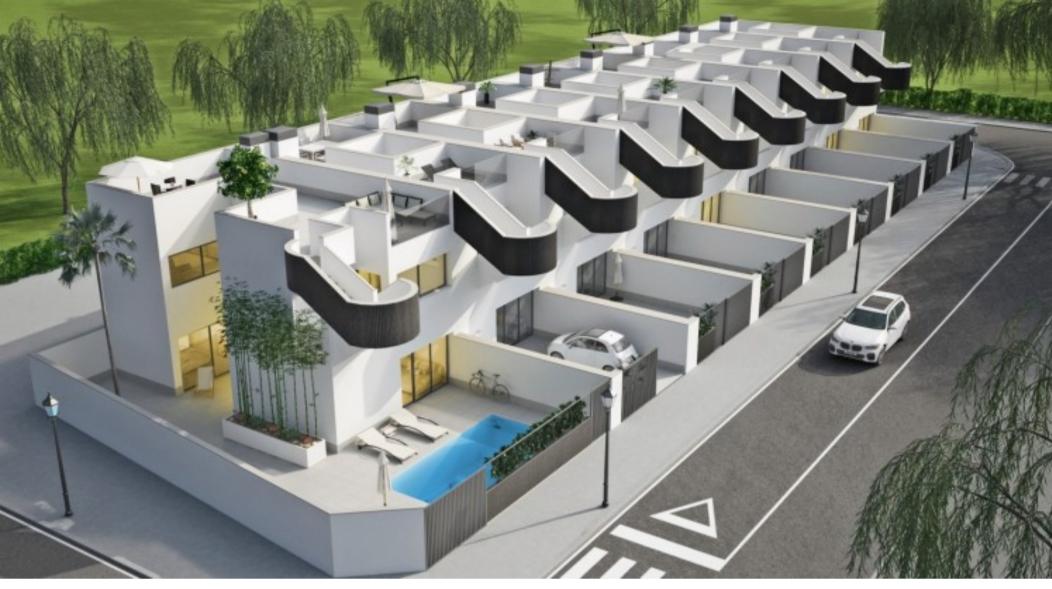

### **Property Description**

NEW TOWNHOUSES CLOSE TO SPORTIVE CENTER AT SAN PEDRO DEL PINATAR!!! Complex of 9 townhouses in San Pedro del Pinatar, Costa Cálida. Located in a quiet residential area in a Spanish town, close to the beach, sports, spa and services. Each property has 3 or 4 bedrooms and 2 fitted bathrooms. Designed with a contemporary style and open plan concept, comprising a fully fitted kitchen, lounge and dining room. Each townhouse has it's own private swimming pool, interior patio, parking space, spacious solarium, terrace and garden to allow the sun every day of the year. Our idea was to create a new concept and focus the property on the interior patio to get more light and space. Then living room, kitchen and bedromm at the ground level are looking to it and likewise the two bedrooms and studio upstairs are connected to it. All properties will meet the highest standards and will be equipped with: Fully-fitted kitchen with oven and microwave elevated, fridge, integrated dishwasher, ceramic hobs and extractor fan. Lights in outdoor areas, as well as in kitchen, corridors and bathrooms Lined wardrobes with drawers Fitted bathrooms: mirror, lights, shower screen and suspended toilet Pre-installation of air conditioning Garden Private pool with lights Interior patio