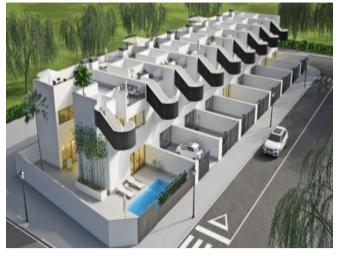

### **Property Description**

NEW TOWNHOUSES CLOSE TO SPORTIVE CENTER AT SAN PEDRO DEL PINATAR!!! Complex of 9 townhouses in San Pedro del Pinatar, Costa Cálida. Located in a quiet residential area in a Spanish town, close to the beach, sports, spa and services. Each property has 3 or 4 bedrooms and 2 fitted bathrooms. Designed with a contemporary style and open plan concept, comprising a fully fitted kitchen, lounge and dining room. Each townhouse has it's own private swimming pool, interior patio, parking space, spacious solarium, terrace and garden to allow the sun every day of the year. Our idea was to create a new concept and focus the property on the interior patio to get more light and space. Then living room, kitchen and bedromm at the ground level are looking to it and likewise the two bedrooms and studio upstairs are connected to it. All properties will meet the highest standards and will be equipped with: Fully-fitted kitchen with oven and microwave elevated, fridge, integrated dishwasher, ceramic hobs and extractor fan. Lights in outdoor areas, as well as in kitchen, corridors and bathrooms Lined wardrobes with drawers Fitted bathrooms: mirror, lights, shower screen and suspended toilet Pre-installation of air conditioning Garden Private pool with lights Interior patio