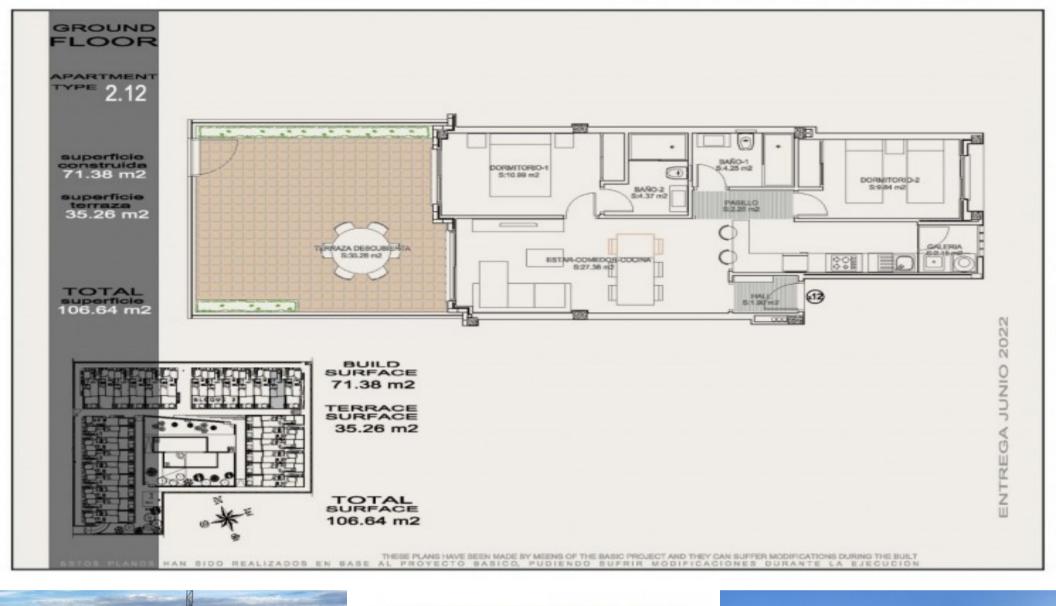

#### Attributes

| <b>Status</b><br>Available |             | Land Area<br>71m2 |
|----------------------------|-------------|-------------------|
| Property Features          |             |                   |
| Garden                     | Terrace     | Community Pool    |
| Parking                    | Residencial |                   |