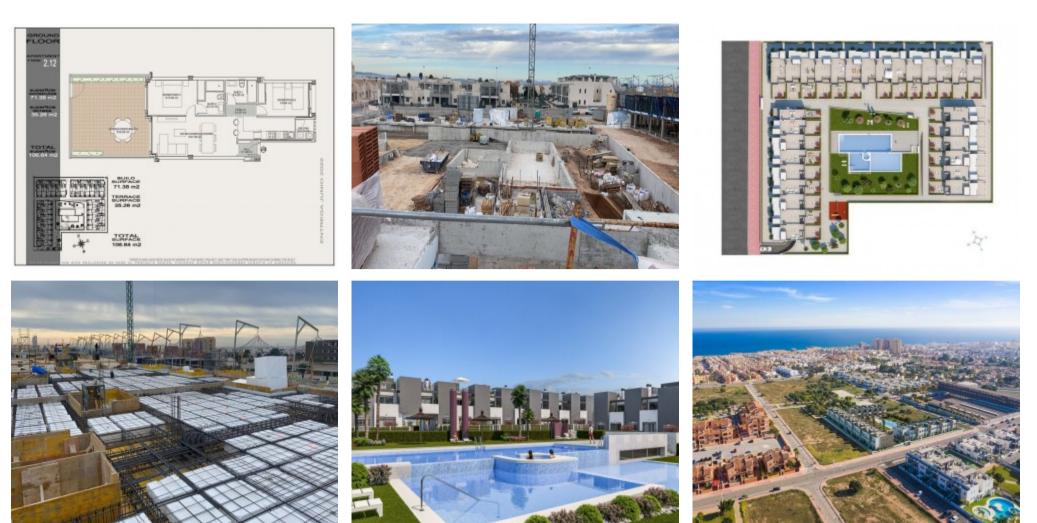

#### **Property Description**

New construction residential with 56 2 and 3 bedroom apartments just a step away from the beach. The complex has large communal landscaped areas, a communal pool, a play area for children. The residential is located next to all kinds of services and about 900 meters from the beach of "Los Locos". The residential is built with a new concept, with a current style and modern design, following a linear architecture. The open and interconnected spaces are characteristic in the construction of the residential complex, allowing different types of environments to be created in the house. The construction of the complex is carried out in two heights, with the option of 2 or 3 bedrooms, being able to choose between ground floors with a garden or upper floors with a private solarium, all homes have a garage included in the price, and unbeatable open views. Torrevieja is located in the south of the Province of Alicante, where you can enjoy a typically Mediterranean landscape and climate, with dreamy beaches, 300 days of sunshine a year and an average annual temperature of 20°C. Torrevieja is known for its gastronomy, which is characterized by its quality product from both our sea and our nearby garden. Come to know Torrevieja and enjoy its walks, beaches as well as museums, shopping centers and endless activities to be able to do with children.