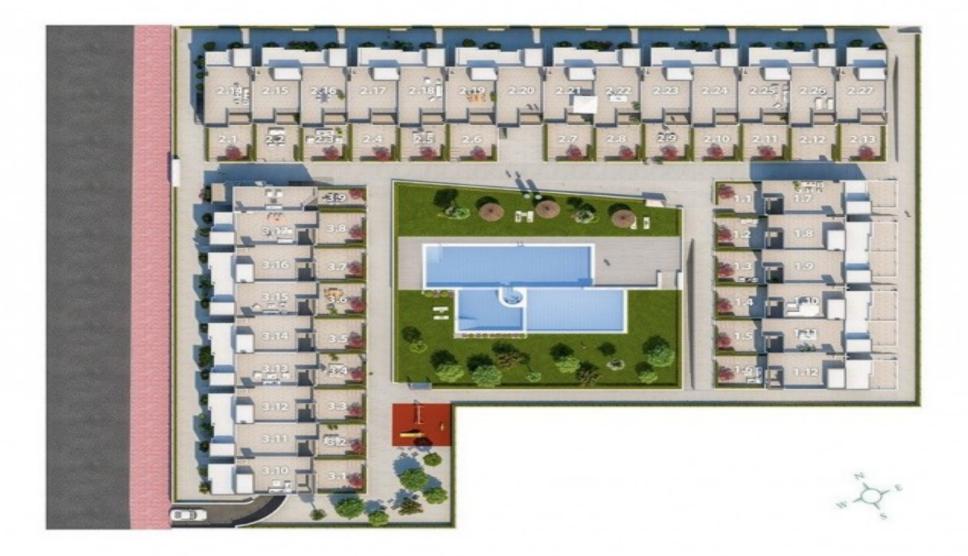

### **Property Description**

New construction residential with 56 2 and 3 bedroom apartments just a step away from the beach. The complex has large communal landscaped areas, a communal pool, a play area for children. The residential is located next to all kinds of services and about 900 meters from the beach of "Los Locos". The residential is built with a new concept, with a current style and modern design, following a linear architecture. The open and interconnected spaces are characteristic in the construction of the residential complex, allowing different types of environments to be created in the house. The construction of the complex is carried out in two heights, with the option of 2 or 3 bedrooms, being able to choose between ground floors with a garden or upper floors with a private solarium, all homes have a garage included in the price, and unbeatable open views. Torrevieja is located in the south of the Province of Alicante, where you can enjoy a typically Mediterranean landscape and climate, with dreamy beaches, 300 days of sunshine a year and an average annual temperature of 20°C. Torrevieja is known for its gastronomy, which is characterized by its quality product from both our sea and our nearby garden. Come to know Torrevieja and enjoy its walks, beaches as well as museums, shopping centers and endless activities to be able to do with children.