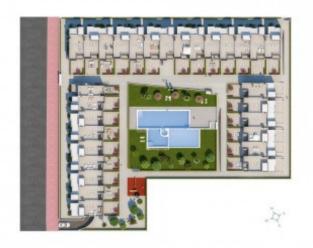

### **Property Description**

New construction residential with 56 2 and 3 bedroom apartments just a step away from the beach. The complex has large communal landscaped areas, a communal pool, a play area for children. The residential is located next to all kinds of services and about 900 meters from the beach of "Los Locos". The residential is built with a new concept, with a current style and modern design, following a linear architecture. The open and interconnected spaces are characteristic in the construction of the residential complex, allowing different types of environments to be created in the house. The construction of the complex is carried out in two heights, with the option of 2 or 3 bedrooms, being able to choose between ground floors with a garden or upper floors with a private solarium, all homes have a garage included in the price, and unbeatable open views. Torrevieja is located in the south of the Province of Alicante, where you can enjoy a typically Mediterranean landscape and climate, with dreamy beaches, 300 days of sunshine a year and an average annual temperature of 20°C. Torrevieja is known for its gastronomy, which is characterized by its quality product from both our sea and our nearby garden. Come to know Torrevieja and enjoy its walks, beaches as well as museums, shopping centers and endless activities to be able to do with children.