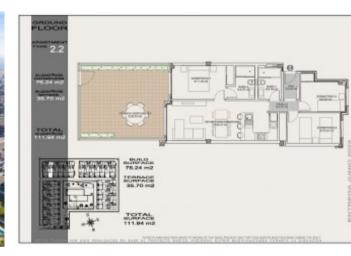

#### **Attributes**

| Status    | Land Area |
|-----------|-----------|
| Available | 76m2      |