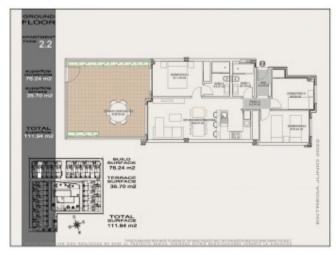

#### **Attributes**

| Status    | Land Area |
|-----------|-----------|
| Available | 76m2      |

#### **Property Features**

| Garden  | Terrace     | Community Pool |
|---------|-------------|----------------|
| Parking | Residencial |                |