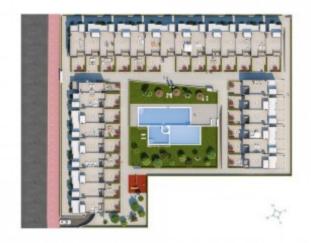

### **Property Description**

New construction residential with 56 2 and 3 bedroom apartments just a step away from the beach. The complex has large communal landscaped areas, a communal pool, a play area for children. The residential is located next to all kinds of services and about 900 meters from the beach of "Los Locos". The residential is built with a new concept, with a current style and modern design, following a linear architecture. The open and interconnected spaces are characteristic in the construction of the residential complex, allowing different types of environments to be created in the house. The construction of the complex is carried out in two heights, with the option of 2 or 3 bedrooms, being able to choose between ground floors with a garden or upper floors with a private solarium, all homes have a garage included in the price, and unbeatable open views. Torrevieja is located in the south of the Province of Alicante, where you can enjoy a typically Mediterranean landscape and climate, with dreamy beaches, 300 days of sunshine a year and an average annual temperature of 20°C. Torrevieja is known for its gastronomy, which is characterized by its quality product from both our sea and our nearby garden. Come to know Torrevieja and enjoy its walks, beaches as well as museums, shopping centers and endless activities to be able to do with children.