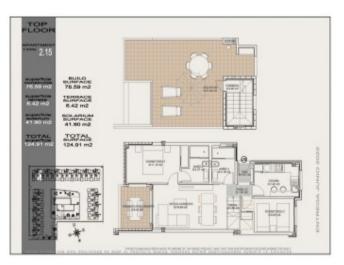

### **Property Description**

New construction residential with 56 2 and 3 bedroom apartments just a step away from the beach. The complex has large communal landscaped areas, a communal pool, a play area for children. The residential is located next to all kinds of services and about 900 meters from the beach of "Los Locos". The residential is built with a new concept, with a current style and modern design, following a linear architecture. The open and interconnected spaces are characteristic in the construction of the residential complex, allowing different types of environments to be created in the house. The construction of the complex is carried out in two heights, with the option of 2 or 3 bedrooms, being able to choose between ground floors with a garden or upper floors with a private solarium, all homes have a garage included in the price, and unbeatable open views. Torrevieja is located in the south of the Province of Alicante, where you can enjoy a typically Mediterranean landscape and climate, with dreamy beaches, 300 days of sunshine a year and an average annual temperature of 20°C. Torrevieja is known for its gastronomy, which is characterized by its quality product from both our sea and our nearby garden. Come to know Torrevieja and enjoy its walks, beaches as well as museums, shopping centers and endless activities to be able to do with children.