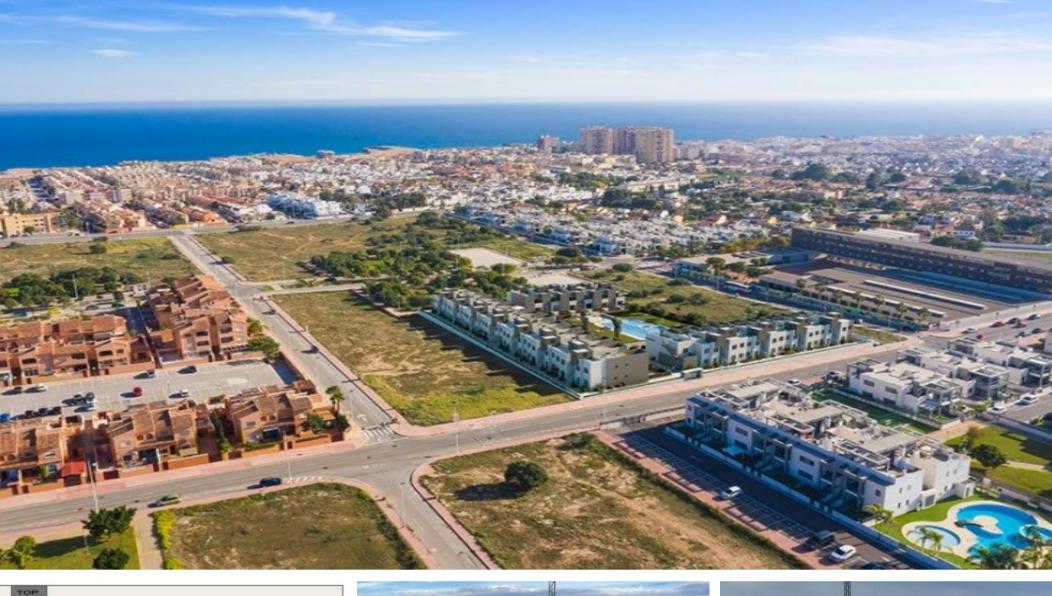

### **Property Description**

New construction residential with 56 2 and 3 bedroom apartments just a step away from the beach. The complex has large communal landscaped areas, a communal pool, a play area for children. The residential is located next to all kinds of services and about 900 meters from the beach of "Los Locos". The residential is built with a new concept, with a current style and modern design, following a linear architecture. The open and interconnected spaces are characteristic in the construction of the residential complex, allowing different types of environments to be created in the house. The construction of the complex is carried out in two heights, with the option of 2 or 3 bedrooms, being able to choose between ground floors with a garden or upper floors with a private solarium, all homes have a garage included in the price, and unbeatable open views. Torrevieja is located in the south of the Province of Alicante, where you can enjoy a typically Mediterranean landscape and climate, with dreamy beaches, 300 days of sunshine a year and an average annual temperature of 20°C. Torrevieja is known for its gastronomy, which is characterized by its quality product from both our sea and our nearby garden. Come to know Torrevieja and enjoy its walks, beaches as well as museums, shopping centers and endless activities to be able to do with children.