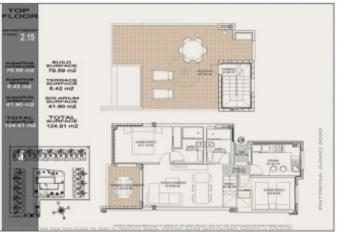

# 2 Bed Property ForResidential in Alicante

€172,900

Torrevieja

Ref: 96014

Terrace

• Solarium

Parking

Residencial

#### **Attributes**

| Status    | Land Area |
|-----------|-----------|
| Available | 71m2      |

#### **Property Features**

| Terrace | Solarium    | Community Pool |
|---------|-------------|----------------|
| Parking | Residencial |                |

Telephone: +351 213 471 603 Email: info@portugalhomes.com