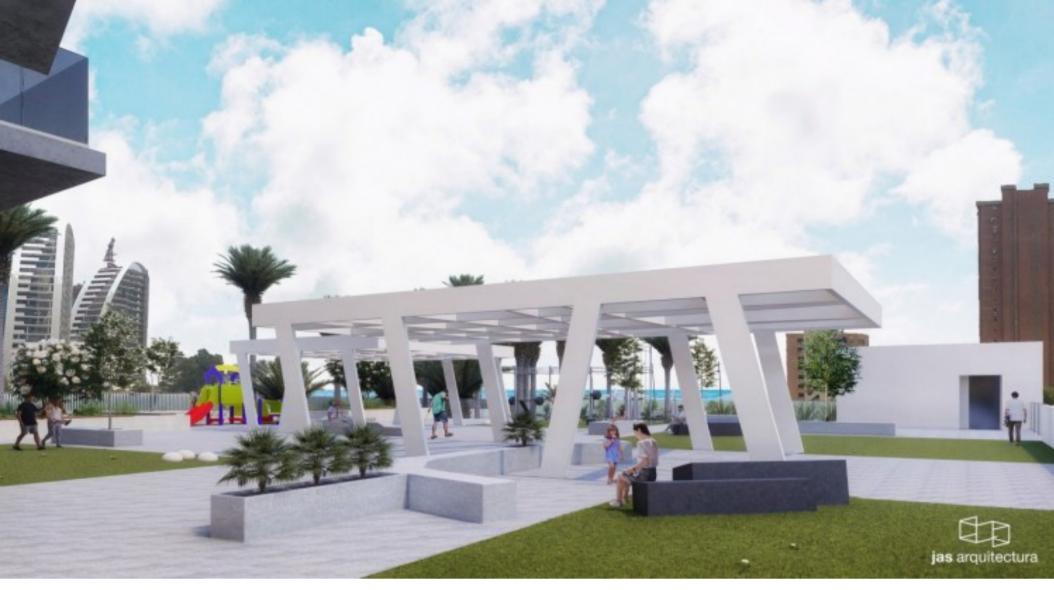

## **Property Description**

NEW CONSTRUCTION APARTMENTS 300m FROM PONIENTE BEACH OF BENIDORM !!! Tower designed as a unique building, with a marked personality and easily recognizable, while preserving all the functional, constructive and use requirements to make its spaces the desired place to live. A balanced design of straight lines, combined with an enveloping curve, which gives it a unique slenderness and an attractive figure easy to recognize from a distance. At the same time, the interior spaces have been designed efficiently and favor the arrangement of the interior design elements chosen by their future owners. It is a new construction development with 76 unique homes distributed over the 22 floors of an avant-garde design building on Benidorm's Poniente Beach. It consists of 1,2 and 3 bedroom homes and 2 exclusive penthouses with private solarium. Delivery Date: End of 2022