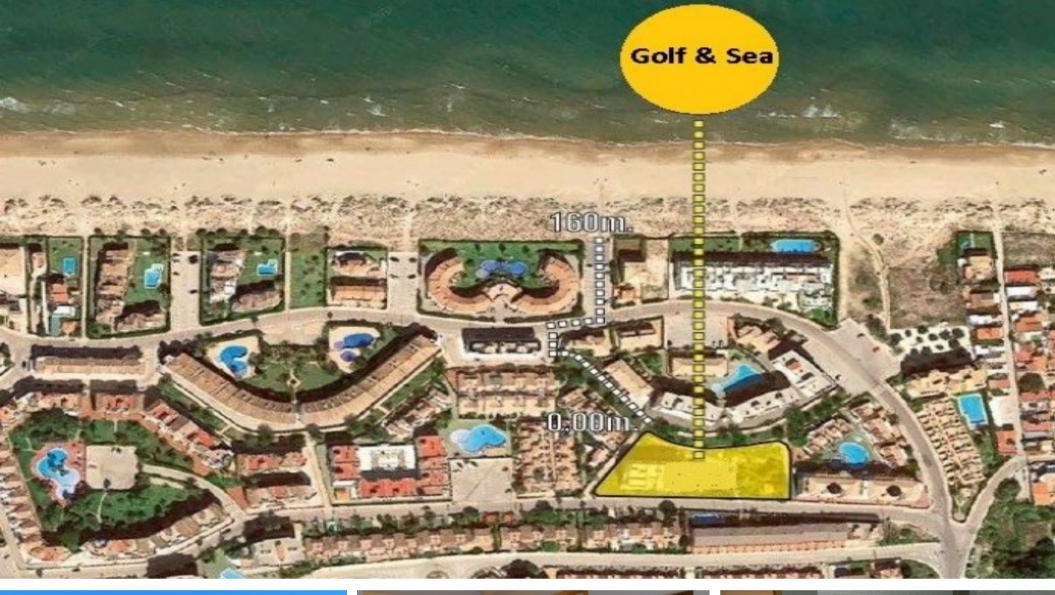

### **Property Description**

Complex located in an unbeatable location a few meters from the sea and the Oliva Nova Golf course: Golf and Sea all in one. It consists of apartment buildings in large fenced areas, with communal swimming pools and parking areas with storage rooms. Built with quality materials, the houses have large terraces, from the ground floor to the third and the penthouses have a private solarium. All this surrounded by all the necessary services to enjoy your holidays or to live all year round. Delivery in March 2022.