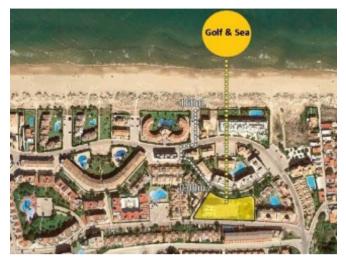

### **Property Description**

Complex located in an unbeatable location a few meters from the sea and the Oliva Nova Golf course: Golf and Sea all in one. It consists of apartment buildings in large fenced areas, with communal swimming pools and parking areas with storage rooms. Built with quality materials, the houses have large terraces, from the ground floor to the third and the penthouses have a private solarium. All this surrounded by all the necessary services to enjoy your holidays or to live all year round. Delivery in March 2022.