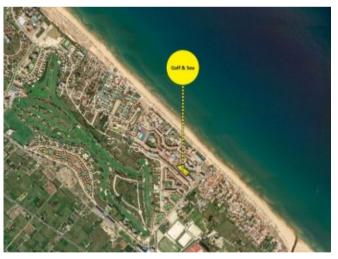

### **Property Description**

Complex located in an unbeatable location a few meters from the sea and the Oliva Nova Golf course: Golf and Sea all in one. It consists of apartment buildings in large fenced areas, with communal swimming pools and parking areas with storage rooms. Built with quality materials, the houses have large terraces, from the ground floor to the third and the penthouses have a private solarium. All this surrounded by all the necessary services to enjoy your holidays or to live all year round. Delivery in March 2022.