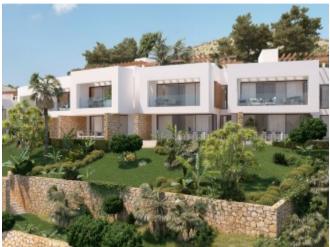

### **Property Description**

UPPER FLOOR BUNGALOW WITH PRIVATE SOLARIUM IN CAMPO GOLF FONT DEL LLOP First floor apartments with private solarium, outdoor parking space, community pool and large common green areas. Homes aimed at the best orientation, pursuing the best views of the Font del Llop golf course. They have large windows that are properly oriented and protected, allowing the sun to warm in winter and illuminate the interior of the homes. Strategic carpentry openings provide cross ventilation from facades and interior patios. An environment heavily vegetated by native species that, with the consequent saving of water, will protect the bioclimatism, since its vegetal mass renews the air, generates cross ventilation and absorbs CO2 emissions. All homes are designed and equipped to meet high performance in terms of energy efficiency. Font del Llop is strategically located in the heart of the Province of Alicante. It is located 10 minutes from Alicante-Elche international airport. The closest train station is located in Alicante, 15 minutes from the golf course. In addition, a modern road network that connects it with the main cities of Spain. Font del Llop Golf Resort is located 20 minutes from the wonderful unspoilt beaches of the Mediterranean Sea. Therefore, the temperature is perfect (18° on average) for playing golf and practicing other outdoor sports, having 300 days of sunshine a year. The golf course also has 25 km of free terrain for hiking and mountain biking.