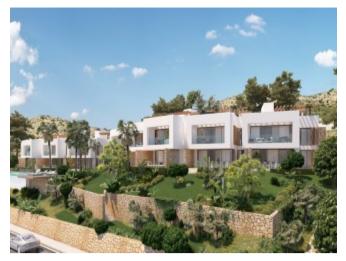

### **Property Description**

UPPER FLOOR BUNGALOW WITH PRIVATE SOLARIUM IN CAMPO GOLF FONT DEL LLOP First floor apartments with private solarium, outdoor parking space, community pool and large common green areas. Homes aimed at the best orientation, pursuing the best views of the Font del Llop golf course. They have large windows that are properly oriented and protected, allowing the sun to warm in winter and illuminate the interior of the homes. Strategic carpentry openings provide cross ventilation from facades and interior patios. An environment heavily vegetated by native species that, with the consequent saving of water, will protect the bioclimatism, since its vegetal mass renews the air, generates cross ventilation and absorbs CO2 emissions. All homes are designed and equipped to meet high performance in terms of energy efficiency. Font del Llop is strategically located in the heart of the Province of Alicante. It is located 10 minutes from Alicante-Elche international airport. The closest train station is located in Alicante, 15 minutes from the golf course. In addition, a modern road network that connects it with the main cities of Spain. Font del Llop Golf Resort is located 20 minutes from the wonderful unspoilt beaches of the Mediterranean Sea. Therefore, the temperature is perfect (18° on average) for playing golf and practicing other outdoor sports, having 300 days of sunshine a year. The golf course also has 25 km of free terrain for hiking and mountain biking.