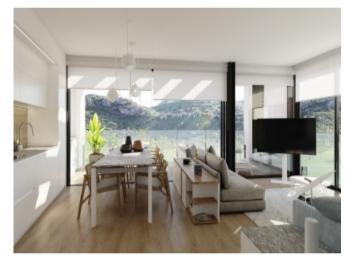

### **Property Description**

UPPER FLOOR BUNGALOW WITH PRIVATE SOLARIUM IN CAMPO GOLF FONT DEL LLOP First floor apartments with private solarium, outdoor parking space, community pool and large common green areas. Homes aimed at the best orientation, pursuing the best views of the Font del Llop golf course. They have large windows that are properly oriented and protected, allowing the sun to warm in winter and illuminate the interior of the homes. Strategic carpentry openings provide cross ventilation from facades and interior patios. An environment heavily vegetated by native species that, with the consequent saving of water, will protect the bioclimatism, since its vegetal mass renews the air, generates cross ventilation and absorbs CO2 emissions. All homes are designed and equipped to meet high performance in terms of energy efficiency. Font del Llop is strategically located in the heart of the Province of Alicante. It is located 10 minutes from Alicante-Elche international airport. The closest train station is located in Alicante, 15 minutes from the golf course. In addition, a modern road network that connects it with the main cities of Spain. Font del Llop Golf Resort is located 20 minutes from the wonderful unspoilt beaches of the Mediterranean Sea. Therefore, the temperature is perfect (18° on average) for playing golf and practicing other outdoor sports, having 300 days of sunshine a year. The golf course also has 25 km of free terrain for hiking and mountain biking.