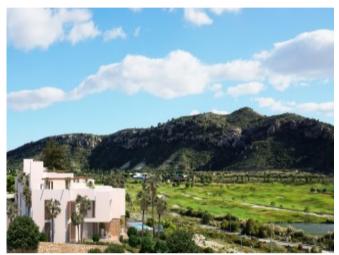

### **Property Description**

UPPER FLOOR BUNGALOW WITH PRIVATE SOLARIUM IN CAMPO GOLF FONT DEL LLOP First floor apartments with private solarium, outdoor parking space, community pool and large common green areas. Homes aimed at the best orientation, pursuing the best views of the Font del Llop golf course. They have large windows that are properly oriented and protected, allowing the sun to warm in winter and illuminate the interior of the homes. Strategic carpentry openings provide cross ventilation from facades and interior patios. An environment heavily vegetated by native species that, with the consequent saving of water, will protect the bioclimatism, since its vegetal mass renews the air, generates cross ventilation and absorbs CO2 emissions. All homes are designed and equipped to meet high performance in terms of energy efficiency. Font del Llop is strategically located in the heart of the Province of Alicante. It is located 10 minutes from Alicante-Elche international airport. The closest train station is located in Alicante, 15 minutes from the golf course. In addition, a modern road network that connects it with the main cities of Spain. Font del Llop Golf Resort is located 20 minutes from the wonderful unspoilt beaches of the Mediterranean Sea. Therefore, the temperature is perfect (18° on average) for playing golf and practicing other outdoor sports, having 300 days of sunshine a year. The golf course also has 25 km of free terrain for hiking and mountain biking.