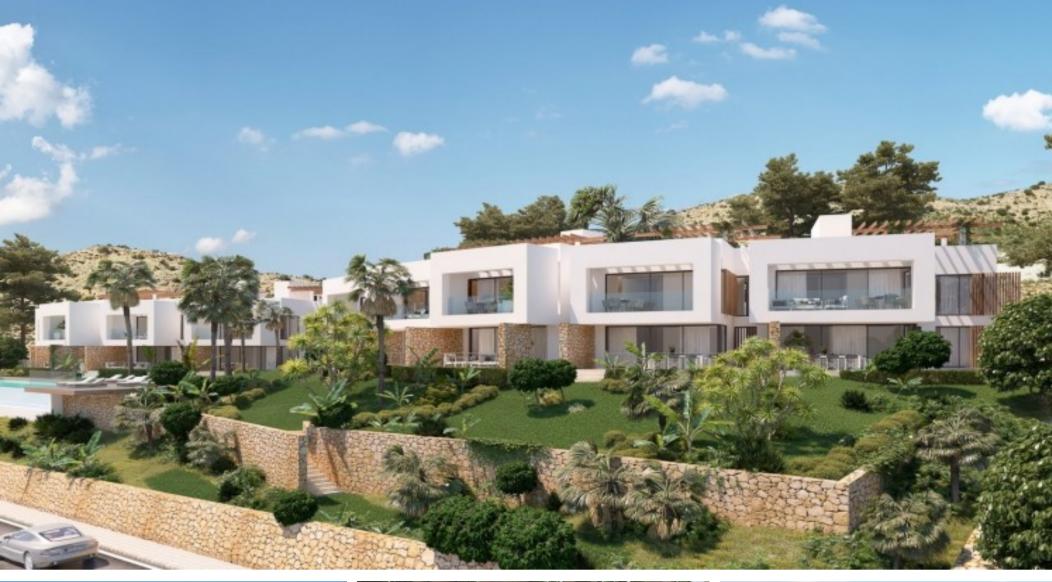

### **Property Description**

UPPER FLOOR BUNGALOW WITH PRIVATE SOLARIUM IN CAMPO GOLF FONT DEL LLOP First floor apartments with private solarium, outdoor parking space, community pool and large common green areas. Homes aimed at the best orientation, pursuing the best views of the Font del Llop golf course. They have large windows that are properly oriented and protected, allowing the sun to warm in winter and illuminate the interior of the homes. Strategic carpentry openings provide cross ventilation from facades and interior patios. An environment heavily vegetated by native species that, with the consequent saving of water, will protect the bioclimatism, since its vegetal mass renews the air, generates cross ventilation and absorbs CO2 emissions. All homes are designed and equipped to meet high performance in terms of energy efficiency. Font del Llop is strategically located in the heart of the Province of Alicante. It is located 10 minutes from Alicante-Elche international airport. The closest train station is located in Alicante, 15 minutes from the golf course. In addition, a modern road network that connects it with the main cities of Spain. Font del Llop Golf Resort is located 20 minutes from the wonderful unspoilt beaches of the Mediterranean Sea. Therefore, the temperature is perfect (18° on average) for playing golf and practicing other outdoor sports, having 300 days of sunshine a year. The golf course also has 25 km of free terrain for hiking and mountain biking.