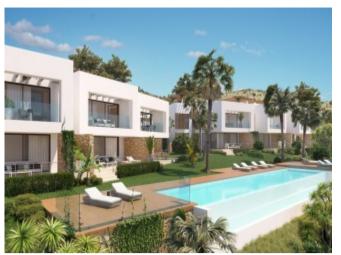

### **Property Description**

UPPER FLOOR BUNGALOW WITH PRIVATE SOLARIUM IN CAMPO GOLF FONT DEL LLOP First floor apartments with private solarium, outdoor parking space, community pool and large common green areas. Homes aimed at the best orientation, pursuing the best views of the Font del Llop golf course. They have large windows that are properly oriented and protected, allowing the sun to warm in winter and illuminate the interior of the homes. Strategic carpentry openings provide cross ventilation from facades and interior patios. An environment heavily vegetated by native species that, with the consequent saving of water, will protect the bioclimatism, since its vegetal mass renews the air, generates cross ventilation and absorbs CO2 emissions. All homes are designed and equipped to meet high performance in terms of energy efficiency. Font del Llop is strategically located in the heart of the Province of Alicante. It is located 10 minutes from Alicante-Elche international airport. The closest train station is located in Alicante, 15 minutes from the golf course. In addition, a modern road network that connects it with the main cities of Spain. Font del Llop Golf Resort is located 20 minutes from the wonderful unspoilt beaches of the Mediterranean Sea. Therefore, the temperature is perfect (18° on average) for playing golf and practicing other outdoor sports, having 300 days of sunshine a year. The golf course also has 25 km of free terrain for hiking and mountain biking.