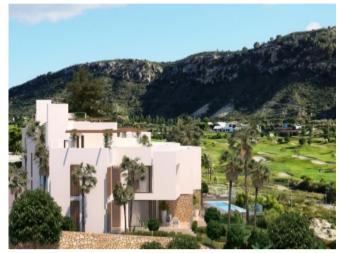

### **Property Description**

UPPER FLOOR BUNGALOW WITH PRIVATE SOLARIUM IN CAMPO GOLF FONT DEL LLOP First floor apartments with private solarium, outdoor parking space, community pool and large common green areas. Homes aimed at the best orientation, pursuing the best views of the Font del Llop golf course. They have large windows that are properly oriented and protected, allowing the sun to warm in winter and illuminate the interior of the homes. Strategic carpentry openings provide cross ventilation from facades and interior patios. An environment heavily vegetated by native species that, with the consequent saving of water, will protect the bioclimatism, since its vegetal mass renews the air, generates cross ventilation and absorbs CO2 emissions. All homes are designed and equipped to meet high performance in terms of energy efficiency. Font del Llop is strategically located in the heart of the Province of Alicante. It is located 10 minutes from Alicante-Elche international airport. The closest train station is located in Alicante, 15 minutes from the golf course. In addition, a modern road network that connects it with the main cities of Spain. Font del Llop Golf Resort is located 20 minutes from the wonderful unspoilt beaches of the Mediterranean Sea. Therefore, the temperature is perfect (18° on average) for playing golf and practicing other outdoor sports, having 300 days of sunshine a year. The golf course also has 25 km of free terrain for hiking and mountain biking.