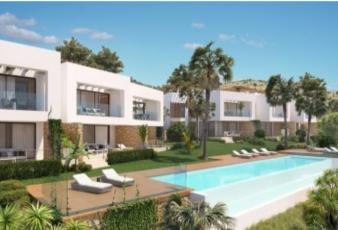

### **Property Description**

UPPER FLOOR BUNGALOW WITH PRIVATE SOLARIUM IN CAMPO GOLF FONT DEL LLOP First floor apartments with private solarium, outdoor parking space, community pool and large common green areas. Homes aimed at the best orientation, pursuing the best views of the Font del Llop golf course. They have large windows that are properly oriented and protected, allowing the sun to warm in winter and illuminate the interior of the homes. Strategic carpentry openings provide cross ventilation from facades and interior patios. An environment heavily vegetated by native species that, with the consequent saving of water, will protect the bioclimatism, since its vegetal mass renews the air, generates cross ventilation and absorbs CO2 emissions. All homes are designed and equipped to meet high performance in terms of energy efficiency. Font del Llop is strategically located in the heart of the Province of Alicante. It is located 10 minutes from Alicante-Elche international airport. The closest train station is located in Alicante, 15 minutes from the golf course. In addition, a modern road network that connects it with the main cities of Spain. Font del Llop Golf Resort is located 20 minutes from the wonderful unspoilt beaches of the Mediterranean Sea. Therefore, the temperature is perfect (18° on average) for playing golf and practicing other outdoor sports, having 300 days of sunshine a year. The golf course also has 25 km of free terrain for hiking and mountain biking.