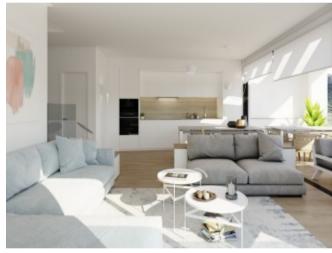

### **Property Description**

UPPER FLOOR BUNGALOW WITH PRIVATE SOLARIUM IN CAMPO GOLF FONT DEL LLOP First floor apartments with private solarium, outdoor parking space, community pool and large common green areas. Homes aimed at the best orientation, pursuing the best views of the Font del Llop golf course. They have large windows that are properly oriented and protected, allowing the sun to warm in winter and illuminate the interior of the homes. Strategic carpentry openings provide cross ventilation from facades and interior patios. An environment heavily vegetated by native species that, with the consequent saving of water, will protect the bioclimatism, since its vegetal mass renews the air, generates cross ventilation and absorbs CO2 emissions. All homes are designed and equipped to meet high performance in terms of energy efficiency. Font del Llop is strategically located in the heart of the Province of Alicante. It is located 10 minutes from Alicante-Elche international airport. The closest train station is located in Alicante, 15 minutes from the golf course. In addition, a modern road network that connects it with the main cities of Spain. Font del Llop Golf Resort is located 20 minutes from the wonderful unspoilt beaches of the Mediterranean Sea. Therefore, the temperature is perfect (18° on average) for playing golf and practicing other outdoor sports, having 300 days of sunshine a year. The golf course also has 25 km of free terrain for hiking and mountain biking.