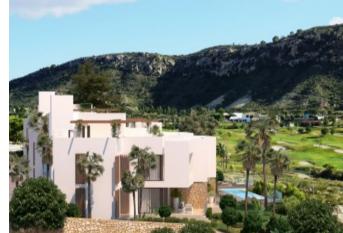

### **Property Description**

UPPER FLOOR BUNGALOW WITH PRIVATE SOLARIUM IN CAMPO GOLF FONT DEL LLOP First floor apartments with private solarium, outdoor parking space, community pool and large common green areas. Homes aimed at the best orientation, pursuing the best views of the Font del Llop golf course. They have large windows that are properly oriented and protected, allowing the sun to warm in winter and illuminate the interior of the homes. Strategic carpentry openings provide cross ventilation from facades and interior patios. An environment heavily vegetated by native species that, with the consequent saving of water, will protect the bioclimatism, since its vegetal mass renews the air, generates cross ventilation and absorbs CO2 emissions. All homes are designed and equipped to meet high performance in terms of energy efficiency. Font del Llop is strategically located in the heart of the Province of Alicante. It is located 10 minutes from Alicante-Elche international airport. The closest train station is located in Alicante, 15 minutes from the golf course. In addition, a modern road network that connects it with the main cities of Spain. Font del Llop Golf Resort is located 20 minutes from the wonderful unspoilt beaches of the Mediterranean Sea. Therefore, the temperature is perfect (18° on average) for playing golf and practicing other outdoor sports, having 300 days of sunshine a year. The golf course also has 25 km of free terrain for hiking and mountain biking.