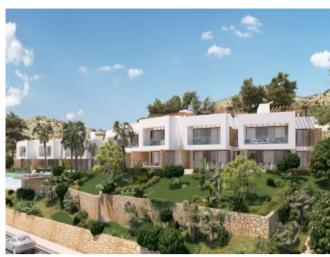

#### **Property Description**

GROUND FLOOR BUNGALOW WITH PRIVATE GARDEN IN CAMPO GOLF FONT DEL LLOP Ground floor apartments with private garden, outdoor parking space, community pool and large common green areas. Homes aimed at the best orientation, pursuing the best views of the Font del Llop golf course. They have large windows that are properly oriented and protected, allowing the sun to warm in winter and illuminate the interior of the homes. Strategic carpentry openings provide cross ventilation from facades and interior patios. An environment heavily vegetated by native species that, with the consequent saving of water, will protect the bioclimatism, since its vegetal mass renews the air, generates cross ventilation and absorbs CO2 emissions. All homes are designed and equipped to meet high performance in terms of energy efficiency. Font del Llop is strategically located in the heart of the Province of Alicante. It is located 10 minutes from Alicante-Elche international airport. The closest train station is located in Alicante, 15 minutes from the golf course. In addition, a modern road network that connects it with the main cities of Spain. Font del LLop Golf Resort is located 20 minutes from the wonderful unspoilt beaches of the Mediterranean Sea. Therefore, the temperature is perfect (18° on average) for playing golf and practicing other outdoor sports, having 300 days of sunshine a year. The golf course also has 25 km of free terrain for hiking and mountain biking.