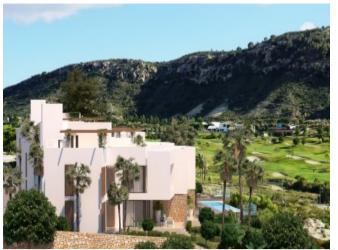

#### **Property Description**

GROUND FLOOR BUNGALOW WITH PRIVATE GARDEN IN CAMPO GOLF FONT DEL LLOP Ground floor apartments with private garden, outdoor parking space, community pool and large common green areas. Homes aimed at the best orientation, pursuing the best views of the Font del Llop golf course. They have large windows that are properly oriented and protected, allowing the sun to warm in winter and illuminate the interior of the homes. Strategic carpentry openings provide cross ventilation from facades and interior patios. An environment heavily vegetated by native species that, with the consequent saving of water, will protect the bioclimatism, since its vegetal mass renews the air, generates cross ventilation and absorbs CO2 emissions. All homes are designed and equipped to meet high performance in terms of energy efficiency. Font del Llop is strategically located in the heart of the Province of Alicante. It is located 10 minutes from Alicante-Elche international airport. The closest train station is located in Alicante, 15 minutes from the golf course. In addition, a modern road network that connects it with the main cities of Spain. Font del LLop Golf Resort is located 20 minutes from the wonderful unspoilt beaches of the Mediterranean Sea. Therefore, the temperature is perfect (18° on average) for playing golf and practicing other outdoor sports, having 300 days of sunshine a year. The golf course also has 25 km of free terrain for hiking and mountain biking.