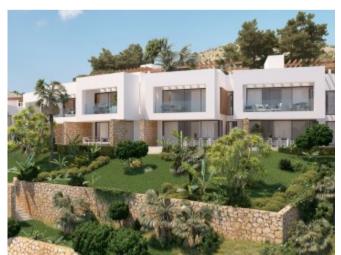

#### **Property Description**

GROUND FLOOR BUNGALOW WITH PRIVATE GARDEN IN CAMPO GOLF FONT DEL LLOP Ground floor apartments with private garden, outdoor parking space, community pool and large common green areas. Homes aimed at the best orientation, pursuing the best views of the Font del Llop golf course. They have large windows that are properly oriented and protected, allowing the sun to warm in winter and illuminate the interior of the homes. Strategic carpentry openings provide cross ventilation from facades and interior patios. An environment heavily vegetated by native species that, with the consequent saving of water, will protect the bioclimatism, since its vegetal mass renews the air, generates cross ventilation and absorbs CO2 emissions. All homes are designed and equipped to meet high performance in terms of energy efficiency. Font del Llop is strategically located in the heart of the Province of Alicante. It is located 10 minutes from Alicante-Elche international airport. The closest train station is located in Alicante, 15 minutes from the golf course. In addition, a modern road network that connects it with the main cities of Spain. Font del LLop Golf Resort is located 20 minutes from the wonderful unspoilt beaches of the Mediterranean Sea. Therefore, the temperature is perfect (18° on average) for playing golf and practicing other outdoor sports, having 300 days of sunshine a year. The golf course also has 25 km of free terrain for hiking and mountain biking.