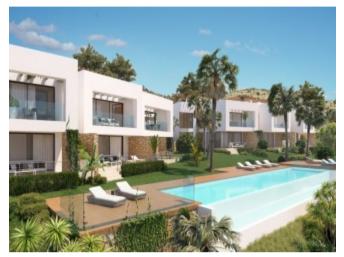

#### **Property Description**

GROUND FLOOR BUNGALOW WITH PRIVATE GARDEN IN CAMPO GOLF FONT DEL LLOP Ground floor apartments with private garden, outdoor parking space, community pool and large common green areas. Homes aimed at the best orientation, pursuing the best views of the Font del Llop golf course. They have large windows that are properly oriented and protected, allowing the sun to warm in winter and illuminate the interior of the homes. Strategic carpentry openings provide cross ventilation from facades and interior patios. An environment heavily vegetated by native species that, with the consequent saving of water, will protect the bioclimatism, since its vegetal mass renews the air, generates cross ventilation and absorbs CO2 emissions. All homes are designed and equipped to meet high performance in terms of energy efficiency. Font del Llop is strategically located in the heart of the Province of Alicante. It is located 10 minutes from Alicante-Elche international airport. The closest train station is located in Alicante, 15 minutes from the golf course. In addition, a modern road network that connects it with the main cities of Spain. Font del LLop Golf Resort is located 20 minutes from the wonderful unspoilt beaches of the Mediterranean Sea. Therefore, the temperature is perfect (18° on average) for playing golf and practicing other outdoor sports, having 300 days of sunshine a year. The golf course also has 25 km of free terrain for hiking and mountain biking.