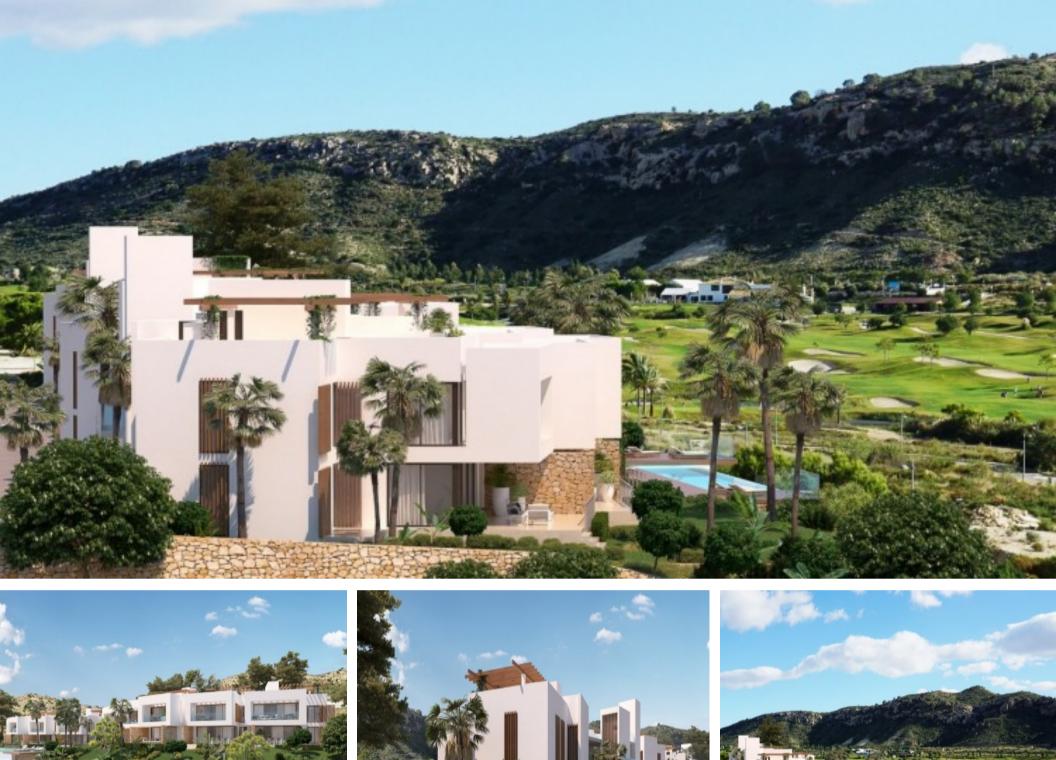

#### **Property Description**

GROUND FLOOR BUNGALOW WITH PRIVATE GARDEN IN CAMPO GOLF FONT DEL LLOP Ground floor apartments with private garden, outdoor parking space, community pool and large common green areas. Homes aimed at the best orientation, pursuing the best views of the Font del Llop golf course. They have large windows that are properly oriented and protected, allowing the sun to warm in winter and illuminate the interior of the homes. Strategic carpentry openings provide cross ventilation from facades and interior patios. An environment heavily vegetated by native species that, with the consequent saving of water, will protect the bioclimatism, since its vegetal mass renews the air, generates cross ventilation and absorbs CO2 emissions. All homes are designed and equipped to meet high performance in terms of energy efficiency. Font del Llop is strategically located in the heart of the Province of Alicante. It is located 10 minutes from Alicante-Elche international airport. The closest train station is located in Alicante, 15 minutes from the golf course. In addition, a modern road network that connects it with the main cities of Spain. Font del LLop Golf Resort is located 20 minutes from the wonderful unspoilt beaches of the Mediterranean Sea. Therefore, the temperature is perfect (18° on average) for playing golf and practicing other outdoor sports, having 300 days of sunshine a year. The golf course also has 25 km of free terrain for hiking and mountain biking.