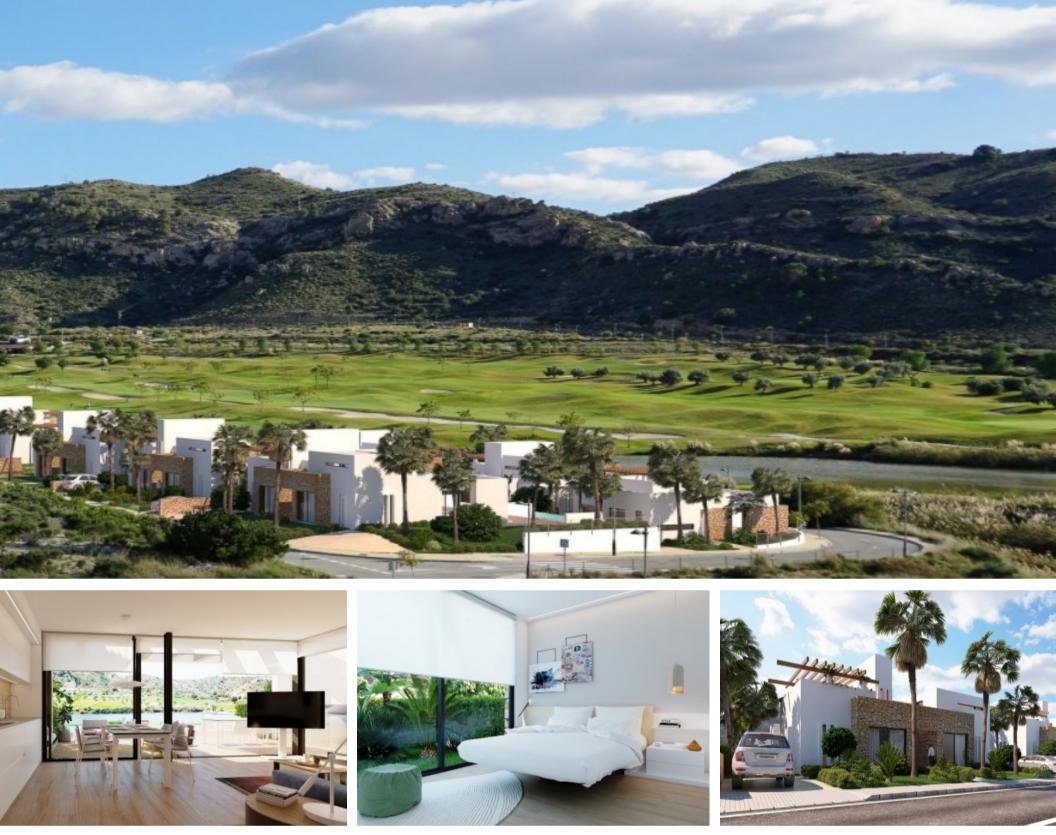

#### **Property Description**

TOWNHOUSES WITH PRIVATE GARDEN, POOL AND SOLARIUM IN CAMPO GOLF FONT DEL LLOP New construction townhouses with private garden, swimming pool and solarium, outdoor parking space and large common green areas. Homes aimed at the best orientation, pursuing the best views of the Font del Llop golf course. They have large windows that are properly oriented and protected, allowing the sun to warm in winter and illuminate the interior of the homes. Strategic carpentry openings provide cross ventilation from facades and interior patios. An environment heavily vegetated by native species that, with the consequent saving of water, will protect the bioclimatism, since its vegetal mass renews the air, generates cross ventilation and absorbs CO2 emissions. All homes are designed and equipped to meet high performance in terms of energy efficiency. Font del Llop is strategically located in the heart of the Province of Alicante. It is located 10 minutes from Alicante-Elche international airport. The closest train station is located in Alicante, 15 minutes from the golf course. In addition, a modern road network that connects it with the main cities of Spain. Font del LLop Golf Resort is located 20 minutes from the wonderful unspoilt beaches of the Mediterranean Sea. Therefore, the temperature is perfect (18° on average) for playing golf and practicing other outdoor sports, having 300 days of sunshine a year. The golf course also has 25 km of free terrain for hiking and mountain biking.