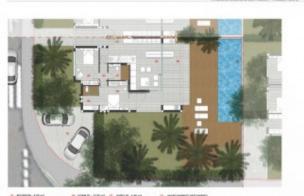

#### **Property Description**

TOWNHOUSES WITH PRIVATE GARDEN, POOL AND SOLARIUM IN CAMPO GOLF FONT DEL LLOP New construction townhouses with private garden, swimming pool and solarium, outdoor parking space and large common green areas. Homes aimed at the best orientation, pursuing the best views of the Font del Llop golf course. They have large windows that are properly oriented and protected, allowing the sun to warm in winter and illuminate the interior of the homes. Strategic carpentry openings provide cross ventilation from facades and interior patios. An environment heavily vegetated by native species that, with the consequent saving of water, will protect the bioclimatism, since its vegetal mass renews the air, generates cross ventilation and absorbs CO2 emissions. All homes are designed and equipped to meet high performance in terms of energy efficiency. Font del Llop is strategically located in the heart of the Province of Alicante. It is located 10 minutes from Alicante-Elche international airport. The closest train station is located in Alicante, 15 minutes from the golf course. In addition, a modern road network that connects it with the main cities of Spain. Font del LLop Golf Resort is located 20 minutes from the wonderful unspoilt beaches of the Mediterranean Sea. Therefore, the temperature is perfect (18° on average) for playing golf and practicing other outdoor sports, having 300 days of sunshine a year. The golf course also has 25 km of free terrain for hiking and mountain biking.

## Gallery

EXCEPTION ALL CONTRACTOR CON

Telephone: +351 213 471 603 Email: info@portugalhomes.com Avenida da Liberdade 67B, 5th Floor, 1250-140 Lisboa, Portugal Licence AMI - 14414 | APEMIP 5940