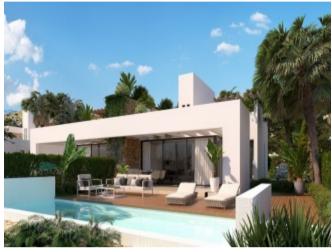

#### **Property Description**

TOWNHOUSES WITH PRIVATE GARDEN, POOL AND SOLARIUM IN CAMPO GOLF FONT DEL LLOP New construction townhouses with private garden, swimming pool and solarium, outdoor parking space and large common green areas. Homes aimed at the best orientation, pursuing the best views of the Font del Llop golf course. They have large windows that are properly oriented and protected, allowing the sun to warm in winter and illuminate the interior of the homes. Strategic carpentry openings provide cross ventilation from facades and interior patios. An environment heavily vegetated by native species that, with the consequent saving of water, will protect the bioclimatism, since its vegetal mass renews the air, generates cross ventilation and absorbs CO2 emissions. All homes are designed and equipped to meet high performance in terms of energy efficiency. Font del Llop is strategically located in the heart of the Province of Alicante. It is located 10 minutes from Alicante-Elche international airport. The closest train station is located in Alicante, 15 minutes from the golf course. In addition, a modern road network that connects it with the main cities of Spain. Font del LLop Golf Resort is located 20 minutes from the wonderful unspoilt beaches of the Mediterranean Sea. Therefore, the temperature is perfect (18° on average) for playing golf and practicing other outdoor sports, having 300 days of sunshine a year. The golf course also has 25 km of free terrain for hiking and mountain biking.