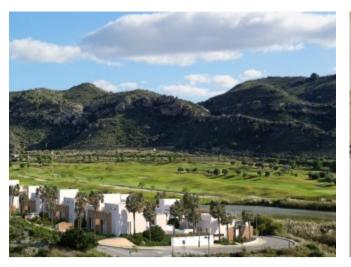

#### **Property Description**

TOWNHOUSES WITH PRIVATE GARDEN, POOL AND SOLARIUM IN CAMPO GOLF FONT DEL LLOP New construction townhouses with private garden, swimming pool and solarium, outdoor parking space and large common green areas. Homes aimed at the best orientation, pursuing the best views of the Font del Llop golf course. They have large windows that are properly oriented and protected, allowing the sun to warm in winter and illuminate the interior of the homes. Strategic carpentry openings provide cross ventilation from facades and interior patios. An environment heavily vegetated by native species that, with the consequent saving of water, will protect the bioclimatism, since its vegetal mass renews the air, generates cross ventilation and absorbs CO2 emissions. All homes are designed and equipped to meet high performance in terms of energy efficiency. Font del Llop is strategically located in the heart of the Province of Alicante. It is located 10 minutes from Alicante-Elche international airport. The closest train station is located in Alicante, 15 minutes from the golf course. In addition, a modern road network that connects it with the main cities of Spain. Font del LLop Golf Resort is located 20 minutes from the wonderful unspoilt beaches of the Mediterranean Sea. Therefore, the temperature is perfect (18° on average) for playing golf and practicing other outdoor sports, having 300 days of sunshine a year. The golf course also has 25 km of free terrain for hiking and mountain biking.