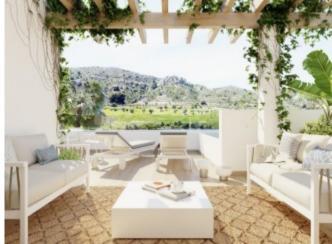

## **Property Description**

TOWNHOUSES WITH PRIVATE GARDEN, POOL AND SOLARIUM IN CAMPO GOLF FONT DEL LLOP New construction townhouses with private garden, swimming pool and solarium, outdoor parking space and large common green areas. Homes aimed at the best orientation, pursuing the best views of the Font del Llop golf course. They have large windows that are properly oriented and protected, allowing the sun to warm in winter and illuminate the interior of the homes. Strategic carpentry openings provide cross ventilation from facades and interior patios. An environment heavily vegetated by native species that, with the consequent saving of water, will protect the bioclimatism, since its vegetal mass renews the air, generates cross ventilation and absorbs CO2 emissions. All homes are designed and equipped to meet high performance in terms of energy efficiency. Font del Llop is strategically located in the heart of the Province of Alicante. It is located 10 minutes from Alicante-Elche international airport. The closest train station is located in Alicante, 15 minutes from the golf course. In addition, a modern road network that connects it with the main cities of Spain. Font del Llop Golf Resort is located 20 minutes from the wonderful unspoilt beaches of the Mediterranean Sea. Therefore, the temperature is perfect (18° on average) for playing golf and practicing other outdoor sports, having 300 days of sunshine a year. The golf course also has 25 km of free terrain for hiking and mountain biking.

### **Property Features**

| Garden  | Terrace     | Solarium |
|---------|-------------|----------|
| Parking | Residencial | Pool Own |