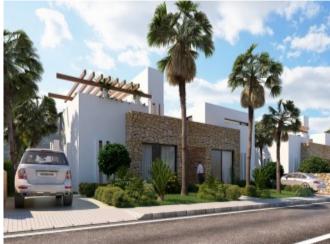

## **Property Description**

TOWNHOUSES WITH PRIVATE GARDEN, POOL AND SOLARIUM IN CAMPO GOLF FONT DEL LLOP New construction townhouses with private garden, swimming pool and solarium, outdoor parking space and large common green areas. Homes aimed at the best orientation, pursuing the best views of the Font del Llop golf course. They have large windows that are properly oriented and protected, allowing the sun to warm in winter and illuminate the interior of the homes. Strategic carpentry openings provide cross ventilation from facades and interior patios. An environment heavily vegetated by native species that, with the consequent saving of water, will protect the bioclimatism, since its vegetal mass renews the air, generates cross ventilation and absorbs CO2 emissions. All homes are designed and equipped to meet high performance in terms of energy efficiency. Font del Llop is strategically located in the heart of the Province of Alicante. It is located 10 minutes from Alicante-Elche international airport. The closest train station is located in Alicante, 15 minutes from the golf course. In addition, a modern road network that connects it with the main cities of Spain. Font del Llop Golf Resort is located 20 minutes from the wonderful unspoilt beaches of the Mediterranean Sea. Therefore, the temperature is perfect (18° on average) for playing golf and practicing other outdoor sports, having 300 days of sunshine a year. The golf course also has 25 km of free terrain for hiking and mountain biking.