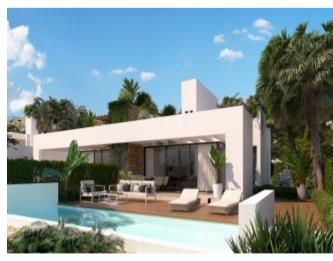

## **Property Description**

TOWNHOUSES WITH PRIVATE GARDEN, POOL AND SOLARIUM IN CAMPO GOLF FONT DEL LLOP New construction townhouses with private garden, swimming pool and solarium, outdoor parking space and large common green areas. Homes aimed at the best orientation, pursuing the best views of the Font del Llop golf course. They have large windows that are properly oriented and protected, allowing the sun to warm in winter and illuminate the interior of the homes. Strategic carpentry openings provide cross ventilation from facades and interior patios. An environment heavily vegetated by native species that, with the consequent saving of water, will protect the bioclimatism, since its vegetal mass renews the air, generates cross ventilation and absorbs CO2 emissions. All homes are designed and equipped to meet high performance in terms of energy efficiency. Font del Llop is strategically located in the heart of the Province of Alicante. It is located 10 minutes from Alicante-Elche international airport. The closest train station is located in Alicante, 15 minutes from the golf course. In addition, a modern road network that connects it with the main cities of Spain. Font del Llop Golf Resort is located 20 minutes from the wonderful unspoilt beaches of the Mediterranean Sea. Therefore, the temperature is perfect (18° on average) for playing golf and practicing other outdoor sports, having 300 days of sunshine a year. The golf course also has 25 km of free terrain for hiking and mountain biking.