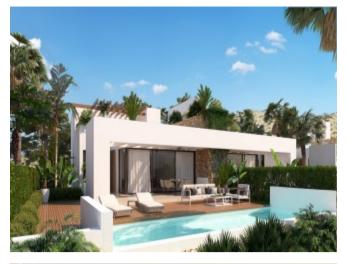

## **Property Description**

TOWNHOUSES WITH PRIVATE GARDEN, POOL AND SOLARIUM IN CAMPO GOLF FONT DEL LLOP New construction townhouses with private garden, swimming pool and solarium, outdoor parking space and large common green areas. Homes aimed at the best orientation, pursuing the best views of the Font del Llop golf course. They have large windows that are properly oriented and protected, allowing the sun to warm in winter and illuminate the interior of the homes. Strategic carpentry openings provide cross ventilation from facades and interior patios. An environment heavily vegetated by native species that, with the consequent saving of water, will protect the bioclimatism, since its vegetal mass renews the air, generates cross ventilation and absorbs CO2 emissions. All homes are designed and equipped to meet high performance in terms of energy efficiency. Font del Llop is strategically located in the heart of the Province of Alicante. It is located 10 minutes from Alicante-Elche international airport. The closest train station is located in Alicante, 15 minutes from the golf course. In addition, a modern road network that connects it with the main cities of Spain. Font del Llop Golf Resort is located 20 minutes from the wonderful unspoilt beaches of the Mediterranean Sea. Therefore, the temperature is perfect (18° on average) for playing golf and practicing other outdoor sports, having 300 days of sunshine a year. The golf course also has 25 km of free terrain for hiking and mountain biking.