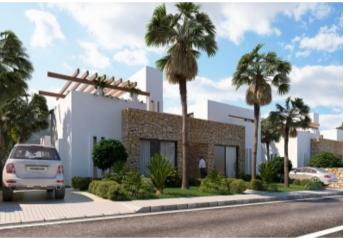

## **Property Description**

TOWNHOUSES WITH PRIVATE GARDEN, POOL AND SOLARIUM IN CAMPO GOLF FONT DEL LLOP New construction townhouses with private garden, swimming pool and solarium, outdoor parking space and large common green areas. Homes aimed at the best orientation, pursuing the best views of the Font del Llop golf course. They have large windows that are properly oriented and protected, allowing the sun to warm in winter and illuminate the interior of the homes. Strategic carpentry openings provide cross ventilation from facades and interior patios. An environment heavily vegetated by native species that, with the consequent saving of water, will protect the bioclimatism, since its vegetal mass renews the air, generates cross ventilation and absorbs CO2 emissions. All homes are designed and equipped to meet high performance in terms of energy efficiency. Font del Llop is strategically located in the heart of the Province of Alicante. It is located 10 minutes from Alicante-Elche international airport. The closest train station is located in Alicante, 15 minutes from the golf course. In addition, a modern road network that connects it with the main cities of Spain. Font del Llop Golf Resort is located 20 minutes from the wonderful unspoilt beaches of the Mediterranean Sea. Therefore, the temperature is perfect (18° on average) for playing golf and practicing other outdoor sports, having 300 days of sunshine a year. The golf course also has 25 km of free terrain for hiking and mountain biking.