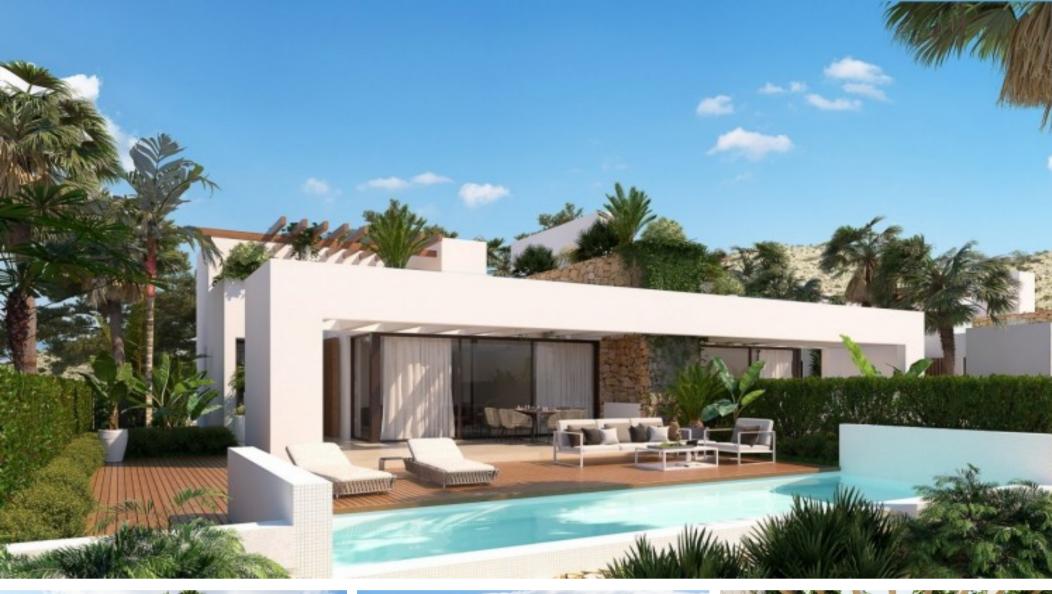

## **Property Description**

TOWNHOUSES WITH PRIVATE GARDEN, POOL AND SOLARIUM IN CAMPO GOLF FONT DEL LLOP New construction townhouses with private garden, swimming pool and solarium, outdoor parking space and large common green areas. Homes aimed at the best orientation, pursuing the best views of the Font del Llop golf course. They have large windows that are properly oriented and protected, allowing the sun to warm in winter and illuminate the interior of the homes. Strategic carpentry openings provide cross ventilation from facades and interior patios. An environment heavily vegetated by native species that, with the consequent saving of water, will protect the bioclimatism, since its vegetal mass renews the air, generates cross ventilation and absorbs CO2 emissions. All homes are designed and equipped to meet high performance in terms of energy efficiency. Font del Llop is strategically located in the heart of the Province of Alicante. It is located 10 minutes from Alicante-Elche international airport. The closest train station is located in Alicante, 15 minutes from the golf course. In addition, a modern road network that connects it with the main cities of Spain. Font del Llop Golf Resort is located 20 minutes from the wonderful unspoilt beaches of the Mediterranean Sea. Therefore, the temperature is perfect (18° on average) for playing golf and practicing other outdoor sports, having 300 days of sunshine a year. The golf course also has 25 km of free terrain for hiking and mountain biking.