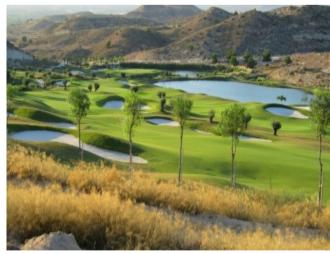

## **Property Description**

TOWNHOUSES WITH PRIVATE GARDEN, POOL AND SOLARIUM IN CAMPO GOLF FONT DEL LLOP New construction townhouses with private garden, swimming pool and solarium, outdoor parking space and large common green areas. Homes aimed at the best orientation, pursuing the best views of the Font del Llop golf course. They have large windows that are properly oriented and protected, allowing the sun to warm in winter and illuminate the interior of the homes. Strategic carpentry openings provide cross ventilation from facades and interior patios. An environment heavily vegetated by native species that, with the consequent saving of water, will protect the bioclimatism, since its vegetal mass renews the air, generates cross ventilation and absorbs CO2 emissions. All homes are designed and equipped to meet high performance in terms of energy efficiency. Font del Llop is strategically located in the heart of the Province of Alicante. It is located 10 minutes from Alicante-Elche international airport. The closest train station is located in Alicante, 15 minutes from the golf course. In addition, a modern road network that connects it with the main cities of Spain. Font del Llop Golf Resort is located 20 minutes from the wonderful unspoilt beaches of the Mediterranean Sea. Therefore, the temperature is perfect (18° on average) for playing golf and practicing other outdoor sports, having 300 days of sunshine a year. The golf course also has 25 km of free terrain for hiking and mountain biking.