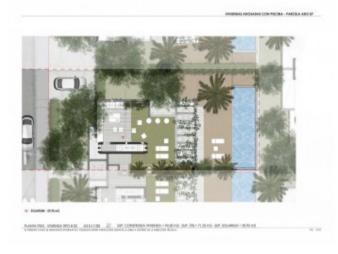

#### **Attributes**

| Status    | Land Area |
|-----------|-----------|
| Available | 94m2      |