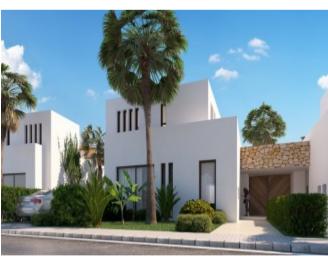

### **Property Description**

FIRST LINE GOLF VILLAS IN FONT DEL LLOP GOLF COURSE New construction villas with private garden, swimming pool and solarium, parking space on the plot. Homes aimed at the best orientation, pursuing the best views of the Font del Llop golf course. They have large windows that are properly oriented and protected, allowing the sun to warm in winter and illuminate the interior of the homes. Strategic carpentry openings provide cross ventilation from facades and interior patios. An environment heavily vegetated by native species that, with the consequent saving of water, will protect the bioclimatism, since its vegetal mass renews the air, generates cross ventilation and absorbs CO2 emissions. All homes are designed and equipped to meet high performance in terms of energy efficiency. Font del Llop is strategically located in the heart of the Province of Alicante. It is located 10 minutes from Alicante-Elche international airport. The closest train station is located in Alicante, 15 minutes from the golf course. In addition, a modern road network that connects it with the main cities of Spain. Font del Llop Golf Resort is located 20 minutes from the wonderful unspoilt beaches of the Mediterranean Sea. Therefore, the temperature is perfect (18° on average) for playing golf and practicing other outdoor sports, having 300 days of sunshine a year. The golf course also has 25 km of free terrain for hiking and mountain biking.