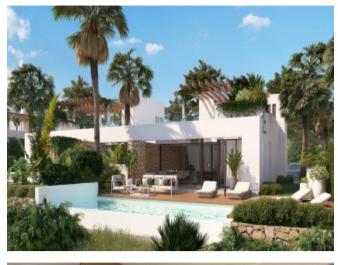

### **Property Description**

FIRST LINE GOLF VILLAS IN FONT DEL LLOP GOLF COURSE New construction villas with private garden, swimming pool and solarium, parking space on the plot. Homes aimed at the best orientation, pursuing the best views of the Font del Llop golf course. They have large windows that are properly oriented and protected, allowing the sun to warm in winter and illuminate the interior of the homes. Strategic carpentry openings provide cross ventilation from facades and interior patios. An environment heavily vegetated by native species that, with the consequent saving of water, will protect the bioclimatism, since its vegetal mass renews the air, generates cross ventilation and absorbs CO2 emissions. All homes are designed and equipped to meet high performance in terms of energy efficiency. Font del Llop is strategically located in the heart of the Province of Alicante. It is located 10 minutes from Alicante-Elche international airport. The closest train station is located in Alicante, 15 minutes from the golf course. In addition, a modern road network that connects it with the main cities of Spain. Font del Llop Golf Resort is located 20 minutes from the wonderful unspoilt beaches of the Mediterranean Sea. Therefore, the temperature is perfect (18° on average) for playing golf and practicing other outdoor sports, having 300 days of sunshine a year. The golf course also has 25 km of free terrain for hiking and mountain biking.