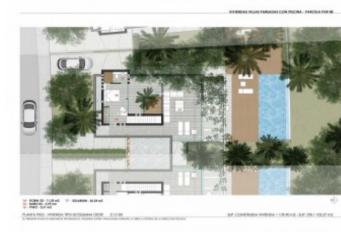

#### **Attributes**

| Status    | Land Area |
|-----------|-----------|
| Available | 139m2     |