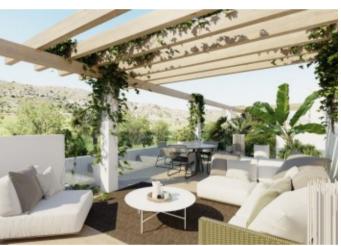

### **Property Description**

FIRST LINE GOLF VILLAS IN FONT DEL LLOP GOLF COURSE New construction villas with private garden, swimming pool and solarium, parking space on the plot. Homes aimed at the best orientation, pursuing the best views of the Font del Llop golf course. They have large windows that are properly oriented and protected, allowing the sun to warm in winter and illuminate the interior of the homes. Strategic carpentry openings provide cross ventilation from facades and interior patios. An environment heavily vegetated by native species that, with the consequent saving of water, will protect the bioclimatism, since its vegetal mass renews the air, generates cross ventilation and absorbs CO2 emissions. All homes are designed and equipped to meet high performance in terms of energy efficiency. Font del Llop is strategically located in the heart of the Province of Alicante. It is located 10 minutes from Alicante-Elche international airport. The closest train station is located in Alicante, 15 minutes from the golf course. In addition, a modern road network that connects it with the main cities of Spain. Font del Llop Golf Resort is located 20 minutes from the wonderful unspoilt beaches of the Mediterranean Sea. Therefore, the temperature is perfect (18° on average) for playing golf and practicing other outdoor sports, having 300 days of sunshine a year. The golf course also has 25 km of free terrain for hiking and mountain biking.