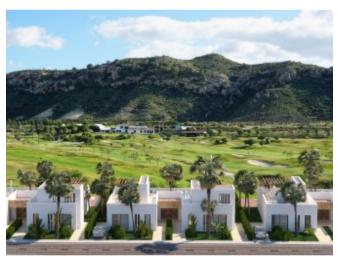

### **Property Description**

FIRST LINE GOLF VILLAS IN FONT DEL LLOP GOLF COURSE New construction villas with private garden, swimming pool and solarium, parking space on the plot. Homes aimed at the best orientation, pursuing the best views of the Font del Llop golf course. They have large windows that are properly oriented and protected, allowing the sun to warm in winter and illuminate the interior of the homes. Strategic carpentry openings provide cross ventilation from facades and interior patios. An environment heavily vegetated by native species that, with the consequent saving of water, will protect the bioclimatism, since its vegetal mass renews the air, generates cross ventilation and absorbs CO2 emissions. All homes are designed and equipped to meet high performance in terms of energy efficiency. Font del Llop is strategically located in the heart of the Province of Alicante. It is located 10 minutes from Alicante-Elche international airport. The closest train station is located in Alicante, 15 minutes from the golf course. In addition, a modern road network that connects it with the main cities of Spain. Font del Llop Golf Resort is located 20 minutes from the wonderful unspoilt beaches of the Mediterranean Sea. Therefore, the temperature is perfect (18° on average) for playing golf and practicing other outdoor sports, having 300 days of sunshine a year. The golf course also has 25 km of free terrain for hiking and mountain biking.