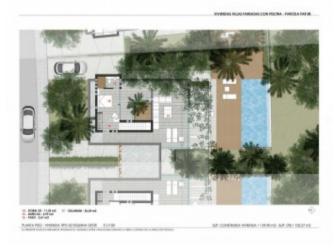

#### **Attributes**

| Status    | Land Area |
|-----------|-----------|
| Available | 139m2     |

#### **Property Features**

| Garden  | Terrace     | Solarium |
|---------|-------------|----------|
| Parking | Residencial | Pool Own |