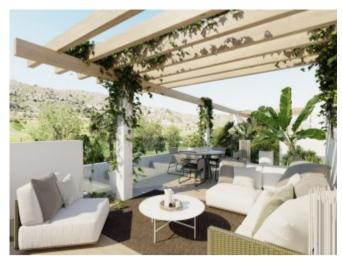

### **Property Description**

FIRST LINE GOLF VILLAS IN FONT DEL LLOP GOLF COURSE New construction villas with private garden, swimming pool and solarium, parking space on the plot. Homes aimed at the best orientation, pursuing the best views of the Font del Llop golf course. They have large windows that are properly oriented and protected, allowing the sun to warm in winter and illuminate the interior of the homes. Strategic carpentry openings provide cross ventilation from facades and interior patios. An environment heavily vegetated by native species that, with the consequent saving of water, will protect the bioclimatism, since its vegetal mass renews the air, generates cross ventilation and absorbs CO2 emissions. All homes are designed and equipped to meet high performance in terms of energy efficiency. Font del Llop is strategically located in the heart of the Province of Alicante. It is located 10 minutes from Alicante-Elche international airport. The closest train station is located in Alicante, 15 minutes from the golf course. In addition, a modern road network that connects it with the main cities of Spain. Font del Llop Golf Resort is located 20 minutes from the wonderful unspoilt beaches of the Mediterranean Sea. Therefore, the temperature is perfect (18° on average) for playing golf and practicing other outdoor sports, having 300 days of sunshine a year. The golf course also has 25 km of free terrain for hiking and mountain biking.