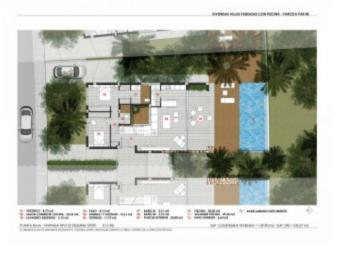

### **Property Description**

FIRST LINE GOLF VILLAS IN FONT DEL LLOP GOLF COURSE New construction villas with private garden, swimming pool and solarium, parking space on the plot. Homes aimed at the best orientation, pursuing the best views of the Font del Llop golf course. They have large windows that are properly oriented and protected, allowing the sun to warm in winter and illuminate the interior of the homes. Strategic carpentry openings provide cross ventilation from facades and interior patios. An environment heavily vegetated by native species that, with the consequent saving of water, will protect the bioclimatism, since its vegetal mass renews the air, generates cross ventilation and absorbs CO2 emissions. All homes are designed and equipped to meet high performance in terms of energy efficiency. Font del Llop is strategically located in the heart of the Province of Alicante. It is located 10 minutes from Alicante-Elche international airport. The closest train station is located in Alicante, 15 minutes from the golf course. In addition, a modern road network that connects it with the main cities of Spain. Font del Llop Golf Resort is located 20 minutes from the wonderful unspoilt beaches of the Mediterranean Sea. Therefore, the temperature is perfect (18° on average) for playing golf and practicing other outdoor sports, having 300 days of sunshine a year. The golf course also has 25 km of free terrain for hiking and mountain biking.

#### **Attributes**

| Status    | Land Area |
|-----------|-----------|
| Available | 139m2     |