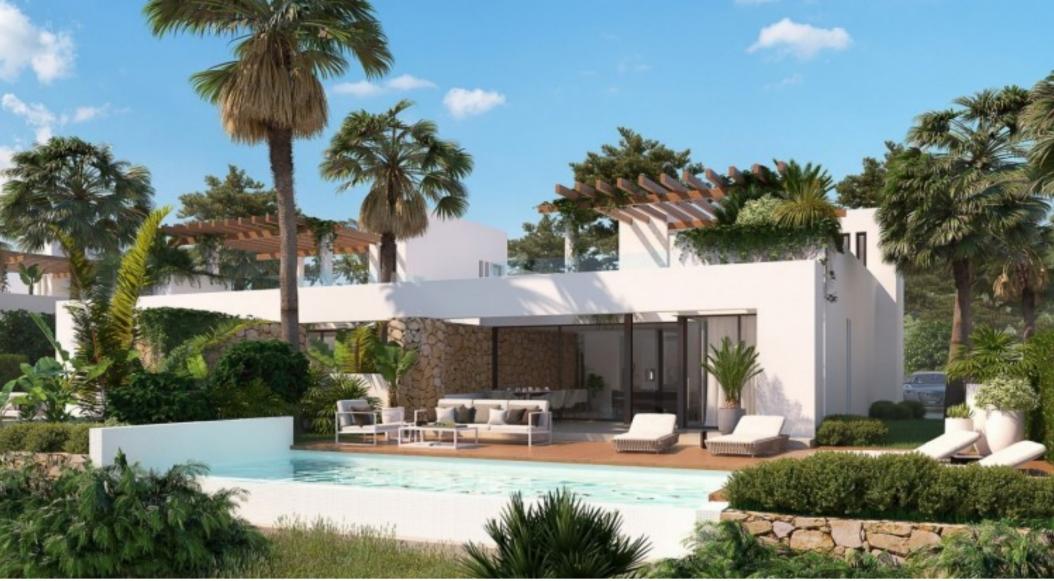

### **Property Description**

FIRST LINE GOLF VILLAS IN FONT DEL LLOP GOLF COURSE New construction villas with private garden, swimming pool and solarium, parking space on the plot. Homes aimed at the best orientation, pursuing the best views of the Font del Llop golf course. They have large windows that are properly oriented and protected, allowing the sun to warm in winter and illuminate the interior of the homes. Strategic carpentry openings provide cross ventilation from facades and interior patios. An environment heavily vegetated by native species that, with the consequent saving of water, will protect the bioclimatism, since its vegetal mass renews the air, generates cross ventilation and absorbs CO2 emissions. All homes are designed and equipped to meet high performance in terms of energy efficiency. Font del Llop is strategically located in the heart of the Province of Alicante. It is located 10 minutes from Alicante-Elche international airport. The closest train station is located in Alicante, 15 minutes from the golf course. In addition, a modern road network that connects it with the main cities of Spain. Font del Llop Golf Resort is located 20 minutes from the wonderful unspoilt beaches of the Mediterranean Sea. Therefore, the temperature is perfect (18° on average) for playing golf and practicing other outdoor sports, having 300 days of sunshine a year. The golf course also has 25 km of free terrain for hiking and mountain biking.