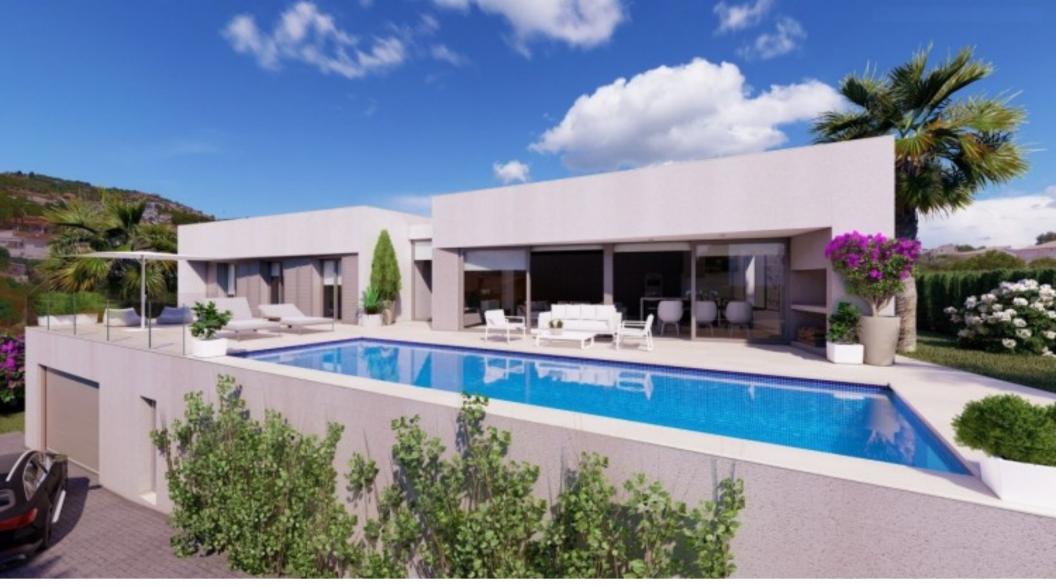

#### **Property Description**

MODERN NEW BUILT VILLA IN GRAN SOL (CALPE) Newly built villa in modern style 1.5 km from La Fustera Beach, one of the best areas of the Costa Blanca, on the Benissa coast, between the towns of Moraira and Calpe. The villa has two floors and has a covered garage and private pool. The villa is located in one of the most beautiful residential areas on the Costa Blanca. The towns of Calpe, Benissa and Moraira offer a coast of extraordinary attractiveness and of great scenic and ecological interest, with a rugged coastline with numerous beaches and hidden coves. Just 1.5 km from this extraordinary home, you will find the town's main beach, Playa de la Fustera, a sandy beach located between the Les Basetes Yacht Club and Cala Pinets, which has the distinctive "Bandera Azul "accrediting the quality of its waters and the multiple services available: promenade, walkways and access for the disabled, children's play area and sports, red cross, bus stop, parking, maritime surveillance, cafeterias and restaurants, etc. From the Playa de la Fustera you can access the Benissa Ecological Walk, from where you can start a pleasant trip, of just under 2 km, along part of the coastline of Benissa, and enjoy the view of the sea and some coves and cliffs of great beauty. The privileged location of this house is enhanced by the short distance from it to the towns of Calpe, just 2.5 km from Playa de la Fossa, and Moraira just 9 km. For fans of golf and water sports, the possibility of enjoying these sports is offered at the Ifach Golf Club, just 6.5 km from this house, and at the Les Basetes Nautical Club, just 2.3 km .