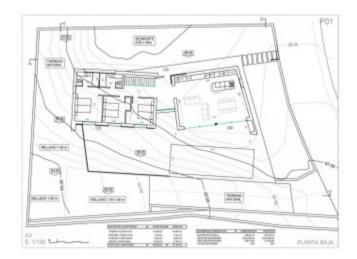

#### Attributes

| <b>Status</b><br>Available |                    | Land Area<br>282m2 |
|----------------------------|--------------------|--------------------|
| Property Features          |                    |                    |
| Garage                     | Garden             | Terrace            |
| Solarium                   | Wardrobes cupboard | Parking            |
| Residencial                | Pool Own           | Armored Door       |