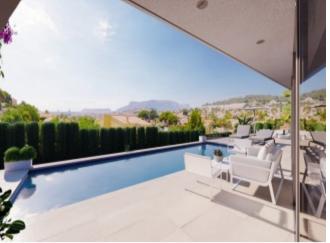

#### **Property Description**

MODERN NEW BUILT VILLA IN GRAN SOL (CALPE) Newly built villa in modern style 1.5 km from La Fustera Beach, one of the best areas of the Costa Blanca, on the Benissa coast, between the towns of Moraira and Calpe. The villa has two floors and has a covered garage and private pool. The villa is located in one of the most beautiful residential areas on the Costa Blanca. The towns of Calpe, Benissa and Moraira offer a coast of extraordinary attractiveness and of great scenic and ecological interest, with a rugged coastline with numerous beaches and hidden coves. Just 1.5 km from this extraordinary home, you will find the town's main beach, Playa de la Fustera, a sandy beach located between the Les Basetes Yacht Club and Cala Pinets, which has the distinctive "Bandera Azul "accrediting the quality of its waters and the multiple services available: promenade, walkways and access for the disabled, children's play area and sports, red cross, bus stop, parking, maritime surveillance, cafeterias and restaurants, etc. From the Playa de la Fustera you can access the Benissa Ecological Walk, from where you can start a pleasant trip, of just under 2 km, along part of the coastline of Benissa, and enjoy the view of the sea and some coves and cliffs of great beauty. The privileged location of this house is enhanced by the short distance from it to the towns of Calpe, just 2.5 km from Playa de la Fossa, and Moraira just 9 km. For fans of golf and water sports, the possibility of enjoying these sports is offered at the Ifach Golf Club, just 6.5 km from this house, and at the Les Basetes Nautical Club, just 2.3 km .