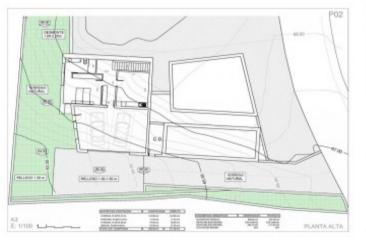

#### Attributes

| <b>Status</b><br>Available |                    | Land Area<br>282m2 |
|----------------------------|--------------------|--------------------|
| Property Features          |                    |                    |
| Garage                     | Garden             | Terrace            |
| Solarium                   | Wardrobes cupboard | Parking            |
| Residencial                | Pool Own           | Armored Door       |