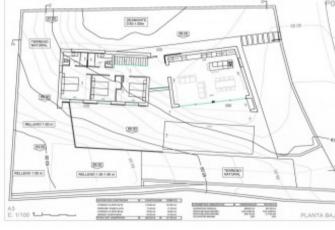

#### Attributes

| <b>Status</b><br>Available |                    | Land Area<br>282m2 |
|----------------------------|--------------------|--------------------|
| Property Features          |                    |                    |
| Garage                     | Garden             | Terrace            |
| Solarium                   | Wardrobes cupboard | Parking            |
| Residencial                | Pool Own           | Armored Door       |