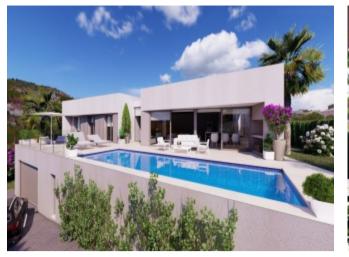

#### **Property Description**

MODERN NEW BUILT VILLA IN GRAN SOL (CALPE) Newly built villa in modern style 1.5 km from La Fustera Beach, one of the best areas of the Costa Blanca, on the Benissa coast, between the towns of Moraira and Calpe. The villa has two floors and has a covered garage and private pool. The villa is located in one of the most beautiful residential areas on the Costa Blanca. The towns of Calpe, Benissa and Moraira offer a coast of extraordinary attractiveness and of great scenic and ecological interest, with a rugged coastline with numerous beaches and hidden coves. Just 1.5 km from this extraordinary home, you will find the town's main beach, Playa de la Fustera, a sandy beach located between the Les Basetes Yacht Club and Cala Pinets, which has the distinctive "Bandera Azul "accrediting the quality of its waters and the multiple services available: promenade, walkways and access for the disabled, children's play area and sports, red cross, bus stop, parking, maritime surveillance, cafeterias and restaurants, etc. From the Playa de la Fustera you can access the Benissa Ecological Walk, from where you can start a pleasant trip, of just under 2 km, along part of the coastline of Benissa, and enjoy the view of the sea and some coves and cliffs of great beauty. The privileged location of this house is enhanced by the short distance from it to the towns of Calpe, just 2.5 km from Playa de la Fossa, and Moraira just 9 km. For fans of golf and water sports, the possibility of enjoying these sports is offered at the Ifach Golf Club, just 6.5 km from this house, and at the Les Basetes Nautical Club, just 2.3 km .