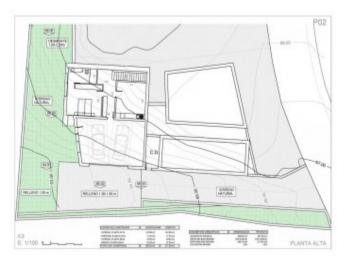

#### Attributes

| <b>Status</b><br>Available |                    | Land Area<br>282m2 |
|----------------------------|--------------------|--------------------|
| Property Features          |                    |                    |
| Garage                     | Garden             | Terrace            |
| Solarium                   | Wardrobes cupboard | Parking            |
| Residencial                | Pool Own           | Armored Door       |