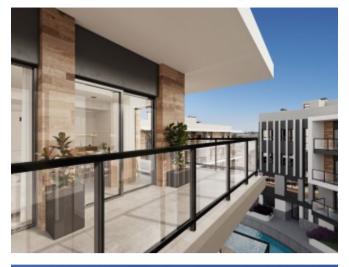

### **Property Description**

NEW CONSTRUCTION PENTHOUSES WITH PRIVATE SOLARIUM IN JÁVEA / XÀBIA New residential complex of 74 homes consisting of 2 and 3 bedroom apartments. All homes are built and finished with top quality materials. The communal areas are made up of swimming pools (adults and children) and gardens, creating a beautiful environment where you can enjoy comfort and relaxation. The houses have 2 bathrooms, open kitchen and living room. The large terraces are integrated into the bright living room thanks to the large windows. Each house includes an underground parking space. These newly built apartments are strategically located in Javea with walking access to both the center and the beach: 650 meters from the bus station and just 15 minutes walking to the beaches of Jávea and the marina. Walking also has access to all kinds of services: supermarkets and markets, banks, restaurants and cafes, gyms, schools (public and international) and post office. Thanks to its privileged location and having all kinds of services nearby, you will not need to use the car. These modern homes will allow you to live all year round in a quiet residential area, with all the comforts. It is also ideal to enjoy during the holidays and / on weekends. The houses include an air conditioning and heating system through ducts, a kitchen furnished and equipped with an oven and microwave, a ceramic hob and extractor fan. Estimated delivery date: March 2023