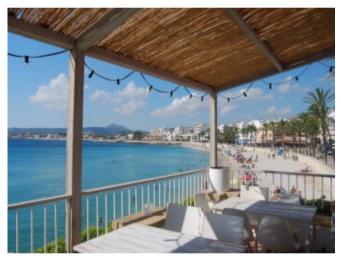

### **Property Description**

NEW CONSTRUCTION PENTHOUSES WITH PRIVATE SOLARIUM IN JÁVEA / XÀBIA New residential complex of 74 homes consisting of 2 and 3 bedroom apartments. All homes are built and finished with top quality materials. The communal areas are made up of swimming pools (adults and children) and gardens, creating a beautiful environment where you can enjoy comfort and relaxation. The houses have 2 bathrooms, open kitchen and living room. The large terraces are integrated into the bright living room thanks to the large windows. Each house includes an underground parking space. These newly built apartments are strategically located in Javea with walking access to both the center and the beach: 650 meters from the bus station and just 15 minutes walking to the beaches of Jávea and the marina. Walking also has access to all kinds of services: supermarkets and markets, banks, restaurants and cafes, gyms, schools (public and international) and post office. Thanks to its privileged location and having all kinds of services nearby, you will not need to use the car. These modern homes will allow you to live all year round in a quiet residential area, with all the comforts. It is also ideal to enjoy during the holidays and / on weekends. The houses include an air conditioning and heating system through ducts, a kitchen furnished and equipped with an oven and microwave, a ceramic hob and extractor fan. Estimated delivery date: March 2023