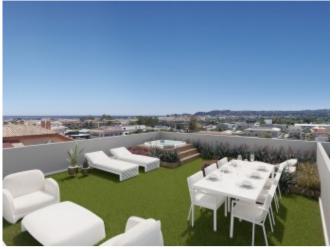

### **Property Description**

NEW CONSTRUCTION PENTHOUSES WITH PRIVATE SOLARIUM IN JÁVEA / XÀBIA New residential complex of 74 homes consisting of 2 and 3 bedroom apartments. All homes are built and finished with top quality materials. The communal areas are made up of swimming pools (adults and children) and gardens, creating a beautiful environment where you can enjoy comfort and relaxation. The houses have 2 bathrooms, open kitchen and living room. The large terraces are integrated into the bright living room thanks to the large windows. Each house includes an underground parking space. These newly built apartments are strategically located in Javea with walking access to both the center and the beach: 650 meters from the bus station and just 15 minutes walking to the beaches of Jávea and the marina. Walking also has access to all kinds of services: supermarkets and markets, banks, restaurants and cafes, gyms, schools (public and international) and post office. Thanks to its privileged location and having all kinds of services nearby, you will not need to use the car. These modern homes will allow you to live all year round in a quiet residential area, with all the comforts. It is also ideal to enjoy during the holidays and / on weekends. The houses include an air conditioning and heating system through ducts, a kitchen furnished and equipped with an oven and microwave, a ceramic hob and extractor fan. Estimated delivery date: March 2023