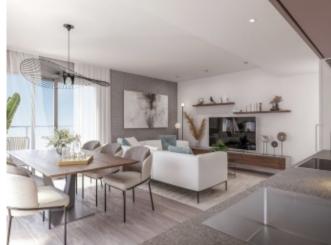

### **Property Description**

NEW CONSTRUCTION PENTHOUSES WITH PRIVATE SOLARIUM IN JÁVEA / XÀBIA New residential complex of 74 homes consisting of 2 and 3 bedroom apartments. All homes are built and finished with top quality materials. The communal areas are made up of swimming pools (adults and children) and gardens, creating a beautiful environment where you can enjoy comfort and relaxation. The houses have 2 bathrooms, open kitchen and living room. The large terraces are integrated into the bright living room thanks to the large windows. Each house includes an underground parking space. These newly built apartments are strategically located in Javea with walking access to both the center and the beach: 650 meters from the bus station and just 15 minutes walking to the beaches of Jávea and the marina. Walking also has access to all kinds of services: supermarkets and markets, banks, restaurants and cafes, gyms, schools (public and international) and post office. Thanks to its privileged location and having all kinds of services nearby, you will not need to use the car. These modern homes will allow you to live all year round in a quiet residential area, with all the comforts. It is also ideal to enjoy during the holidays and / on weekends. The houses include an air conditioning and heating system through ducts, a kitchen furnished and equipped with an oven and microwave, a ceramic hob and extractor fan. Estimated delivery date: March 2023