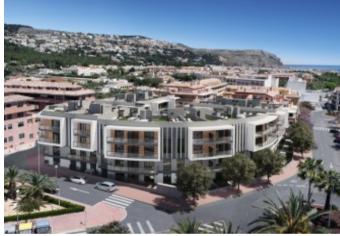

### **Property Description**

NEW CONSTRUCTION PENTHOUSES WITH PRIVATE SOLARIUM IN JÁVEA / XÀBIA New residential complex of 74 homes consisting of 2 and 3 bedroom apartments. All homes are built and finished with top quality materials. The communal areas are made up of swimming pools (adults and children) and gardens, creating a beautiful environment where you can enjoy comfort and relaxation. The houses have 2 bathrooms, open kitchen and living room. The large terraces are integrated into the bright living room thanks to the large windows. Each house includes an underground parking space. These newly built apartments are strategically located in Javea with walking access to both the center and the beach: 650 meters from the bus station and just 15 minutes walking to the beaches of Jávea and the marina. Walking also has access to all kinds of services: supermarkets and markets, banks, restaurants and cafes, gyms, schools (public and international) and post office. Thanks to its privileged location and having all kinds of services nearby, you will not need to use the car. These modern homes will allow you to live all year round in a quiet residential area, with all the comforts. It is also ideal to enjoy during the holidays and / on weekends. The houses include an air conditioning and heating system through ducts, a kitchen furnished and equipped with an oven and microwave, a ceramic hob and extractor fan. Estimated delivery date: March 2023