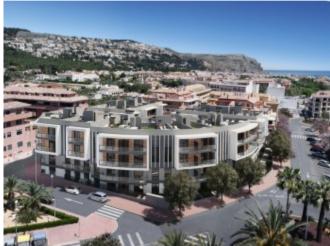

### **Property Description**

NEW CONSTRUCTION PENTHOUSES WITH PRIVATE SOLARIUM IN JÁVEA / XÀBIA New residential complex of 74 homes consisting of 2 and 3 bedroom apartments. All homes are built and finished with top quality materials. The communal areas are made up of swimming pools (adults and children) and gardens, creating a beautiful environment where you can enjoy comfort and relaxation. The houses have 2 bathrooms, open kitchen and living room. The large terraces are integrated into the bright living room thanks to the large windows. Each house includes an underground parking space. These newly built apartments are strategically located in Javea with walking access to both the center and the beach: 650 meters from the bus station and just 15 minutes walking to the beaches of Jávea and the marina. Walking also has access to all kinds of services: supermarkets and markets, banks, restaurants and cafes, gyms, schools (public and international) and post office. Thanks to its privileged location and having all kinds of services nearby, you will not need to use the car. These modern homes will allow you to live all year round in a quiet residential area, with all the comforts. It is also ideal to enjoy during the holidays and / on weekends. The houses include an air conditioning and heating system through ducts, a kitchen furnished and equipped with an oven and microwave, a ceramic hob and extractor fan. Estimated delivery date: March 2023