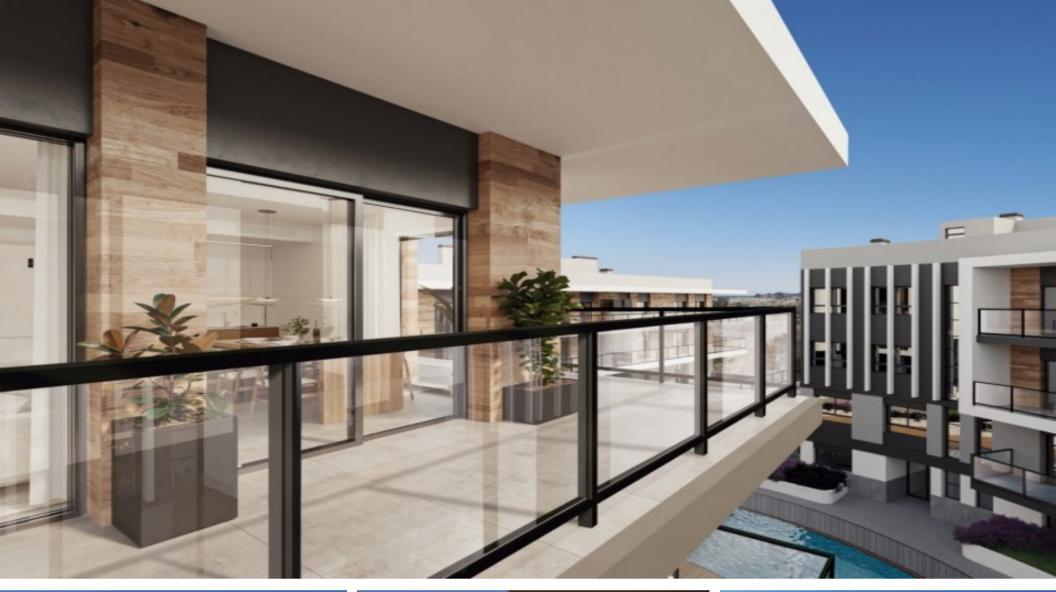

### **Property Description**

NEW CONSTRUCTION PENTHOUSES WITH PRIVATE SOLARIUM IN JÁVEA / XÀBIA New residential complex of 74 homes consisting of 2 and 3 bedroom apartments. All homes are built and finished with top quality materials. The communal areas are made up of swimming pools (adults and children) and gardens, creating a beautiful environment where you can enjoy comfort and relaxation. The houses have 2 bathrooms, open kitchen and living room. The large terraces are integrated into the bright living room thanks to the large windows. Each house includes an underground parking space. These newly built apartments are strategically located in Javea with walking access to both the center and the beach: 650 meters from the bus station and just 15 minutes walking to the beaches of Jávea and the marina. Walking also has access to all kinds of services: supermarkets and markets, banks, restaurants and cafes, gyms, schools (public and international) and post office. Thanks to its privileged location and having all kinds of services nearby, you will not need to use the car. These modern homes will allow you to live all year round in a quiet residential area, with all the comforts. It is also ideal to enjoy during the holidays and / on weekends. The houses include an air conditioning and heating system through ducts, a kitchen furnished and equipped with an oven and microwave, a ceramic hob and extractor fan. Estimated delivery date: March 2023