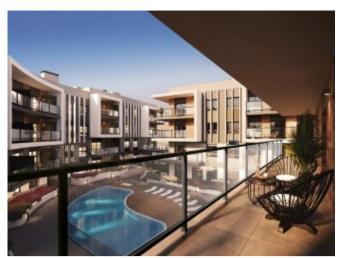

### **Property Description**

NEW CONSTRUCTION PENTHOUSES WITH PRIVATE SOLARIUM IN JÁVEA / XÀBIA New residential complex of 74 homes consisting of 2 and 3 bedroom apartments. All homes are built and finished with top quality materials. The communal areas are made up of swimming pools (adults and children) and gardens, creating a beautiful environment where you can enjoy comfort and relaxation. The houses have 2 bathrooms, open kitchen and living room. The large terraces are integrated into the bright living room thanks to the large windows. Each house includes an underground parking space. These newly built apartments are strategically located in Javea with walking access to both the center and the beach: 650 meters from the bus station and just 15 minutes walking to the beaches of Jávea and the marina. Walking also has access to all kinds of services: supermarkets and markets, banks, restaurants and cafes, gyms, schools (public and international) and post office. Thanks to its privileged location and having all kinds of services nearby, you will not need to use the car. These modern homes will allow you to live all year round in a quiet residential area, with all the comforts. It is also ideal to enjoy during the holidays and / on weekends. The houses include an air conditioning and heating system through ducts, a kitchen furnished and equipped with an oven and microwave, a ceramic hob and extractor fan. Estimated delivery date: March 2023