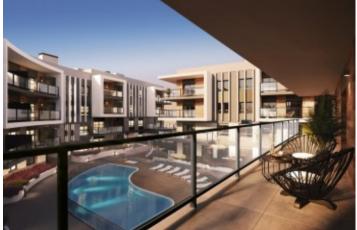

### **Property Description**

NEW CONSTRUCTION PENTHOUSES WITH PRIVATE SOLARIUM IN JÁVEA / XÀBIA New residential complex of 74 homes consisting of 2 and 3 bedroom apartments. All homes are built and finished with top quality materials. The communal areas are made up of swimming pools (adults and children) and gardens, creating a beautiful environment where you can enjoy comfort and relaxation. The houses have 2 bathrooms, open kitchen and living room. The large terraces are integrated into the bright living room thanks to the large windows. Each house includes an underground parking space. These newly built apartments are strategically located in Javea with walking access to both the center and the beach: 650 meters from the bus station and just 15 minutes walking to the beaches of Jávea and the marina. Walking also has access to all kinds of services: supermarkets and markets, banks, restaurants and cafes, gyms, schools (public and international) and post office. Thanks to its privileged location and having all kinds of services nearby, you will not need to use the car. These modern homes will allow you to live all year round in a quiet residential area, with all the comforts. It is also ideal to enjoy during the holidays and / on weekends. The houses include an air conditioning and heating system through ducts, a kitchen furnished and equipped with an oven and microwave, a ceramic hob and extractor fan. Estimated delivery date: March 2023