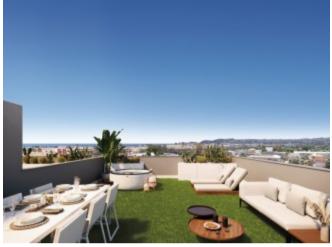

### **Property Description**

NEW CONSTRUCTION PENTHOUSES WITH PRIVATE SOLARIUM IN JÁVEA / XÀBIA New residential complex of 74 homes consisting of 2 and 3 bedroom apartments. All homes are built and finished with top quality materials. The communal areas are made up of swimming pools (adults and children) and gardens, creating a beautiful environment where you can enjoy comfort and relaxation. The houses have 2 bathrooms, open kitchen and living room. The large terraces are integrated into the bright living room thanks to the large windows. Each house includes an underground parking space. These newly built apartments are strategically located in Javea with walking access to both the center and the beach: 650 meters from the bus station and just 15 minutes walking to the beaches of Jávea and the marina. Walking also has access to all kinds of services: supermarkets and markets, banks, restaurants and cafes, gyms, schools (public and international) and post office. Thanks to its privileged location and having all kinds of services nearby, you will not need to use the car. These modern homes will allow you to live all year round in a quiet residential area, with all the comforts. It is also ideal to enjoy during the holidays and / on weekends. The houses include an air conditioning and heating system through ducts, a kitchen furnished and equipped with an oven and microwave, a ceramic hob and extractor fan. Estimated delivery date: March 2023