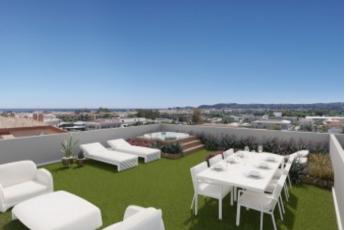

### **Property Description**

NEW CONSTRUCTION PENTHOUSES WITH PRIVATE SOLARIUM IN JÁVEA / XÀBIA New residential complex of 74 homes consisting of 2 and 3 bedroom apartments. All homes are built and finished with top quality materials. The communal areas are made up of swimming pools (adults and children) and gardens, creating a beautiful environment where you can enjoy comfort and relaxation. The houses have 2 bathrooms, open kitchen and living room. The large terraces are integrated into the bright living room thanks to the large windows. Each house includes an underground parking space. These newly built apartments are strategically located in Javea with walking access to both the center and the beach: 650 meters from the bus station and just 15 minutes walking to the beaches of Jávea and the marina. Walking also has access to all kinds of services: supermarkets and markets, banks, restaurants and cafes, gyms, schools (public and international) and post office. Thanks to its privileged location and having all kinds of services nearby, you will not need to use the car. These modern homes will allow you to live all year round in a quiet residential area, with all the comforts. It is also ideal to enjoy during the holidays and / on weekends. The houses include an air conditioning and heating system through ducts, a kitchen furnished and equipped with an oven and microwave, a ceramic hob and extractor fan. Estimated delivery date: March 2023