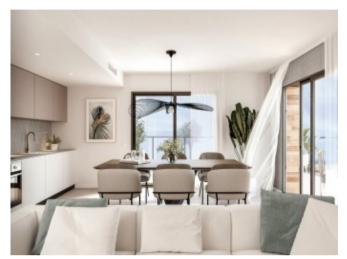

### **Property Description**

NEW CONSTRUCTION PENTHOUSES WITH PRIVATE SOLARIUM IN JÁVEA / XÀBIA New residential complex of 74 homes consisting of 2 and 3 bedroom apartments. All homes are built and finished with top quality materials. The communal areas are made up of swimming pools (adults and children) and gardens, creating a beautiful environment where you can enjoy comfort and relaxation. The houses have 2 bathrooms, open kitchen and living room. The large terraces are integrated into the bright living room thanks to the large windows. Each house includes an underground parking space. These newly built apartments are strategically located in Javea with walking access to both the center and the beach: 650 meters from the bus station and just 15 minutes walking to the beaches of Jávea and the marina. Walking also has access to all kinds of services: supermarkets and markets, banks, restaurants and cafes, gyms, schools (public and international) and post office. Thanks to its privileged location and having all kinds of services nearby, you will not need to use the car. These modern homes will allow you to live all year round in a quiet residential area, with all the comforts. It is also ideal to enjoy during the holidays and / on weekends. The houses include an air conditioning and heating system through ducts, a kitchen furnished and equipped with an oven and microwave, a ceramic hob and extractor fan. Estimated delivery date: March 2023