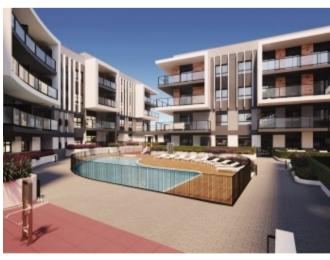

### **Property Description**

NEW CONSTRUCTION PENTHOUSES WITH PRIVATE SOLARIUM IN JÁVEA / XÀBIA New residential complex of 74 homes consisting of 2 and 3 bedroom apartments. All homes are built and finished with top quality materials. The communal areas are made up of swimming pools (adults and children) and gardens, creating a beautiful environment where you can enjoy comfort and relaxation. The houses have 2 bathrooms, open kitchen and living room. The large terraces are integrated into the bright living room thanks to the large windows. Each house includes an underground parking space. These newly built apartments are strategically located in Javea with walking access to both the center and the beach: 650 meters from the bus station and just 15 minutes walking to the beaches of Jávea and the marina. Walking also has access to all kinds of services: supermarkets and markets, banks, restaurants and cafes, gyms, schools (public and international) and post office. Thanks to its privileged location and having all kinds of services nearby, you will not need to use the car. These modern homes will allow you to live all year round in a quiet residential area, with all the comforts. It is also ideal to enjoy during the holidays and / on weekends. The houses include an air conditioning and heating system through ducts, a kitchen furnished and equipped with an oven and microwave, a ceramic hob and extractor fan. Estimated delivery date: March 2023