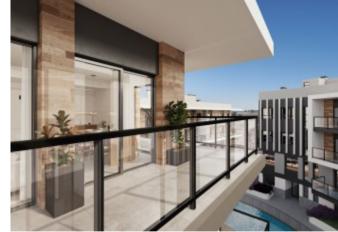

#### **Property Description**

NEW CONSTRUCTION PENTHOUSES WITH PRIVATE SOLARIUM IN JÁVEA / XÀBIA New residential complex of 74 homes consisting of 2 and 3 bedroom apartments. All homes are built and finished with top quality materials. The communal areas are made up of swimming pools (adults and children) and gardens, creating a beautiful environment where you can enjoy comfort and relaxation. The houses have 2 bathrooms, open kitchen and living room. The large terraces are integrated into the bright living room thanks to the large windows. Each house includes an underground parking space. These newly built apartments are strategically located in Javea with walking access to both the center and the beach: 650 meters from the bus station and just 15 minutes walking to the beaches of Jávea and the marina. Walking also has access to all kinds of services: supermarkets and markets, banks, restaurants and cafes, gyms, schools (public and international) and post office. Thanks to its privileged location and having all kinds of services nearby, you will not need to use the car. These modern homes will allow you to live all year round in a quiet residential area, with all the comforts. It is also ideal to enjoy during the holidays and / on weekends. The houses include an air conditioning and heating system through ducts, a kitchen furnished and equipped with an oven and microwave, a ceramic hob and extractor fan. Estimated delivery date: March 2023