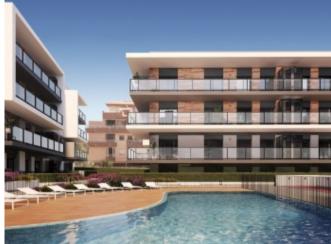

#### **Property Description**

NEW CONSTRUCTION PENTHOUSES WITH PRIVATE SOLARIUM IN JÁVEA / XÀBIA New residential complex of 74 homes consisting of 2 and 3 bedroom apartments. All homes are built and finished with top quality materials. The communal areas are made up of swimming pools (adults and children) and gardens, creating a beautiful environment where you can enjoy comfort and relaxation. The houses have 2 bathrooms, open kitchen and living room. The large terraces are integrated into the bright living room thanks to the large windows. Each house includes an underground parking space. These newly built apartments are strategically located in Javea with walking access to both the center and the beach: 650 meters from the bus station and just 15 minutes walking to the beaches of Jávea and the marina. Walking also has access to all kinds of services: supermarkets and markets, banks, restaurants and cafes, gyms, schools (public and international) and post office. Thanks to its privileged location and having all kinds of services nearby, you will not need to use the car. These modern homes will allow you to live all year round in a quiet residential area, with all the comforts. It is also ideal to enjoy during the holidays and / on weekends. The houses include an air conditioning and heating system through ducts, a kitchen furnished and equipped with an oven and microwave, a ceramic hob and extractor fan. Estimated delivery date: March 2023