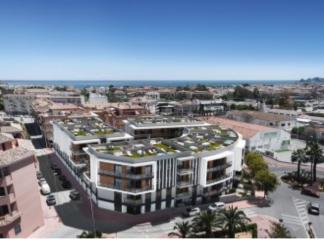

#### **Property Description**

NEW CONSTRUCTION PENTHOUSES WITH PRIVATE SOLARIUM IN JÁVEA / XÀBIA New residential complex of 74 homes consisting of 2 and 3 bedroom apartments. All homes are built and finished with top quality materials. The communal areas are made up of swimming pools (adults and children) and gardens, creating a beautiful environment where you can enjoy comfort and relaxation. The houses have 2 bathrooms, open kitchen and living room. The large terraces are integrated into the bright living room thanks to the large windows. Each house includes an underground parking space. These newly built apartments are strategically located in Javea with walking access to both the center and the beach: 650 meters from the bus station and just 15 minutes walking to the beaches of Jávea and the marina. Walking also has access to all kinds of services: supermarkets and markets, banks, restaurants and cafes, gyms, schools (public and international) and post office. Thanks to its privileged location and having all kinds of services nearby, you will not need to use the car. These modern homes will allow you to live all year round in a quiet residential area, with all the comforts. It is also ideal to enjoy during the holidays and / on weekends. The houses include an air conditioning and heating system through ducts, a kitchen furnished and equipped with an oven and microwave, a ceramic hob and extractor fan. Estimated delivery date: March 2023