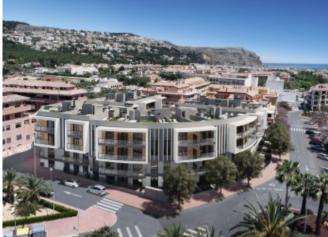

#### **Property Description**

NEW CONSTRUCTION PENTHOUSES WITH PRIVATE SOLARIUM IN JÁVEA / XÀBIA New residential complex of 74 homes consisting of 2 and 3 bedroom apartments. All homes are built and finished with top quality materials. The communal areas are made up of swimming pools (adults and children) and gardens, creating a beautiful environment where you can enjoy comfort and relaxation. The houses have 2 bathrooms, open kitchen and living room. The large terraces are integrated into the bright living room thanks to the large windows. Each house includes an underground parking space. These newly built apartments are strategically located in Javea with walking access to both the center and the beach: 650 meters from the bus station and just 15 minutes walking to the beaches of Jávea and the marina. Walking also has access to all kinds of services: supermarkets and markets, banks, restaurants and cafes, gyms, schools (public and international) and post office. Thanks to its privileged location and having all kinds of services nearby, you will not need to use the car. These modern homes will allow you to live all year round in a quiet residential area, with all the comforts. It is also ideal to enjoy during the holidays and / on weekends. The houses include an air conditioning and heating system through ducts, a kitchen furnished and equipped with an oven and microwave, a ceramic hob and extractor fan. Estimated delivery date: March 2023