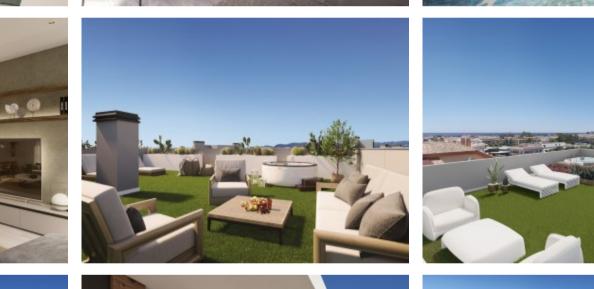

#### **Property Description**

NEW CONSTRUCTION PENTHOUSES WITH PRIVATE SOLARIUM IN JÁVEA / XÀBIA New residential complex of 74 homes consisting of 2 and 3 bedroom apartments. All homes are built and finished with top quality materials. The communal areas are made up of swimming pools (adults and children) and gardens, creating a beautiful environment where you can enjoy comfort and relaxation. The houses have 2 bathrooms, open kitchen and living room. The large terraces are integrated into the bright living room thanks to the large windows. Each house includes an underground parking space. These newly built apartments are strategically located in Javea with walking access to both the center and the beach: 650 meters from the bus station and just 15 minutes walking to the beaches of Jávea and the marina. Walking also has access to all kinds of services: supermarkets and markets, banks, restaurants and cafes, gyms, schools (public and international) and post office. Thanks to its privileged location and having all kinds of services nearby, you will not need to use the car. These modern homes will allow you to live all year round in a quiet residential area, with all the comforts. It is also ideal to enjoy during the holidays and / on weekends. The houses include an air conditioning and heating system through ducts, a kitchen furnished and equipped with an oven and microwave, a ceramic hob and extractor fan. Estimated delivery date: March 2023