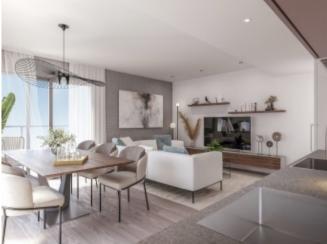

#### **Property Description**

NEW CONSTRUCTION PENTHOUSES WITH PRIVATE SOLARIUM IN JÁVEA / XÀBIA New residential complex of 74 homes consisting of 2 and 3 bedroom apartments. All homes are built and finished with top quality materials. The communal areas are made up of swimming pools (adults and children) and gardens, creating a beautiful environment where you can enjoy comfort and relaxation. The houses have 2 bathrooms, open kitchen and living room. The large terraces are integrated into the bright living room thanks to the large windows. Each house includes an underground parking space. These newly built apartments are strategically located in Javea with walking access to both the center and the beach: 650 meters from the bus station and just 15 minutes walking to the beaches of Jávea and the marina. Walking also has access to all kinds of services: supermarkets and markets, banks, restaurants and cafes, gyms, schools (public and international) and post office. Thanks to its privileged location and having all kinds of services nearby, you will not need to use the car. These modern homes will allow you to live all year round in a quiet residential area, with all the comforts. It is also ideal to enjoy during the holidays and / on weekends. The houses include an air conditioning and heating system through ducts, a kitchen furnished and equipped with an oven and microwave, a ceramic hob and extractor fan. Estimated delivery date: March 2023