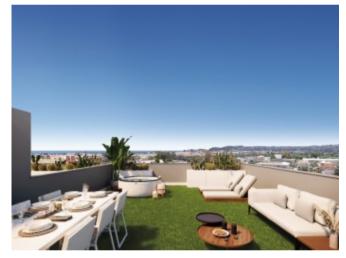

### **Property Description**

APARTMENTS FOR SALE, IN A RESIDENTIAL AREA WITH ALL THE SERVICES IN JÁVEA / XÀBIA New residential complex of 74 homes consisting of 2 and 3 bedroom apartments. All homes are built and finished with top quality materials. The communal areas are made up of swimming pools (adults and children) and gardens, creating a beautiful environment where you can enjoy comfort and relaxation. The houses have 2 bathrooms, open kitchen and living room. The large terraces are integrated into the bright living room thanks to the large windows. Each house includes an underground parking space. These newly built apartments are strategically located in Javea with walking access to both the center and the beach: 650 meters from the bus station and just 15 minutes walking to the beaches of Jávea and the marina. Walking also has access to all kinds of services: supermarkets and markets, banks, restaurants and cafes, gyms, schools (public and international) and post office. Thanks to its privileged location and having all kinds of services nearby, you will not need to use the car. These modern homes will allow you to live all year round in a quiet residential area, with all the comforts. It is also ideal to enjoy during the holidays and / on weekends. The houses include an air conditioning and heating system through ducts, a kitchen furnished and equipped with an oven and microwave, a ceramic hob and extractor fan. Estimated delivery date: March 2023