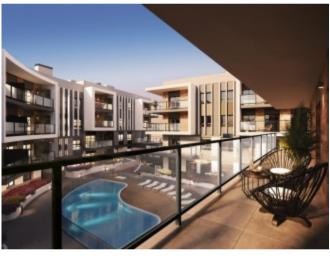

### **Property Description**

APARTMENTS FOR SALE, IN A RESIDENTIAL AREA WITH ALL THE SERVICES IN JÁVEA / XÀBIA New residential complex of 74 homes consisting of 2 and 3 bedroom apartments. All homes are built and finished with top quality materials. The communal areas are made up of swimming pools (adults and children) and gardens, creating a beautiful environment where you can enjoy comfort and relaxation. The houses have 2 bathrooms, open kitchen and living room. The large terraces are integrated into the bright living room thanks to the large windows. Each house includes an underground parking space. These newly built apartments are strategically located in Javea with walking access to both the center and the beach: 650 meters from the bus station and just 15 minutes walking to the beaches of Jávea and the marina. Walking also has access to all kinds of services: supermarkets and markets, banks, restaurants and cafes, gyms, schools (public and international) and post office. Thanks to its privileged location and having all kinds of services nearby, you will not need to use the car. These modern homes will allow you to live all year round in a quiet residential area, with all the comforts. It is also ideal to enjoy during the holidays and / on weekends. The houses include an air conditioning and heating system through ducts, a kitchen furnished and equipped with an oven and microwave, a ceramic hob and extractor fan. Estimated delivery date: March 2023