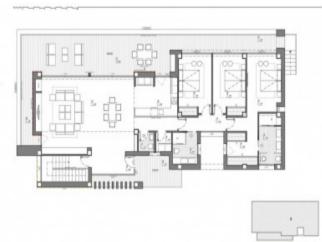

### **Property Description**

LUXURY MODERN VILLA FOR SALE AT CUMBRES DEL SOL On Residential Resort Cumbre del Sol is where we find this wonderful villa, more exactly at Jazmines part of the urbanization, an exclusive area that stands out due to its sea views, its high standard infrastructure, and because it is made up of large luxurious villas. This villa is built on two floors, the main entrance is on the top floor, with two clearly defined wings. On the right hand side, we have the rest area, where the 3 bedrooms are located. One of the bedrooms has a large walk-in-closet and an en-suite bathroom; the other two bedrooms have a shared bathroom and spacious wardrobes. All of the bedrooms have direct access to the terrace and the sea views. In the other wing, is the day area, with a kitchen, which joins with the dining room and the exterior porch, the living room, a guest toilet, a wash room, etc. The lower floor of this villa is intended for leisure and entertainment, inside as well as outside. This floor is where we can find a two-vehicle garage, a bathroom, a storage room and an extra multipurpose living room that leads directly onto the exterior terrace, with a pool and several garden areas. A luxurious area to enjoy your free-time, sunbathing, watching a film, swimming or simply gazing at the sea.