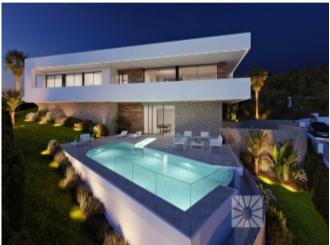

### **Property Description**

LUXURY MODERN VILLA FOR SALE AT CUMBRES DEL SOL On Residential Resort Cumbre del Sol is where we find this wonderful villa, more exactly at Jazmines part of the urbanization, an exclusive area that stands out due to its sea views, its high standard infrastructure, and because it is made up of large luxurious villas. This villa is built on two floors, the main entrance is on the top floor, with two clearly defined wings. On the right hand side, we have the rest area, where the 3 bedrooms are located. One of the bedrooms has a large walk-in-closet and an en-suite bathroom; the other two bedrooms have a shared bathroom and spacious wardrobes. All of the bedrooms have direct access to the terrace and the sea views. In the other wing, is the day area, with a kitchen, which joins with the dining room and the exterior porch, the living room, a guest toilet, a wash room, etc. The lower floor of this villa is intended for leisure and entertainment, inside as well as outside. This floor is where we can find a two-vehicle garage, a bathroom, a storage room and an extra multipurpose living room that leads directly onto the exterior terrace, with a pool and several garden areas. A luxurious area to enjoy your free-time, sunbathing, watching a film, swimming or simply gazing at the sea.