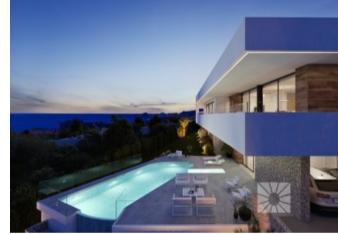

### **Property Description**

LUXURY MODERN VILLA FOR SALE AT CUMBRES DEL SOL On Residential Resort Cumbre del Sol is where we find this wonderful villa, more exactly at Jazmines part of the urbanization, an exclusive area that stands out due to its sea views, its high standard infrastructure, and because it is made up of large luxurious villas. This villa is built on two floors, the main entrance is on the top floor, with two clearly defined wings. On the right hand side, we have the rest area, where the 3 bedrooms are located. One of the bedrooms has a large walk-in-closet and an en-suite bathroom; the other two bedrooms have a shared bathroom and spacious wardrobes. All of the bedrooms have direct access to the terrace and the sea views. In the other wing, is the day area, with a kitchen, which joins with the dining room and the exterior porch, the living room, a guest toilet, a wash room, etc. The lower floor of this villa is intended for leisure and entertainment, inside as well as outside. This floor is where we can find a two-vehicle garage, a bathroom, a storage room and an extra multipurpose living room that leads directly onto the exterior terrace, with a pool and several garden areas. A luxurious area to enjoy your free-time, sunbathing, watching a film, swimming or simply gazing at the sea.