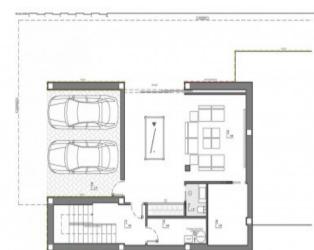

### **Property Description**

LUXURY MODERN VILLA FOR SALE AT CUMBRES DEL SOL On Residential Resort Cumbre del Sol is where we find this wonderful villa, more exactly at Jazmines part of the urbanization, an exclusive area that stands out due to its sea views, its high standard infrastructure, and because it is made up of large luxurious villas. This villa is built on two floors, the main entrance is on the top floor, with two clearly defined wings. On the right hand side, we have the rest area, where the 3 bedrooms are located. One of the bedrooms has a large walk-in-closet and an en-suite bathroom; the other two bedrooms have a shared bathroom and spacious wardrobes. All of the bedrooms have direct access to the terrace and the sea views. In the other wing, is the day area, with a kitchen, which joins with the dining room and the exterior porch, the living room, a guest toilet, a wash room, etc. The lower floor of this villa is intended for leisure and entertainment, inside as well as outside. This floor is where we can find a two-vehicle garage, a bathroom, a storage room and an extra multipurpose living room that leads directly onto the exterior terrace, with a pool and several garden areas. A luxurious area to enjoy your free-time, sunbathing, watching a film, swimming or simply gazing at the sea.