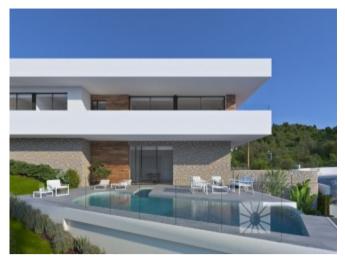

### **Property Description**

LUXURY MODERN VILLA FOR SALE AT CUMBRES DEL SOL On Residential Resort Cumbre del Sol is where we find this wonderful villa, more exactly at Jazmines part of the urbanization, an exclusive area that stands out due to its sea views, its high standard infrastructure, and because it is made up of large luxurious villas. This villa is built on two floors, the main entrance is on the top floor, with two clearly defined wings. On the right hand side, we have the rest area, where the 3 bedrooms are located. One of the bedrooms has a large walk-in-closet and an en-suite bathroom; the other two bedrooms have a shared bathroom and spacious wardrobes. All of the bedrooms have direct access to the terrace and the sea views. In the other wing, is the day area, with a kitchen, which joins with the dining room and the exterior porch, the living room, a guest toilet, a wash room, etc. The lower floor of this villa is intended for leisure and entertainment, inside as well as outside. This floor is where we can find a two-vehicle garage, a bathroom, a storage room and an extra multipurpose living room that leads directly onto the exterior terrace, with a pool and several garden areas. A luxurious area to enjoy your free-time, sunbathing, watching a film, swimming or simply gazing at the sea.