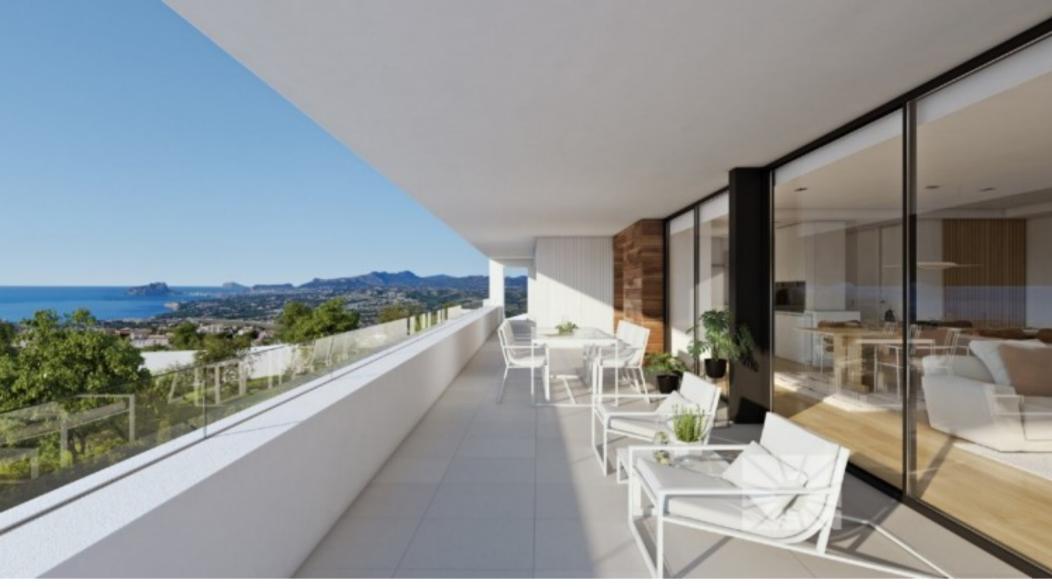

### **Property Description**

LUXURY MODERN VILLA FOR SALE AT CUMBRES DEL SOL On Residential Resort Cumbre del Sol is where we find this wonderful villa, more exactly at Jazmines part of the urbanization, an exclusive area that stands out due to its sea views, its high standard infrastructure, and because it is made up of large luxurious villas. This villa is built on two floors, the main entrance is on the top floor, with two clearly defined wings. On the right hand side, we have the rest area, where the 3 bedrooms are located. One of the bedrooms has a large walk-in-closet and an en-suite bathroom; the other two bedrooms have a shared bathroom and spacious wardrobes. All of the bedrooms have direct access to the terrace and the sea views. In the other wing, is the day area, with a kitchen, which joins with the dining room and the exterior porch, the living room, a guest toilet, a wash room, etc. The lower floor of this villa is intended for leisure and entertainment, inside as well as outside. This floor is where we can find a two-vehicle garage, a bathroom, a storage room and an extra multipurpose living room that leads directly onto the exterior terrace, with a pool and several garden areas. A luxurious area to enjoy your free-time, sunbathing, watching a film, swimming or simply gazing at the sea.