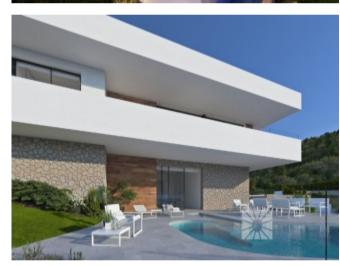

### **Property Description**

LUXURY MODERN VILLA FOR SALE AT CUMBRES DEL SOL On Residential Resort Cumbre del Sol is where we find this wonderful villa, more exactly at Jazmines part of the urbanization, an exclusive area that stands out due to its sea views, its high standard infrastructure, and because it is made up of large luxurious villas. This villa is built on two floors, the main entrance is on the top floor, with two clearly defined wings. On the right hand side, we have the rest area, where the 3 bedrooms are located. One of the bedrooms has a large walk-in-closet and an en-suite bathroom; the other two bedrooms have a shared bathroom and spacious wardrobes. All of the bedrooms have direct access to the terrace and the sea views. In the other wing, is the day area, with a kitchen, which joins with the dining room and the exterior porch, the living room, a guest toilet, a wash room, etc. The lower floor of this villa is intended for leisure and entertainment, inside as well as outside. This floor is where we can find a two-vehicle garage, a bathroom, a storage room and an extra multipurpose living room that leads directly onto the exterior terrace, with a pool and several garden areas. A luxurious area to enjoy your free-time, sunbathing, watching a film, swimming or simply gazing at the sea.