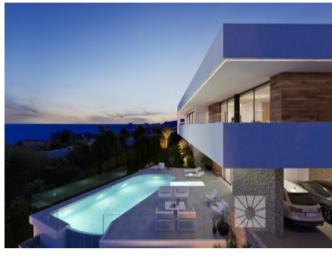

### **Property Description**

LUXURY MODERN VILLA FOR SALE AT CUMBRES DEL SOL On Residential Resort Cumbre del Sol is where we find this wonderful villa, more exactly at Jazmines part of the urbanization, an exclusive area that stands out due to its sea views, its high standard infrastructure, and because it is made up of large luxurious villas. This villa is built on two floors, the main entrance is on the top floor, with two clearly defined wings. On the right hand side, we have the rest area, where the 3 bedrooms are located. One of the bedrooms has a large walk-in-closet and an en-suite bathroom; the other two bedrooms have a shared bathroom and spacious wardrobes. All of the bedrooms have direct access to the terrace and the sea views. In the other wing, is the day area, with a kitchen, which joins with the dining room and the exterior porch, the living room, a guest toilet, a wash room, etc. The lower floor of this villa is intended for leisure and entertainment, inside as well as outside. This floor is where we can find a two-vehicle garage, a bathroom, a storage room and an extra multipurpose living room that leads directly onto the exterior terrace, with a pool and several garden areas. A luxurious area to enjoy your free-time, sunbathing, watching a film, swimming or simply gazing at the sea.