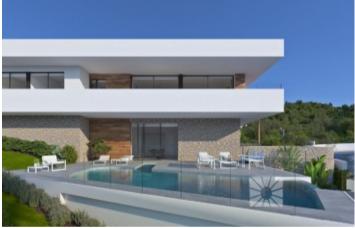

### **Property Description**

LUXURY MODERN VILLA FOR SALE AT CUMBRES DEL SOL On Residential Resort Cumbre del Sol is where we find this wonderful villa, more exactly at Jazmines part of the urbanization, an exclusive area that stands out due to its sea views, its high standard infrastructure, and because it is made up of large luxurious villas. This villa is built on two floors, the main entrance is on the top floor, with two clearly defined wings. On the right hand side, we have the rest area, where the 3 bedrooms are located. One of the bedrooms has a large walk-in-closet and an en-suite bathroom; the other two bedrooms have a shared bathroom and spacious wardrobes. All of the bedrooms have direct access to the terrace and the sea views. In the other wing, is the day area, with a kitchen, which joins with the dining room and the exterior porch, the living room, a guest toilet, a wash room, etc. The lower floor of this villa is intended for leisure and entertainment, inside as well as outside. This floor is where we can find a two-vehicle garage, a bathroom, a storage room and an extra multipurpose living room that leads directly onto the exterior terrace, with a pool and several garden areas. A luxurious area to enjoy your free-time, sunbathing, watching a film, swimming or simply gazing at the sea.