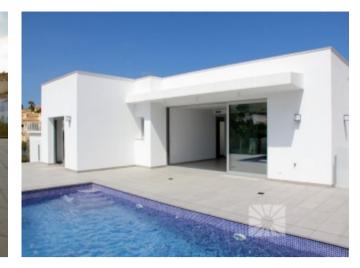

### **Property Description**

TURNKEY VILLA AT CUMBRES DEL SOL Villa with a minimalist and contemporary design located in Magnolias part of Cumbres del Sol urbanization, an established area destined to the building of personalised villas. This already built property has open views of the resort, of its natural surroundings and of course, of the sea with the Peñon de Ifach in the background. It is laid out all on one floor, which just adds to the comfort. The kitchen, fitted with all the electrical appliances, is open to the living/dining room. A completely open diaphanous, spacious area, with large windows that go from the floor to the ceiling. These windows connect the inside with the generous terrace where we find the villa's private swimming pool. To round off this floor are the three bedrooms, two of them with a shared bathroom and the third with an en-suite bathroom and access to the terrace. One of the aspects that make this property even more attractive is its carefully conserved landscape that give us unique and enchanting spots. Furthermore, its basement, a 63m2 open plan area with its own private terrace, which would allow us to extend the living area. Here you could have a games room, somewhere to relax, or whatever you desired. The fittings are also in accordance with the design. There is under floor heating in all the property, technical lighting, air conditioning, motorised blinds, a motorised gate for vehicles, wardrobeswith sliding doors and fully finished on the inside, fully fitted bathrooms including washbasin cabinet, a lighted mirror and screens. Come and discover this wonderful villa, your future home on the Residential Resort Cumbre del Sol