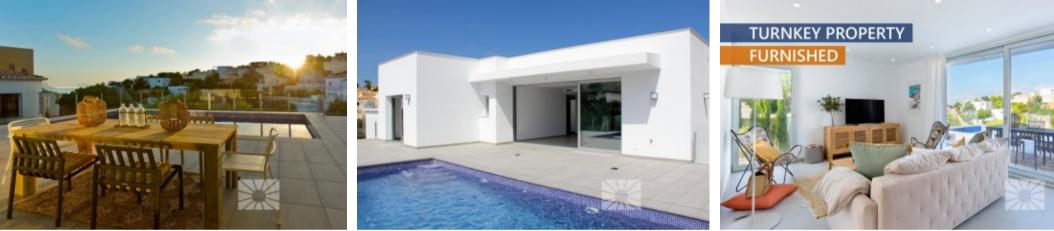

### **Property Description**

TURNKEY VILLA AT CUMBRES DEL SOL Villa with a minimalist and contemporary design located in Magnolias part of Cumbres del Sol urbanization, an established area destined to the building of personalised villas. This already built property has open views of the resort, of its natural surroundings and of course, of the sea with the Peñon de Ifach in the background. It is laid out all on one floor, which just adds to the comfort. The kitchen, fitted with all the electrical appliances, is open to the living/dining room. A completely open diaphanous, spacious area, with large windows that go from the floor to the ceiling. These windows connect the inside with the generous terrace where we find the villa's private swimming pool. To round off this floor are the three bedrooms, two of them with a shared bathroom and the third with an en-suite bathroom and access to the terrace. One of the aspects that make this property even more attractive is its carefully conserved landscape that give us unique and enchanting spots. Furthermore, its basement, a 63m2 open plan area with its own private terrace, which would allow us to extend the living area. Here you could have a games room, somewhere to relax, or whatever you desired. The fittings are also in accordance with the design. There is under floor heating in all the property, technical lighting, air conditioning, motorised blinds, a motorised gate for vehicles, wardrobeswith sliding doors and fully finished on the inside, fully fitted bathrooms including washbasin cabinet, a lighted mirror and screens. Come and discover this wonderful villa, your future home on the Residential Resort Cumbre del Sol

# Gallery

TURNKEY PROPERTY

FURNISHED