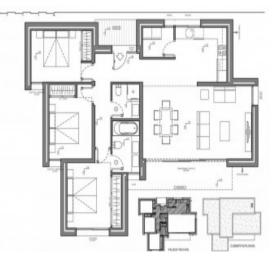

### **Property Description**

TURNKEY VILLA AT CUMBRES DEL SOL Villa with a minimalist and contemporary design located in Magnolias part of Cumbres del Sol urbanization, an established area destined to the building of personalised villas. This already built property has open views of the resort, of its natural surroundings and of course, of the sea with the Peñon de Ifach in the background. It is laid out all on one floor, which just adds to the comfort. The kitchen, fitted with all the electrical appliances, is open to the living/dining room. A completely open diaphanous, spacious area, with large windows that go from the floor to the ceiling. These windows connect the inside with the generous terrace where we find the villa's private swimming pool. To round off this floor are the three bedrooms, two of them with a shared bathroom and the third with an en-suite bathroom and access to the terrace. One of the aspects that make this property even more attractive is its carefully conserved landscape that give us unique and enchanting spots. Furthermore, its basement, a 63m2 open plan area with its own private terrace, which would allow us to extend the living area. Here you could have a games room, somewhere to relax, or whatever you desired. The fittings are also in accordance with the design. There is under floor heating in all the property, technical lighting, air conditioning, motorised blinds, a motorised gate for vehicles, wardrobeswith sliding doors and fully finished on the inside, fully fitted bathrooms including washbasin cabinet, a lighted mirror and screens. Come and discover this wonderful villa, your future home on the Residential Resort Cumbre del Sol