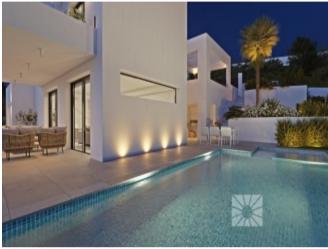

### **Property Description**

MODERN LUXURY VILLA FOR SALE AT CUMBRES DEL SOL Villa with a minimalist design, made up of overlaying cubes, clean lines, where we emphasize the functional nature of the spaces, large windows and open areas where the light and the heat of the sun can move freely through your home. The entrance is through the top floor, where there are two of the three bedrooms that we can find in this villa. Both these bedrooms have spacious wardrobes, a shared bathroom and access to a private terrace. On the lower floor, we come across two divided areas. In the right wing is the third bedroom of this house, with an en-suite bathroom and a walk-in-closet. In the left wing, a layout of open spaces to bring the family together, a kitchen with a large centre island, dining room, living room, porch and barbecue. A unique area that offers a greater sensation of space, improves interaction and there are no barriers so the light and the sun reach each corner. The main terrace allows the pool to have all the limelight, with one of its sides endless so you can enjoy the wonderful sea views. The villa faces the southeast and is located in a well-established residential zone. It is a villa built for those who are looking to enjoy life on the Mediterranean.