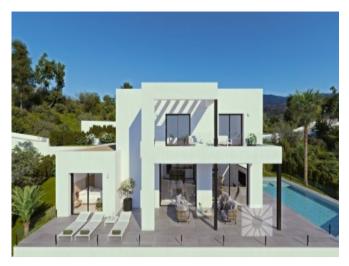

### **Property Description**

MODERN LUXURY VILLA FOR SALE AT CUMBRES DEL SOL Villa with a minimalist design, made up of overlaying cubes, clean lines, where we emphasize the functional nature of the spaces, large windows and open areas where the light and the heat of the sun can move freely through your home. The entrance is through the top floor, where there are two of the three bedrooms that we can find in this villa. Both these bedrooms have spacious wardrobes, a shared bathroom and access to a private terrace. On the lower floor, we come across two divided areas. In the right wing is the third bedroom of this house, with an en-suite bathroom and a walk-in-closet. In the left wing, a layout of open spaces to bring the family together, a kitchen with a large centre island, dining room, living room, porch and barbecue. A unique area that offers a greater sensation of space, improves interaction and there are no barriers so the light and the sun reach each corner. The main terrace allows the pool to have all the limelight, with one of its sides endless so you can enjoy the wonderful sea views. The villa faces the southeast and is located in a well-established residential zone. It is a villa built for those who are looking to enjoy life on the Mediterranean.