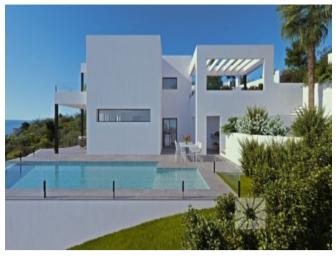

### **Property Description**

MODERN LUXURY VILLA FOR SALE AT CUMBRES DEL SOL Villa with a minimalist design, made up of overlaying cubes, clean lines, where we emphasize the functional nature of the spaces, large windows and open areas where the light and the heat of the sun can move freely through your home. The entrance is through the top floor, where there are two of the three bedrooms that we can find in this villa. Both these bedrooms have spacious wardrobes, a shared bathroom and access to a private terrace. On the lower floor, we come across two divided areas. In the right wing is the third bedroom of this house, with an en-suite bathroom and a walk-in-closet. In the left wing, a layout of open spaces to bring the family together, a kitchen with a large centre island, dining room, living room, porch and barbecue. A unique area that offers a greater sensation of space, improves interaction and there are no barriers so the light and the sun reach each corner. The main terrace allows the pool to have all the limelight, with one of its sides endless so you can enjoy the wonderful sea views. The villa faces the southeast and is located in a well-established residential zone. It is a villa built for those who are looking to enjoy life on the Mediterranean.