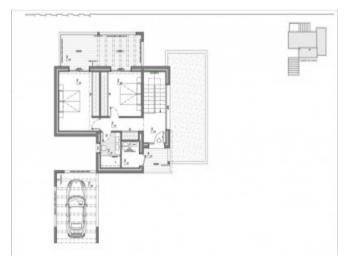

### **Property Description**

MODERN LUXURY VILLA FOR SALE AT CUMBRES DEL SOL Villa with a minimalist design, made up of overlaying cubes, clean lines, where we emphasize the functional nature of the spaces, large windows and open areas where the light and the heat of the sun can move freely through your home. The entrance is through the top floor, where there are two of the three bedrooms that we can find in this villa. Both these bedrooms have spacious wardrobes, a shared bathroom and access to a private terrace. On the lower floor, we come across two divided areas. In the right wing is the third bedroom of this house, with an en-suite bathroom and a walk-in-closet. In the left wing, a layout of open spaces to bring the family together, a kitchen with a large centre island, dining room, living room, porch and barbecue. A unique area that offers a greater sensation of space, improves interaction and there are no barriers so the light and the sun reach each corner. The main terrace allows the pool to have all the limelight, with one of its sides endless so you can enjoy the wonderful sea views. The villa faces the southeast and is located in a well-established residential zone. It is a villa built for those who are looking to enjoy life on the Mediterranean.