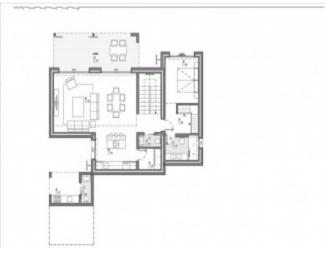

### **Property Description**

MODERN LUXURY VILLA FOR SALE AT CUMBRES DEL SOL Villa with a minimalist design, made up of overlaying cubes, clean lines, where we emphasize the functional nature of the spaces, large windows and open areas where the light and the heat of the sun can move freely through your home. The entrance is through the top floor, where there are two of the three bedrooms that we can find in this villa. Both these bedrooms have spacious wardrobes, a shared bathroom and access to a private terrace. On the lower floor, we come across two divided areas. In the right wing is the third bedroom of this house, with an en-suite bathroom and a walk-in-closet. In the left wing, a layout of open spaces to bring the family together, a kitchen with a large centre island, dining room, living room, porch and barbecue. A unique area that offers a greater sensation of space, improves interaction and there are no barriers so the light and the sun reach each corner. The main terrace allows the pool to have all the limelight, with one of its sides endless so you can enjoy the wonderful sea views. The villa faces the southeast and is located in a well-established residential zone. It is a villa built for those who are looking to enjoy life on the Mediterranean.