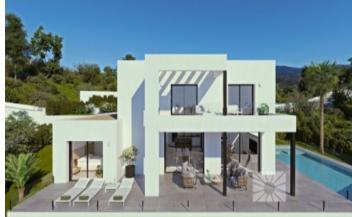

### **Property Description**

MODERN LUXURY VILLA FOR SALE AT CUMBRES DEL SOL Villa with a minimalist design, made up of overlaying cubes, clean lines, where we emphasize the functional nature of the spaces, large windows and open areas where the light and the heat of the sun can move freely through your home. The entrance is through the top floor, where there are two of the three bedrooms that we can find in this villa. Both these bedrooms have spacious wardrobes, a shared bathroom and access to a private terrace. On the lower floor, we come across two divided areas. In the right wing is the third bedroom of this house, with an en-suite bathroom and a walk-in-closet. In the left wing, a layout of open spaces to bring the family together, a kitchen with a large centre island, dining room, living room, porch and barbecue. A unique area that offers a greater sensation of space, improves interaction and there are no barriers so the light and the sun reach each corner. The main terrace allows the pool to have all the limelight, with one of its sides endless so you can enjoy the wonderful sea views. The villa faces the southeast and is located in a well-established residential zone. It is a villa built for those who are looking to enjoy life on the Mediterranean.