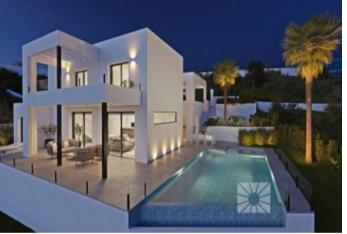

### **Property Description**

MODERN LUXURY VILLA FOR SALE AT CUMBRES DEL SOL Villa with a minimalist design, made up of overlaying cubes, clean lines, where we emphasize the functional nature of the spaces, large windows and open areas where the light and the heat of the sun can move freely through your home. The entrance is through the top floor, where there are two of the three bedrooms that we can find in this villa. Both these bedrooms have spacious wardrobes, a shared bathroom and access to a private terrace. On the lower floor, we come across two divided areas. In the right wing is the third bedroom of this house, with an en-suite bathroom and a walk-in-closet. In the left wing, a layout of open spaces to bring the family together, a kitchen with a large centre island, dining room, living room, porch and barbecue. A unique area that offers a greater sensation of space, improves interaction and there are no barriers so the light and the sun reach each corner. The main terrace allows the pool to have all the limelight, with one of its sides endless so you can enjoy the wonderful sea views. The villa faces the southeast and is located in a well-established residential zone. It is a villa built for those who are looking to enjoy life on the Mediterranean.