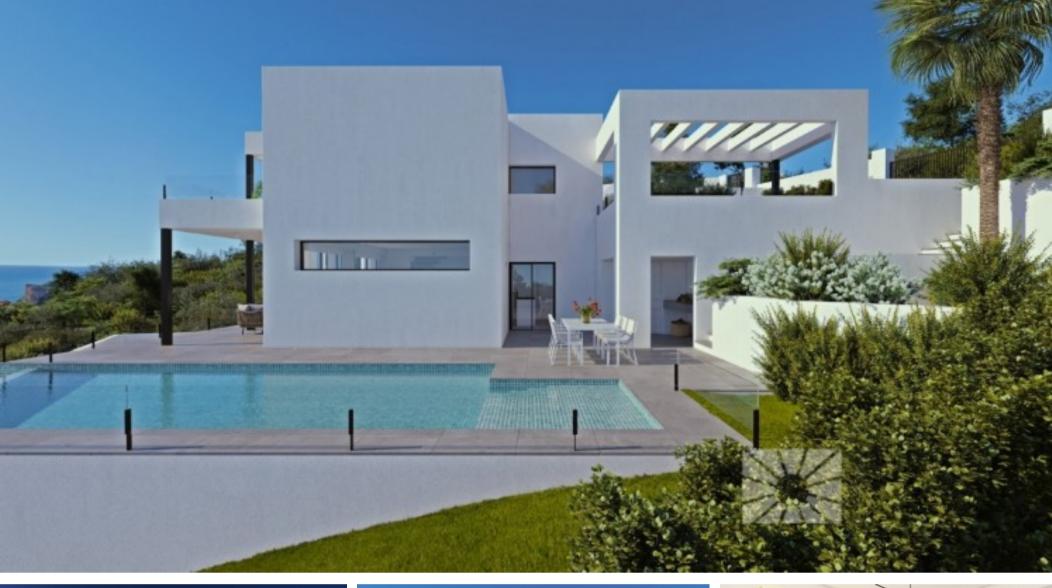

### **Property Description**

MODERN LUXURY VILLA FOR SALE AT CUMBRES DEL SOL Villa with a minimalist design, made up of overlaying cubes, clean lines, where we emphasize the functional nature of the spaces, large windows and open areas where the light and the heat of the sun can move freely through your home. The entrance is through the top floor, where there are two of the three bedrooms that we can find in this villa. Both these bedrooms have spacious wardrobes, a shared bathroom and access to a private terrace. On the lower floor, we come across two divided areas. In the right wing is the third bedroom of this house, with an en-suite bathroom and a walk-in-closet. In the left wing, a layout of open spaces to bring the family together, a kitchen with a large centre island, dining room, living room, porch and barbecue. A unique area that offers a greater sensation of space, improves interaction and there are no barriers so the light and the sun reach each corner. The main terrace allows the pool to have all the limelight, with one of its sides endless so you can enjoy the wonderful sea views. The villa faces the southeast and is located in a well-established residential zone. It is a villa built for those who are looking to enjoy life on the Mediterranean.