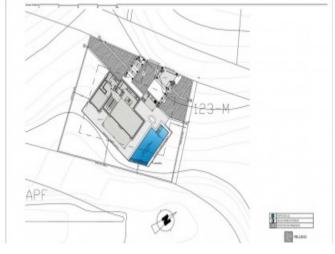

### **Property Description**

MODERN LUXURY VILLA FOR SALE AT CUMBRES DEL SOL Villa with a minimalist design, made up of overlaying cubes, clean lines, where we emphasize the functional nature of the spaces, large windows and open areas where the light and the heat of the sun can move freely through your home. The entrance is through the top floor, where there are two of the three bedrooms that we can find in this villa. Both these bedrooms have spacious wardrobes, a shared bathroom and access to a private terrace. On the lower floor, we come across two divided areas. In the right wing is the third bedroom of this house, with an en-suite bathroom and a walk-in-closet. In the left wing, a layout of open spaces to bring the family together, a kitchen with a large centre island, dining room, living room, porch and barbecue. A unique area that offers a greater sensation of space, improves interaction and there are no barriers so the light and the sun reach each corner. The main terrace allows the pool to have all the limelight, with one of its sides endless so you can enjoy the wonderful sea views. The villa faces the southeast and is located in a well-established residential zone. It is a villa built for those who are looking to enjoy life on the Mediterranean.

#### **Attributes**

| G4. 4     | T 1.      |
|-----------|-----------|
| Status    | Land Area |
| Available | 174m2     |