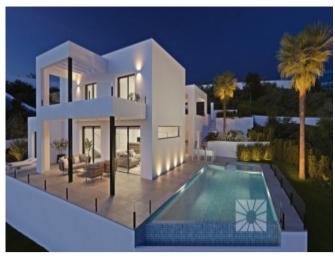

### **Property Description**

MODERN LUXURY VILLA FOR SALE AT CUMBRES DEL SOL Villa with a minimalist design, made up of overlaying cubes, clean lines, where we emphasize the functional nature of the spaces, large windows and open areas where the light and the heat of the sun can move freely through your home. The entrance is through the top floor, where there are two of the three bedrooms that we can find in this villa. Both these bedrooms have spacious wardrobes, a shared bathroom and access to a private terrace. On the lower floor, we come across two divided areas. In the right wing is the third bedroom of this house, with an en-suite bathroom and a walk-in-closet. In the left wing, a layout of open spaces to bring the family together, a kitchen with a large centre island, dining room, living room, porch and barbecue. A unique area that offers a greater sensation of space, improves interaction and there are no barriers so the light and the sun reach each corner. The main terrace allows the pool to have all the limelight, with one of its sides endless so you can enjoy the wonderful sea views. The villa faces the southeast and is located in a well-established residential zone. It is a villa built for those who are looking to enjoy life on the Mediterranean.