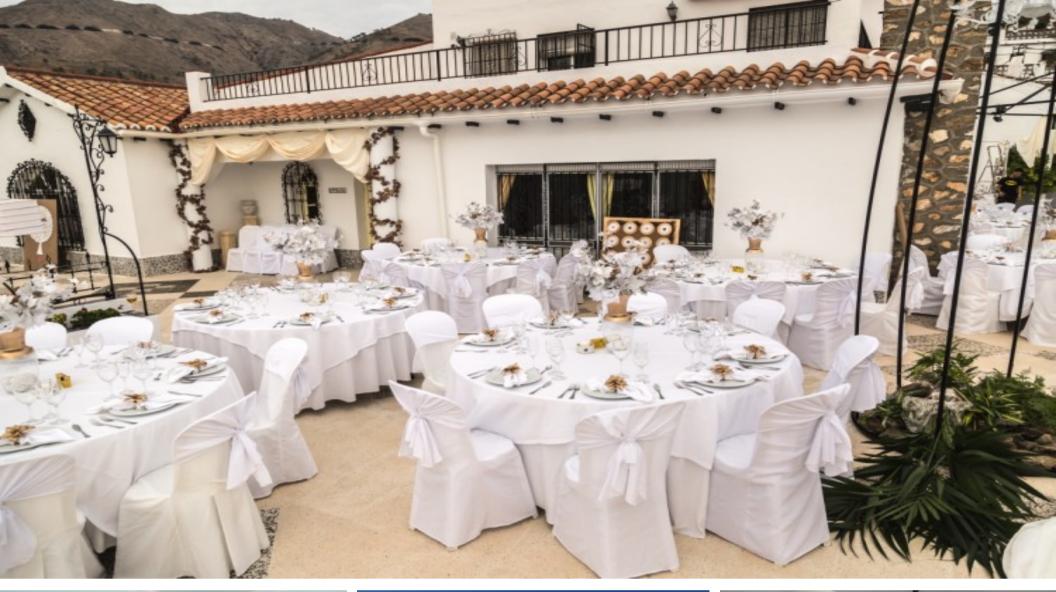

#### **Property Description**

The unique Villa Chile complex is on an elevated ridge site overlooking the vibrant town of Competa and is well known locally. In the past Villa Chile has been a renowned restaurant particularly popular for large functions with its spectacular back drop and offering both indoor and outdoor dining facilities. Currently used as a private residence, the property lends itself to any number of uses including a boutique hotel, B&B, restaurant, wedding venue, nursery or a combination. This superb location gives Villa Chile a commanding view looking down the valleys to the sea against the back drop of the majestic Sierra Tejeda mountain range looking directly at La Maroma. The complex is accessed by an impressive driveway leading to a large car park; a wide double fronted stairway leads you to a substantial house bordered by wide extensive tiled terracing, attractively decked out with raised flower beds. The secluded pool area is elevated and provides stunning views over Competa and the National Park beyond. There is an additional guest cottage which whilst having been updated retains its old world charm. The buildings are set in their own grounds which have been terraced and laid out with mature olive and various fruit trees.