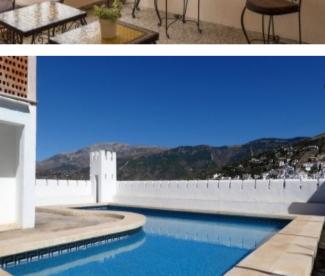

#### **Property Description**

The unique Villa Chile complex is on an elevated ridge site overlooking the vibrant town of Competa and is well known locally. In the past Villa Chile has been a renowned restaurant particularly popular for large functions with its spectacular back drop and offering both indoor and outdoor dining facilities. Currently used as a private residence, the property lends itself to any number of uses including a boutique hotel, B&B, restaurant, wedding venue, nursery or a combination. This superb location gives Villa Chile a commanding view looking down the valleys to the sea against the back drop of the majestic Sierra Tejeda mountain range looking directly at La Maroma. The complex is accessed by an impressive driveway leading to a large car park; a wide double fronted stairway leads you to a substantial house bordered by wide extensive tiled terracing, attractively decked out with raised flower beds. The secluded pool area is elevated and provides stunning views over Competa and the National Park beyond. There is an additional guest cottage which whilst having been updated retains its old world charm. The buildings are set in their own grounds which have been terraced and laid out with mature olive and various fruit trees.