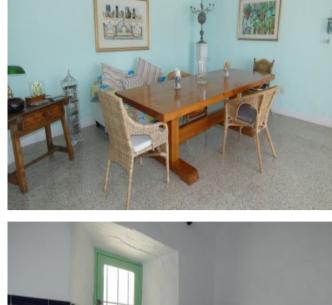

#### **Property Description**

The unique Villa Chile complex is on an elevated ridge site overlooking the vibrant town of Competa and is well known locally. In the past Villa Chile has been a renowned restaurant particularly popular for large functions with its spectacular back drop and offering both indoor and outdoor dining facilities. Currently used as a private residence, the property lends itself to any number of uses including a boutique hotel, B&B, restaurant, wedding venue, nursery or a combination. This superb location gives Villa Chile a commanding view looking down the valleys to the sea against the back drop of the majestic Sierra Tejeda mountain range looking directly at La Maroma. The complex is accessed by an impressive driveway leading to a large car park; a wide double fronted stairway leads you to a substantial house bordered by wide extensive tiled terracing, attractively decked out with raised flower beds. The secluded pool area is elevated and provides stunning views over Competa and the National Park beyond. There is an additional guest cottage which whilst having been updated retains its old world charm. The buildings are set in their own grounds which have been terraced and laid out with mature olive and various fruit trees.