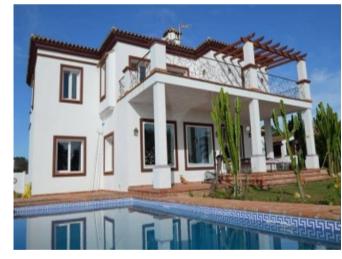

### **Property Description**

Fantastic luxury detached villa finished to an exceptionally high standard. It's elevated south facing position demands spectacular sea and coastal views and has sun all day. The villa is located in a quiet residential development, midway between La Duquesa and the prestigious development of Sotogrande. Amenities are a short five-minute drive away in the fishing village of Sabillinas, where you can find cafes, bars, shops, etc. The beach is just a ten-minute walk.

#### **Property Features**

| Garden view          | Video entrance       | Double glazing      |
|----------------------|----------------------|---------------------|
| Pool view            | Private terrace      | Covered terrace     |
| Telephone            | Satellite TV         | Marble floors       |
| Unfurnished          | Fitted wardrobes     | Fireplace           |
| Sea view             | Close to sea / beach | Amenities near      |
| Fully fitted kitchen | Transport near       | Excellent condition |
| Air conditioning     | Alarm                |                     |