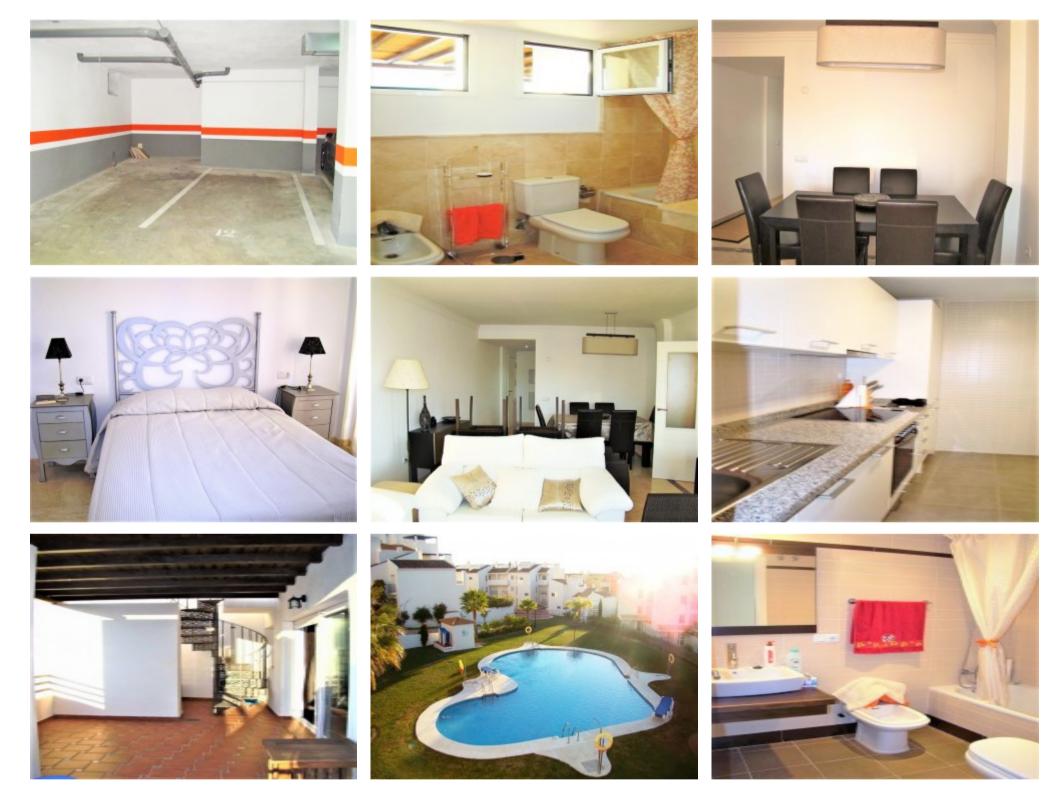

#### **Property Description**

Situated in a relatively new development we have a beautiful Penthouse for sale, which offers a fantastic opportunity to any potential buyer. Located in the area of Manilva, the development sits in a quiet residential zone but with easy access to the beach and the busy La Duquesa Marina where there is an abundance of restaurants, bars and shops. The property itself is distributed on one level with a super large terrace plus a roof terrace. It has been furnished to a high standard, with modern fittings which are included in the price. Fantastic views from its west facing position of both the sea and mountain. The urbanization offers; maintained gardens, communal swimming pool and paddle tennis courts. Included in the price is a underground parking space.