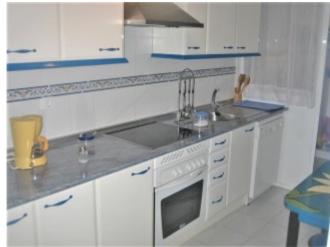

#### Manilva

- Close to town
- Fully fitted kitchen
- Private terrace
- Marble floors

- Video entrance
- Utility room
- Uncovered terrace
- Bars

€133,000

Ref: CA1606

- Fully furnished
- Storage room
- Covered terrace

### **Property Description**

Nice ground floor apartment with two bedrooms, two bathrooms and private garden. Located in a closed first line golf development. Mature, well maintained gardens and two comunal pools. Perfectly situated, short walking distance from the marina, shops, schools, restaurants... Because of his orientation, it enjoys the sun during all day. Large and sunny rooms.

#### **Property Features**

| Close to town        | Video entrance       | Fully furnished  |
|----------------------|----------------------|------------------|
| Fully fitted kitchen | Utility room         | Storage room     |
| Private terrace      | Uncovered terrace    | Covered terrace  |
| Marble floors        | Bars                 | Garden view      |
| Internet - Wifi      | Lift                 | Fitted wardrobes |
| Pets allowed         | Air conditioning     | Good condition   |
| Close to shops       | Amenities near       | Close to schools |
| Close to port        | Close to sea / beach | Barbeque         |