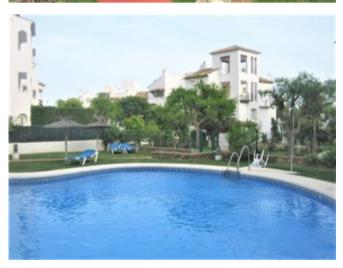

### **Property Description**

Nice ground floor apartment with two bedrooms, two bathrooms and private garden. Located in a closed first line golf development. Mature, well maintained gardens and two comunal pools. Perfectly situated, short walking distance from the marina, shops, schools, restaurants... Because of his orientation, it enjoys the sun during all day. Large and sunny rooms.

#### **Property Features**

| Close to town        | Video entrance       | Fully furnished  |
|----------------------|----------------------|------------------|
| Fully fitted kitchen | Utility room         | Storage room     |
| Private terrace      | Uncovered terrace    | Covered terrace  |
| Marble floors        | Bars                 | Garden view      |
| Internet - Wifi      | Lift                 | Fitted wardrobes |
| Pets allowed         | Air conditioning     | Good condition   |
| Close to shops       | Amenities near       | Close to schools |
| Close to port        | Close to sea / beach | Barbeque         |