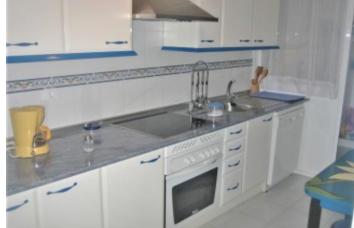

#### Manilva

- Close to town
- Fully fitted kitchen
- Private terrace
- Marble floors

- Video entrance
- Utility room
- Uncovered terrace
- Bars

€133,000

Ref: CA1606

- Fully furnished
- Storage room
- Covered terrace

### **Property Description**

Nice ground floor apartment with two bedrooms, two bathrooms and private garden. Located in a closed first line golf development. Mature, well maintained gardens and two comunal pools. Perfectly situated, short walking distance from the marina, shops, schools, restaurants... Because of his orientation, it enjoys the sun during all day. Large and sunny rooms.

#### **Property Features**

| Close to town        | Video entrance       | Fully furnished  |
|----------------------|----------------------|------------------|
| Fully fitted kitchen | Utility room         | Storage room     |
| Private terrace      | Uncovered terrace    | Covered terrace  |
| Marble floors        | Bars                 | Garden view      |
| Internet - Wifi      | Lift                 | Fitted wardrobes |
| Pets allowed         | Air conditioning     | Good condition   |
| Close to shops       | Amenities near       | Close to schools |
| Close to port        | Close to sea / beach | Barbeque         |