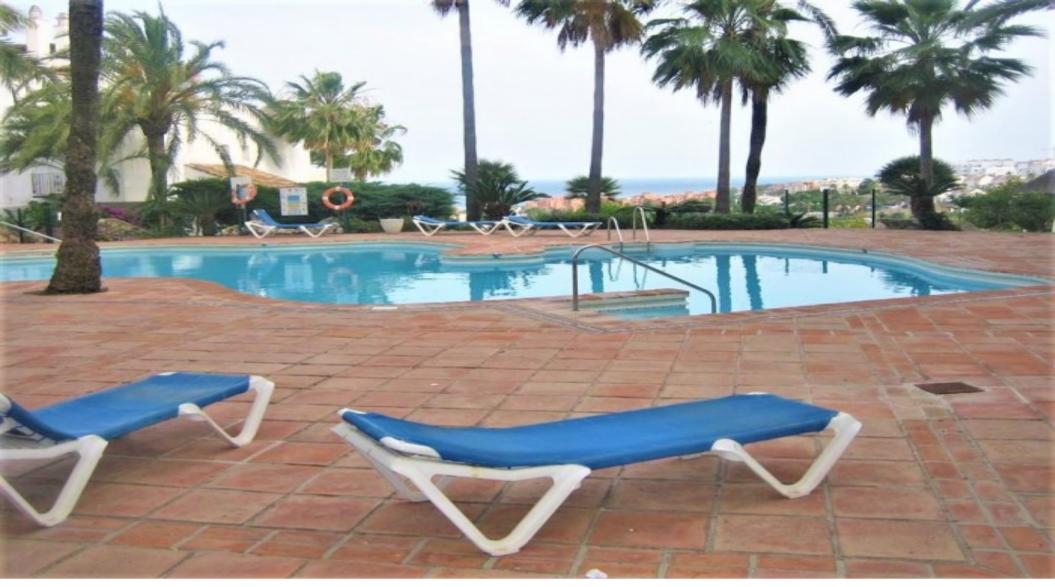

### **Property Description**

Nice ground floor apartment with two bedrooms, two bathrooms and private garden. Located in a closed first line golf development. Mature, well maintained gardens and two comunal pools. Perfectly situated, short walking distance from the marina, shops, schools, restaurants... Because of his orientation, it enjoys the sun during all day. Large and sunny rooms.

#### **Property Features**

| Close to town        | Video entrance       | Fully furnished  |
|----------------------|----------------------|------------------|
| Fully fitted kitchen | Utility room         | Storage room     |
| Private terrace      | Uncovered terrace    | Covered terrace  |
| Marble floors        | Bars                 | Garden view      |
| Internet - Wifi      | Lift                 | Fitted wardrobes |
| Pets allowed         | Air conditioning     | Good condition   |
| Close to shops       | Amenities near       | Close to schools |
| Close to port        | Close to sea / beach | Barbeque         |