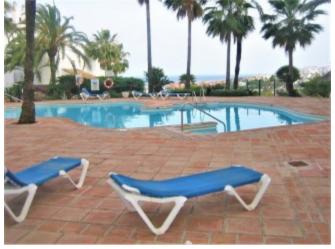

### **Property Description**

Nice ground floor apartment with two bedrooms, two bathrooms and private garden. Located in a closed first line golf development. Mature, well maintained gardens and two comunal pools. Perfectly situated, short walking distance from the marina, shops, schools, restaurants... Because of his orientation, it enjoys the sun during all day. Large and sunny rooms.

#### **Property Features**

| Close to town        | Video entrance       | Fully furnished  |
|----------------------|----------------------|------------------|
| Fully fitted kitchen | Utility room         | Storage room     |
| Private terrace      | Uncovered terrace    | Covered terrace  |
| Marble floors        | Bars                 | Garden view      |
| Internet - Wifi      | Lift                 | Fitted wardrobes |
| Pets allowed         | Air conditioning     | Good condition   |
| Close to shops       | Amenities near       | Close to schools |
| Close to port        | Close to sea / beach | Barbeque         |