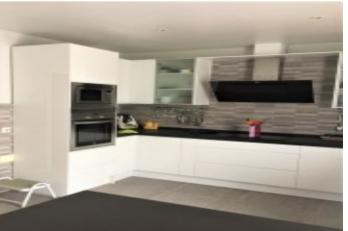

#### **Property Features**

| Mountain view    | Gated community      | Double glazing    |
|------------------|----------------------|-------------------|
| Utility room     | Fully fitted kitchen | Private terrace   |
| Guest toilet     | Glass Doors          | Fitted wardrobes  |
| Fireplace        | Covered terrace      | Country view      |
| Barbeque         | Excellent condition  | Central heating   |
| Air conditioning | Transport near       | Close to town     |
| Close to shops   | Close to sea / beach | Close to schools  |
| Close to golf    | Amenities near       | Security entrance |
| Balcony          |                      |                   |