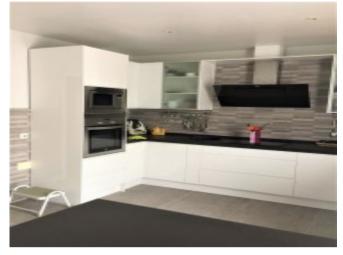

#### **Property Features**

| Mountain view    | Gated community      | Double glazing    |
|------------------|----------------------|-------------------|
| Utility room     | Fully fitted kitchen | Private terrace   |
| Guest toilet     | Glass Doors          | Fitted wardrobes  |
| Fireplace        | Covered terrace      | Country view      |
| Barbeque         | Excellent condition  | Central heating   |
| Air conditioning | Transport near       | Close to town     |
| Close to shops   | Close to sea / beach | Close to schools  |
| Close to golf    | Amenities near       | Security entrance |
| Balcony          |                      |                   |