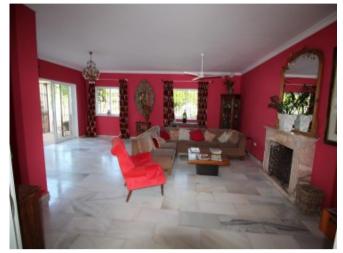

## Sotogrande

- Pool view
- Marble floors
- Fitted wardrobes
- Good condition

- Solarium
- Internet Wifi
- Fireplace
- Uncovered terrace

€675,000

Ref: CA1803

- Private terrace
- Glass Doors
- Covered terrace

#### **Property Features**

| Pool view            | Solarium                     | Private terrace      |
|----------------------|------------------------------|----------------------|
| Marble floors        | Internet - Wifi              | Glass Doors          |
| Fitted wardrobes     | Fireplace                    | Covered terrace      |
| Good condition       | Uncovered terrace            | Close to shops       |
| Close to sea / beach | Close to schools             | Close to port        |
| Close to golf        | Close to children playground | Amenities near       |
| Garden view          | Air conditioning             | Fully fitted kitchen |
| Partly furnished     | Utility room                 | Fully furnished      |