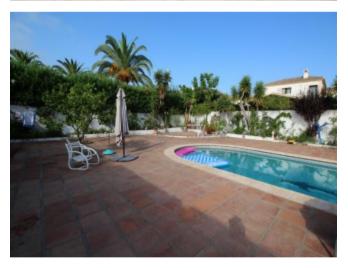

#### **Property Description**

Charming detached villa, located in the prestigious development of Sotogrande, one of the most sought after locations on the Coast. Close to Gibraltar, International Schools and a wide selection of top golf courses. Excellently maintained and 24 hour security. The villa was built in 1991 and is in need of some renovation work. Spanish in style, with a charming open court yard, leading out to a super large patio terrace area, great for entertaining. Lots of fruits trees. Large private pool and private garage. Priced for a quick sale.... RECOMMENDED VIEWING.

#### **Property Features**

| Pool view            | Solarium                     | Private terrace      |
|----------------------|------------------------------|----------------------|
| Marble floors        | Internet - Wifi              | Glass Doors          |
| Fitted wardrobes     | Fireplace                    | Covered terrace      |
| Good condition       | Uncovered terrace            | Close to shops       |
| Close to sea / beach | Close to schools             | Close to port        |
| Close to golf        | Close to children playground | Amenities near       |
| Garden view          | Air conditioning             | Fully fitted kitchen |
| Partly furnished     | Utility room                 | Fully furnished      |