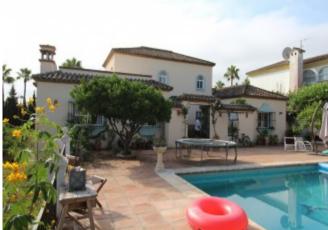

#### **Property Description**

Charming detached villa, located in the prestigious development of Sotogrande, one of the most sought after locations on the Coast. Close to Gibraltar, International Schools and a wide selection of top golf courses. Excellently maintained and 24 hour security. The villa was built in 1991 and is in need of some renovation work. Spanish in style, with a charming open court yard, leading out to a super large patio terrace area, great for entertaining. Lots of fruits trees. Large private pool and private garage. Priced for a quick sale.... RECOMMENDED VIEWING.

#### **Property Features**

| Pool view            | Solarium                     | Private terrace      |
|----------------------|------------------------------|----------------------|
| Marble floors        | Internet - Wifi              | Glass Doors          |
| Fitted wardrobes     | Fireplace                    | Covered terrace      |
| Good condition       | Uncovered terrace            | Close to shops       |
| Close to sea / beach | Close to schools             | Close to port        |
| Close to golf        | Close to children playground | Amenities near       |
| Garden view          | Air conditioning             | Fully fitted kitchen |
| Partly furnished     | Utility room                 | Fully furnished      |