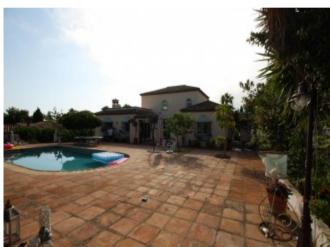

#### **Property Description**

Charming detached villa, located in the prestigious development of Sotogrande, one of the most sought after locations on the Coast. Close to Gibraltar, International Schools and a wide selection of top golf courses. Excellently maintained and 24 hour security. The villa was built in 1991 and is in need of some renovation work. Spanish in style, with a charming open court yard, leading out to a super large patio terrace area, great for entertaining. Lots of fruits trees. Large private pool and private garage. Priced for a quick sale.... RECOMMENDED VIEWING.

#### **Property Features**

| Pool view            | Solarium                     | Private terrace      |
|----------------------|------------------------------|----------------------|
| Marble floors        | Internet - Wifi              | Glass Doors          |
| Fitted wardrobes     | Fireplace                    | Covered terrace      |
| Good condition       | Uncovered terrace            | Close to shops       |
| Close to sea / beach | Close to schools             | Close to port        |
| Close to golf        | Close to children playground | Amenities near       |
| Garden view          | Air conditioning             | Fully fitted kitchen |
| Partly furnished     | Utility room                 | Fully furnished      |