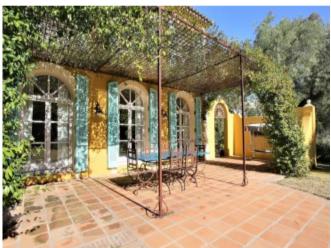

### **Property Description**

This luxury villa was designed with the traditional French Provence style in mind. All rooms are spacious and luminous, making this a very welcoming property. The entrance shows the way to a large hall which leads into the elegant living room equipped with a cosy fireplace perfect for winter evenings. The terrace which is ideal for al fresco dining, as well as barbecues, leads to the pool, garden, a large tennis court as well as a separate gym. The rustic style kitchen and the dining area allow access to a quaint patio at the back of the villa. The master bedroom consists of a spacious walk-in wardrobe, an elegant bathroom and a small balcony which is perfect to enjoy the views from. The detail and style found in each room give this villa special charm and character. The property includes a picturesque guest house which is made up of high ceilings, a large living room, one bedroom, a kitchen, as well as a bathroom and a separate garage. With its excellent location in the tranquility of the countryside this villa not only charms you but also perfectly defines luxury living.