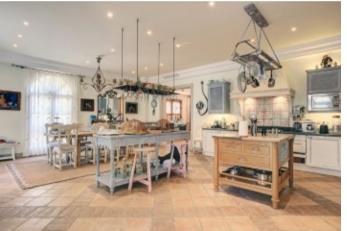

### **Property Description**

This luxury villa was designed with the traditional French Provence style in mind. All rooms are spacious and luminous, making this a very welcoming property. The entrance shows the way to a large hall which leads into the elegant living room equipped with a cosy fireplace perfect for winter evenings. The terrace which is ideal for al fresco dining, as well as barbecues, leads to the pool, garden, a large tennis court as well as a separate gym. The rustic style kitchen and the dining area allow access to a quaint patio at the back of the villa. The master bedroom consists of a spacious walk-in wardrobe, an elegant bathroom and a small balcony which is perfect to enjoy the views from. The detail and style found in each room give this villa special charm and character. The property includes a picturesque guest house which is made up of high ceilings, a large living room, one bedroom, a kitchen, as well as a bathroom and a separate garage. With its excellent location in the tranquility of the countryside this villa not only charms you but also perfectly defines luxury living.