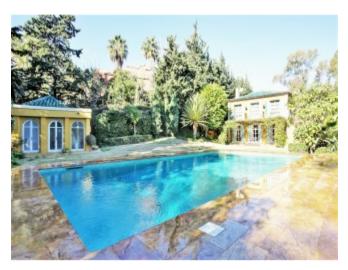

### **Property Description**

This luxury villa was designed with the traditional French Provence style in mind. All rooms are spacious and luminous, making this a very welcoming property. The entrance shows the way to a large hall which leads into the elegant living room equipped with a cosy fireplace perfect for winter evenings. The terrace which is ideal for al fresco dining, as well as barbecues, leads to the pool, garden, a large tennis court as well as a separate gym. The rustic style kitchen and the dining area allow access to a quaint patio at the back of the villa. The master bedroom consists of a spacious walk-in wardrobe, an elegant bathroom and a small balcony which is perfect to enjoy the views from. The detail and style found in each room give this villa special charm and character. The property includes a picturesque guest house which is made up of high ceilings, a large living room, one bedroom, a kitchen, as well as a bathroom and a separate garage. With its excellent location in the tranquility of the countryside this villa not only charms you but also perfectly defines luxury living.