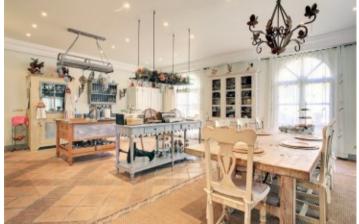

### **Property Description**

This luxury villa was designed with the traditional French Provence style in mind. All rooms are spacious and luminous, making this a very welcoming property. The entrance shows the way to a large hall which leads into the elegant living room equipped with a cosy fireplace perfect for winter evenings. The terrace which is ideal for al fresco dining, as well as barbecues, leads to the pool, garden, a large tennis court as well as a separate gym. The rustic style kitchen and the dining area allow access to a quaint patio at the back of the villa. The master bedroom consists of a spacious walk-in wardrobe, an elegant bathroom and a small balcony which is perfect to enjoy the views from. The detail and style found in each room give this villa special charm and character. The property includes a picturesque guest house which is made up of high ceilings, a large living room, one bedroom, a kitchen, as well as a bathroom and a separate garage. With its excellent location in the tranquility of the countryside this villa not only charms you but also perfectly defines luxury living.