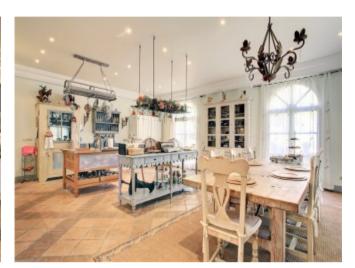

### **Property Description**

This luxury villa was designed with the traditional French Provence style in mind. All rooms are spacious and luminous, making this a very welcoming property. The entrance shows the way to a large hall which leads into the elegant living room equipped with a cosy fireplace perfect for winter evenings. The terrace which is ideal for al fresco dining, as well as barbecues, leads to the pool, garden, a large tennis court as well as a separate gym. The rustic style kitchen and the dining area allow access to a quaint patio at the back of the villa. The master bedroom consists of a spacious walk-in wardrobe, an elegant bathroom and a small balcony which is perfect to enjoy the views from. The detail and style found in each room give this villa special charm and character. The property includes a picturesque guest house which is made up of high ceilings, a large living room, one bedroom, a kitchen, as well as a bathroom and a separate garage. With its excellent location in the tranquility of the countryside this villa not only charms you but also perfectly defines luxury living.