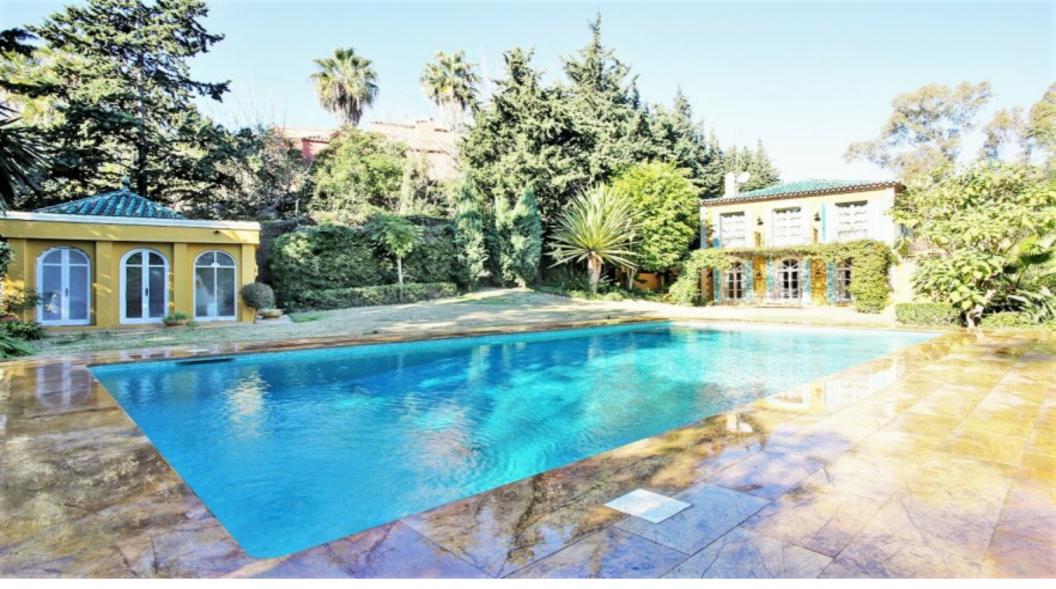

### **Property Description**

This luxury villa was designed with the traditional French Provence style in mind. All rooms are spacious and luminous, making this a very welcoming property. The entrance shows the way to a large hall which leads into the elegant living room equipped with a cosy fireplace perfect for winter evenings. The terrace which is ideal for al fresco dining, as well as barbecues, leads to the pool, garden, a large tennis court as well as a separate gym. The rustic style kitchen and the dining area allow access to a quaint patio at the back of the villa. The master bedroom consists of a spacious walk-in wardrobe, an elegant bathroom and a small balcony which is perfect to enjoy the views from. The detail and style found in each room give this villa special charm and character. The property includes a picturesque guest house which is made up of high ceilings, a large living room, one bedroom, a kitchen, as well as a bathroom and a separate garage. With its excellent location in the tranquility of the countryside this villa not only charms you but also perfectly defines luxury living.