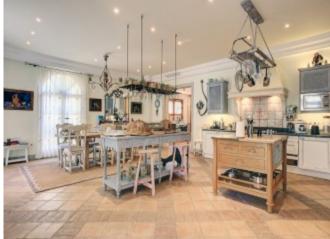

### **Property Description**

This luxury villa was designed with the traditional French Provence style in mind. All rooms are spacious and luminous, making this a very welcoming property. The entrance shows the way to a large hall which leads into the elegant living room equipped with a cosy fireplace perfect for winter evenings. The terrace which is ideal for al fresco dining, as well as barbecues, leads to the pool, garden, a large tennis court as well as a separate gym. The rustic style kitchen and the dining area allow access to a quaint patio at the back of the villa. The master bedroom consists of a spacious walk-in wardrobe, an elegant bathroom and a small balcony which is perfect to enjoy the views from. The detail and style found in each room give this villa special charm and character. The property includes a picturesque guest house which is made up of high ceilings, a large living room, one bedroom, a kitchen, as well as a bathroom and a separate garage. With its excellent location in the tranquility of the countryside this villa not only charms you but also perfectly defines luxury living.