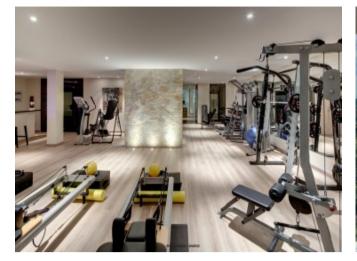

### Benahavis

- Garden view
- Satellite TV
- Lift
- Fitted wardrobes

- Fully fitted kitchen
- Private terrace
- Gym
- Covered terrace

€3,990,000

Ref: CA1963

- Uncovered terrace
- Marble floors
- Glass Doors

#### **Property Features**

| Garden view          | Fully fitted kitchen         | Uncovered terrace |
|----------------------|------------------------------|-------------------|
| Satellite TV         | Private terrace              | Marble floors     |
| Lift                 | Gym                          | Glass Doors       |
| Fitted wardrobes     | Covered terrace              | Basement          |
| Bars                 | Balcony                      | Air conditioning  |
| Kitchen equipped     | Close to town                | Close to shops    |
| Close to sea / beach | Close to schools             | Close to port     |
| Close to golf        | Close to children playground | Amenities near    |
| Sea view             | Pool view                    | Panoramic view    |
| Mountain view        | Country view                 | Front line golf   |
| Dining room          | Separate dining room         | Living room       |