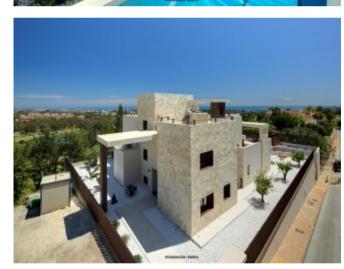

# 6 Bed Property For Residential in Málaga

### Benahavis

- Garden view
- Satellite TV
- Lift
- Fitted wardrobes

- Fully fitted kitchen
- Private terrace
- Gym
- Covered terrace

€3,990,000

Ref: CA1963

- Uncovered terrace
- Marble floors
- Glass Doors