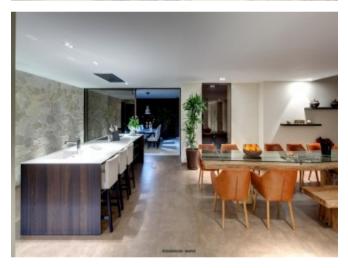

### Benahavis

- Garden view
- Satellite TV
- Lift
- Fitted wardrobes

- Fully fitted kitchen
- Private terrace
- Gym
- Covered terrace

€3,990,000

Ref: CA1963

- Uncovered terrace
- Marble floors
- Glass Doors