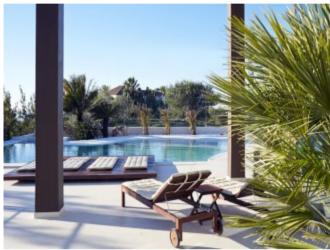

### Benahavis

- Garden view
- Satellite TV
- Lift
- Fitted wardrobes

- Fully fitted kitchen
- Private terrace
- Gym
- Covered terrace

€3,990,000

Ref: CA1963

- Uncovered terrace
- Marble floors
- Glass Doors