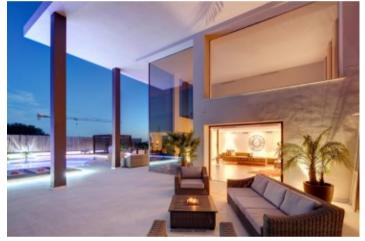

### Benahavis

- Garden view
- Satellite TV
- Lift
- Fitted wardrobes

- Fully fitted kitchen
- Private terrace
- Gym
- Covered terrace

€3,990,000

Ref: CA1963

- Uncovered terrace
- Marble floors
- Glass Doors