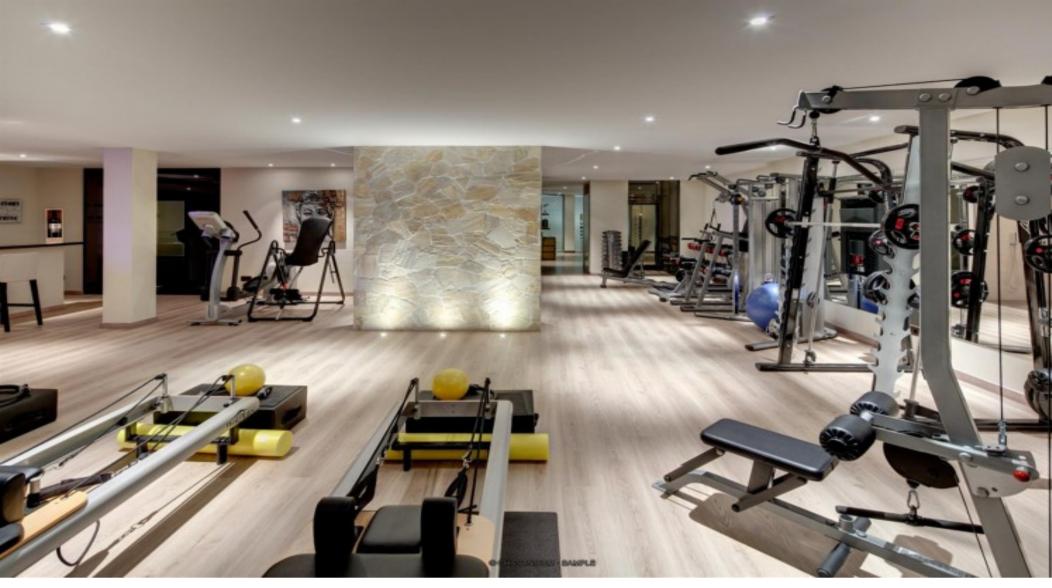

### Benahavis

- Garden view
- Satellite TV
- Lift
- Fitted wardrobes

- Fully fitted kitchen
- Private terrace
- Gym
- Covered terrace

€3,990,000

Ref: CA1963

- Uncovered terrace
- Marble floors
- Glass Doors