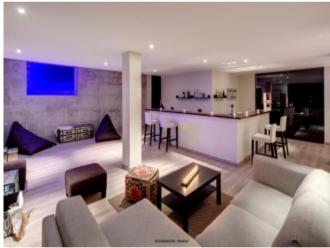

### Benahavis

- Garden view
- Satellite TV
- Lift
- Fitted wardrobes

- Fully fitted kitchen
- Private terrace
- Gym
- Covered terrace

€3,990,000

Ref: CA1963

- Uncovered terrace
- Marble floors
- Glass Doors