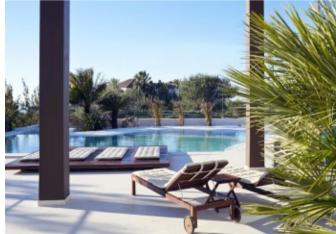

### Benahavis

- Garden view
- Satellite TV
- Lift
- Fitted wardrobes

- Fully fitted kitchen
- Private terrace
- Gym
- Covered terrace

€3,990,000

Ref: CA1963

- Uncovered terrace
- Marble floors
- Glass Doors