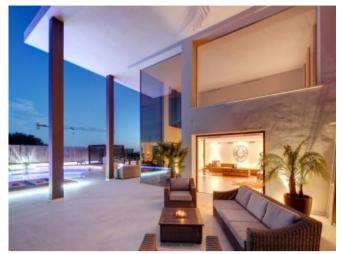

### Benahavis

- Garden view
- Satellite TV
- Lift
- Fitted wardrobes

- Fully fitted kitchen
- Private terrace
- Gym
- Covered terrace

€3,990,000

Ref: CA1963

- Uncovered terrace
- Marble floors
- Glass Doors

#### **Property Features**

| Garden view          | Fully fitted kitchen         | Uncovered terrace |
|----------------------|------------------------------|-------------------|
| Satellite TV         | Private terrace              | Marble floors     |
| Lift                 | Gym                          | Glass Doors       |
| Fitted wardrobes     | Covered terrace              | Basement          |
| Bars                 | Balcony                      | Air conditioning  |
| Kitchen equipped     | Close to town                | Close to shops    |
| Close to sea / beach | Close to schools             | Close to port     |
| Close to golf        | Close to children playground | Amenities near    |
| Sea view             | Pool view                    | Panoramic view    |
| Mountain view        | Country view                 | Front line golf   |
| Dining room          | Separate dining room         | Living room       |