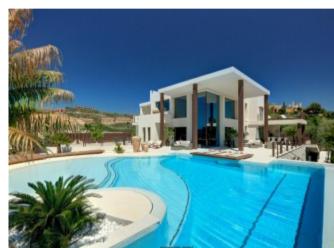

### Benahavis

- Garden view
- Satellite TV
- Lift
- Fitted wardrobes

- Fully fitted kitchen
- Private terrace
- Gym
- Covered terrace

€3,990,000

Ref: CA1963

- Uncovered terrace
- Marble floors
- Glass Doors