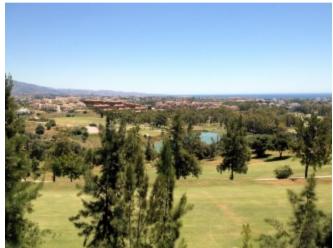

### Benahavis

- Garden view
- Satellite TV
- Lift
- Fitted wardrobes

- Fully fitted kitchen
- Private terrace
- Gym
- Covered terrace

€3,990,000

Ref: CA1963

- Uncovered terrace
- Marble floors
- Glass Doors

#### **Property Features**

| Garden view          | Fully fitted kitchen         | Uncovered terrace |
|----------------------|------------------------------|-------------------|
| Satellite TV         | Private terrace              | Marble floors     |
| Lift                 | Gym                          | Glass Doors       |
| Fitted wardrobes     | Covered terrace              | Basement          |
| Bars                 | Balcony                      | Air conditioning  |
| Kitchen equipped     | Close to town                | Close to shops    |
| Close to sea / beach | Close to schools             | Close to port     |
| Close to golf        | Close to children playground | Amenities near    |
| Sea view             | Pool view                    | Panoramic view    |
| Mountain view        | Country view                 | Front line golf   |
| Dining room          | Separate dining room         | Living room       |