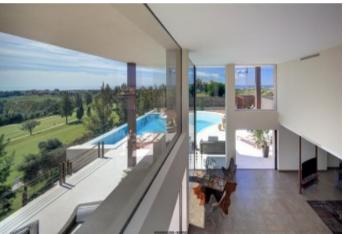

### Benahavis

- Garden view
- Satellite TV
- Lift
- Fitted wardrobes

- Fully fitted kitchen
- Private terrace
- Gym
- Covered terrace

€3,990,000

Ref: CA1963

- Uncovered terrace
- Marble floors
- Glass Doors