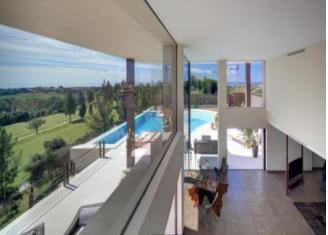

### Benahavis

- Garden view
- Satellite TV
- Lift
- Fitted wardrobes

- Fully fitted kitchen
- Private terrace
- Gym
- Covered terrace

€3,990,000

Ref: CA1963

- Uncovered terrace
- Marble floors
- Glass Doors

#### **Property Features**

| Garden view          | Fully fitted kitchen         | Uncovered terrace |
|----------------------|------------------------------|-------------------|
| Satellite TV         | Private terrace              | Marble floors     |
| Lift                 | Gym                          | Glass Doors       |
| Fitted wardrobes     | Covered terrace              | Basement          |
| Bars                 | Balcony                      | Air conditioning  |
| Kitchen equipped     | Close to town                | Close to shops    |
| Close to sea / beach | Close to schools             | Close to port     |
| Close to golf        | Close to children playground | Amenities near    |
| Sea view             | Pool view                    | Panoramic view    |
| Mountain view        | Country view                 | Front line golf   |
| Dining room          | Separate dining room         | Living room       |