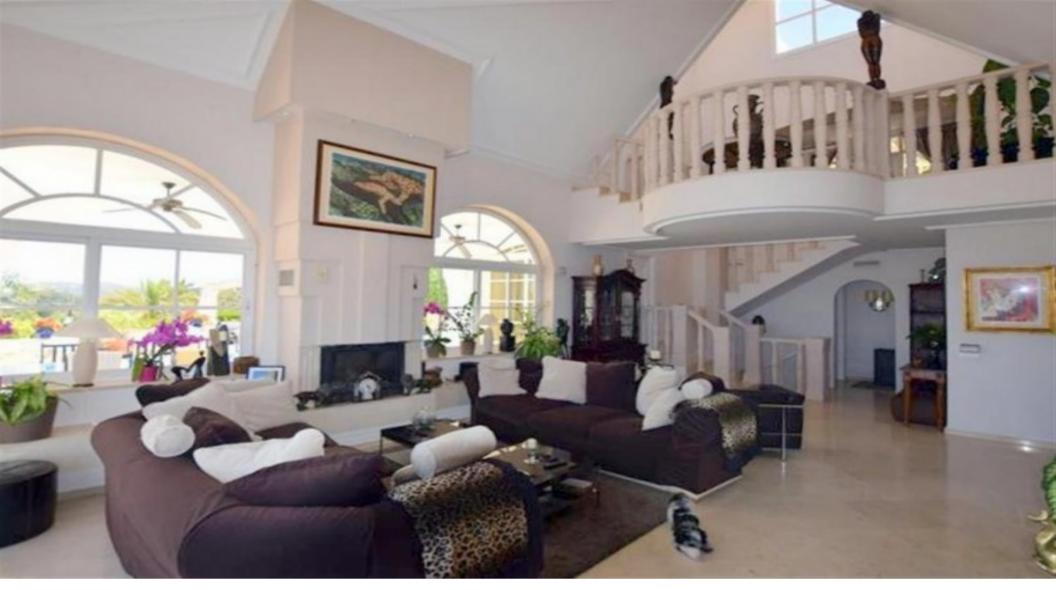

# 5 Bed Property For Residential in Málaga

#### Benahavis

- Amenities near
- Private terrace
- Panoramic view
- Close to shops

- Fully fitted kitchen
- Parquet floors
- Transport near
- Close to sea / beach

# €2,600,000

#### Ref: CA1982

- Uncovered terrace
- Marble floors
- Glass Doors



### Property Description

#### Main Description





## Additional Details

#### Attributes

| <b>Status</b><br>Available |                      | Land Area<br>565m2           |
|----------------------------|----------------------|------------------------------|
| Property Features          |                      |                              |
| Amenities near             | Fully fitted kitchen | Uncovered terrace            |
| Private terrace            | Parquet floors       | Marble floors