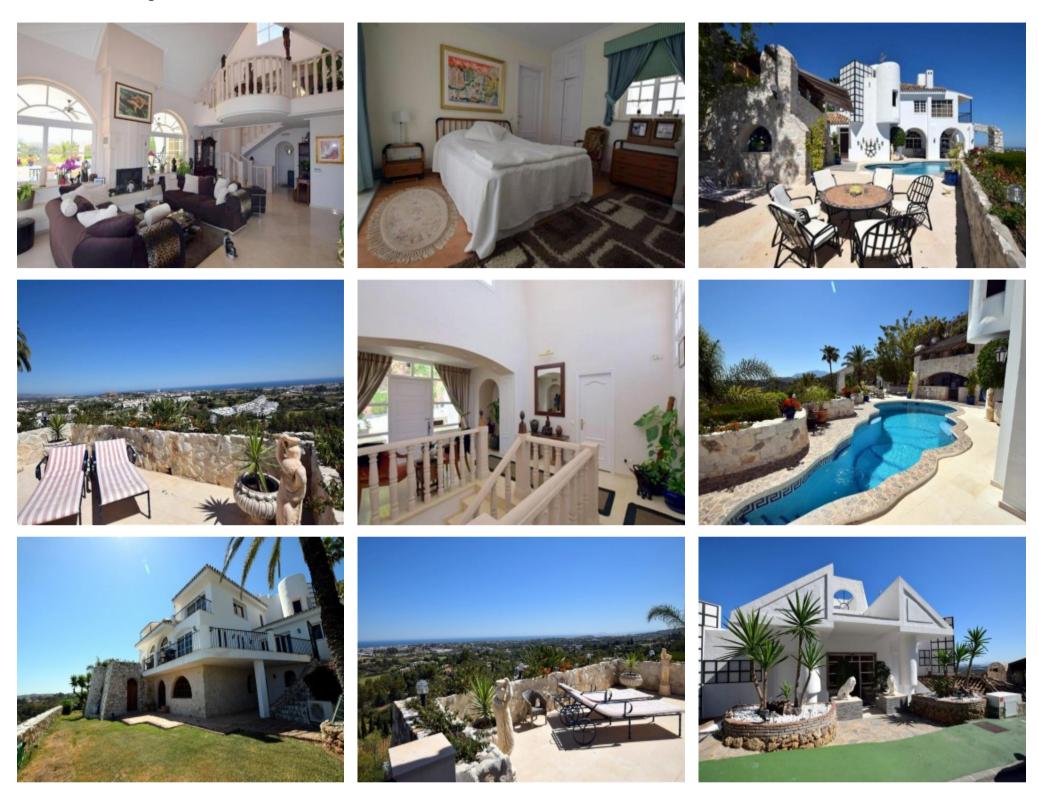

# 5 Bed Property For Residential in Málaga

#### Benahavis

- Amenities near
- Private terrace
- Panoramic view
- Close to shops

- Fully fitted kitchen
- Parquet floors
- Transport near
- Close to sea / beach

# €2,600,000

#### Ref: CA1982

- Uncovered terrace
- Marble floors
- Glass Doors



### Property Description

#### Main Description





## Additional Details

#### Attributes

| <b>Status</b><br>Available |                      | Land Area<br>565m2           |
|----------------------------|----------------------|------------------------------|
| Property Features          |                      |                              |
| Amenities near             | Fully fitted kitchen | Uncovered terrace            |
| Private terrace            | Parquet floors       | Marble floors                |
| Panoramic view             | Transport near       | Glass Doors                  |
| Close to shops             | Close to sea / beach | Close to schools             |
| Close to port              | Close to golf        | Close to children playground |
| Close to town              | Fitted wardrobes     |