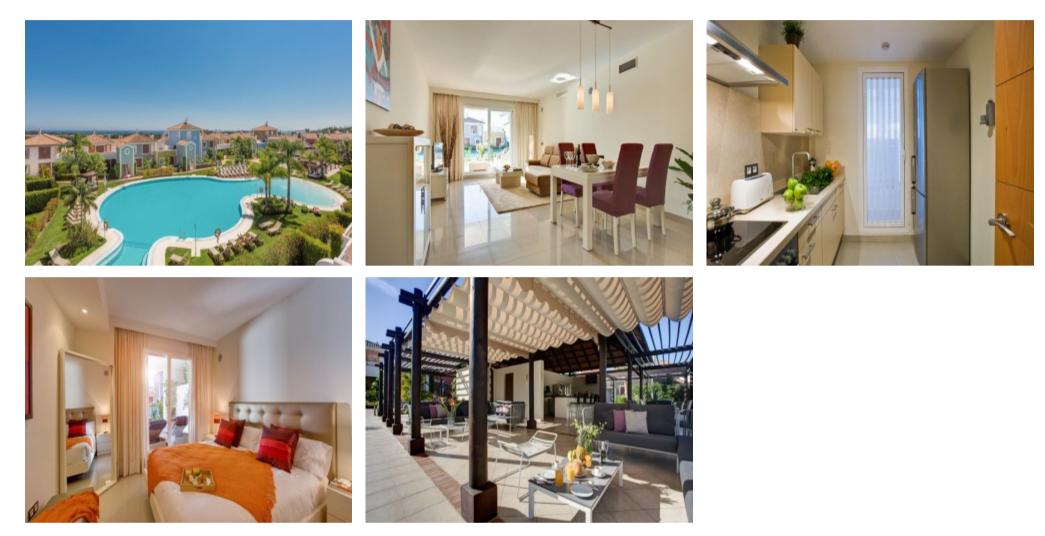

### **Property Description**

Set close to the beach and golf between Marbella and Estepona, Cortijo del Mar Resort features luxurious apartments and townhouses with attractive Mediterranean architecture, surrounded by charming gardens and amenities. Luxurious Mediterranean style apartments and duplex penthouses. At the heart of this private resort is a large lagoon-style swimming pool surrounded by manicured lawns. The cabana bar and terrace alongside, offers waiter service as you relax in the sun and enjoy a refreshment or light meal. The properties all feature high-end contemporary décor and fixtures, including air-conditioning, fully equipped modern kitchens with quality appliances.