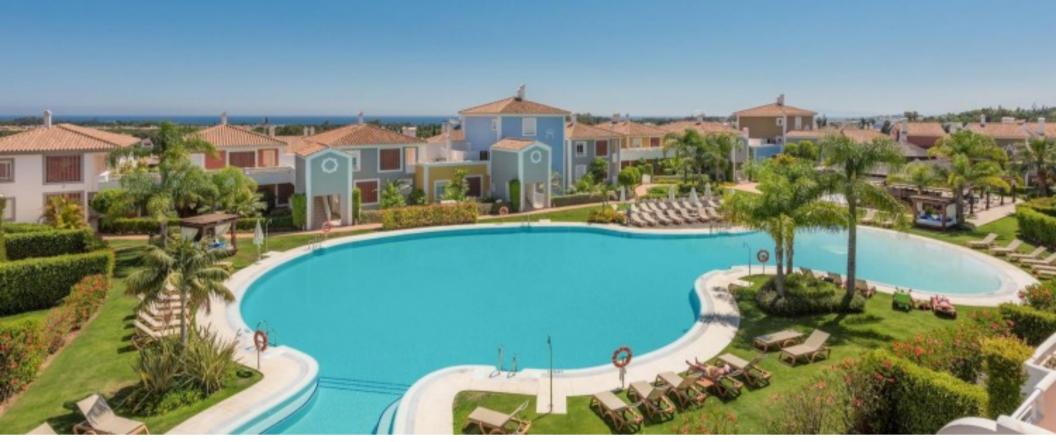

### **Property Description**

Set close to the beach and golf between Marbella and Estepona, Cortijo del Mar Resort features luxurious apartments and townhouses with attractive Mediterranean architecture, surrounded by charming gardens and amenities. Luxurious Mediterranean style apartments and duplex penthouses. At the heart of this private resort is a large lagoon-style swimming pool surrounded by manicured lawns. The cabana bar and terrace alongside, offers waiter service as you relax in the sun and enjoy a refreshment or light meal. The properties all feature high-end contemporary décor and fixtures, including air-conditioning, fully equipped modern kitchens with quality appliances.