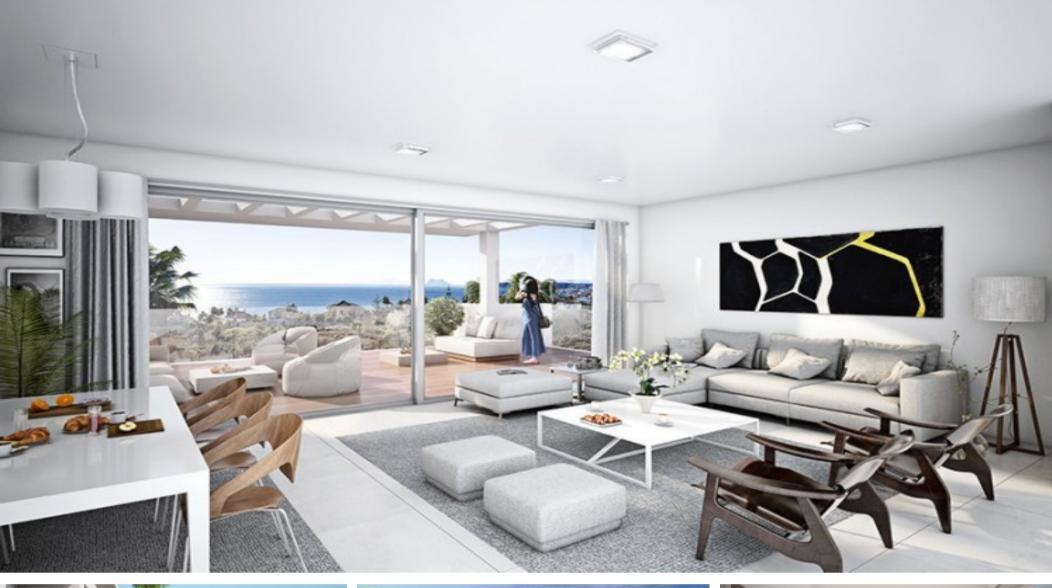

#### **Property Description**

Fantastic new development with construction now finished and ready for immediate occupation. This private estate with different types of dwellings from ground garden apartments to duplex penthouses with large terraces, perfect for enjoying the good climate of Estepona all year round. Its prime location allows you to enjoy spectacular sunsets and offers you the best views over the Mediterranean coast. Nearby are large shopping and garden areas, sports facilities, schools, health centres, hospitals and golf courses. The Estepona Marina, with its array of bars and restaurants and leisure activities is just 700 metres away.

#### **Property Features**

| Sea view                        | Excellent condition          | Brand new        |
|---------------------------------|------------------------------|------------------|
| Underfloor heating (throughout) | Central heating              | Air conditioning |
| Transport near                  | Pool view                    | Close to town    |
| Close to sea / beach            | Close to schools             | Close to port    |
| Close to golf                   | Close to children playground | Amenities near   |
| Electric blinds                 | Close to shops               | Fitted wardrobes |
| Lift                            | Internet - Wifi              | Double glazing   |
| Storage room                    | Kitchen equipped             | Gated community  |
| Uncovered terrace               | Private terrace              | Pets allowed     |
| Marble floors                   | Fully fitted kitchen         |                  |