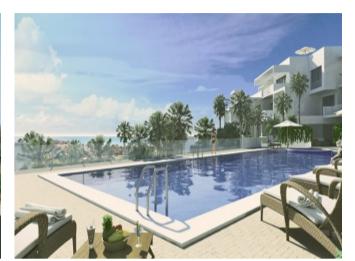

#### **Property Description**

Fantastic new development with construction now finished and ready for immediate occupation. This private estate with different types of dwellings from ground garden apartments to duplex penthouses with large terraces, perfect for enjoying the good climate of Estepona all year round. Its prime location allows you to enjoy spectacular sunsets and offers you the best views over the Mediterranean coast. Nearby are large shopping and garden areas, sports facilities, schools, health centres, hospitals and golf courses. The Estepona Marina, with its array of bars and restaurants and leisure activities is just 700 metres away.

#### **Property Features**

| Sea view                        | Excellent condition          | Brand new        |
|---------------------------------|------------------------------|------------------|
| Underfloor heating (throughout) | Central heating              | Air conditioning |
| Transport near                  | Pool view                    | Close to town    |
| Close to sea / beach            | Close to schools             | Close to port    |
| Close to golf                   | Close to children playground | Amenities near   |
| Electric blinds                 | Close to shops               | Fitted wardrobes |
| Lift                            | Internet - Wifi              | Double glazing   |
| Storage room                    | Kitchen equipped             | Gated community  |
| Uncovered terrace               | Private terrace              | Pets allowed     |
| Marble floors                   | Fully fitted kitchen         |                  |