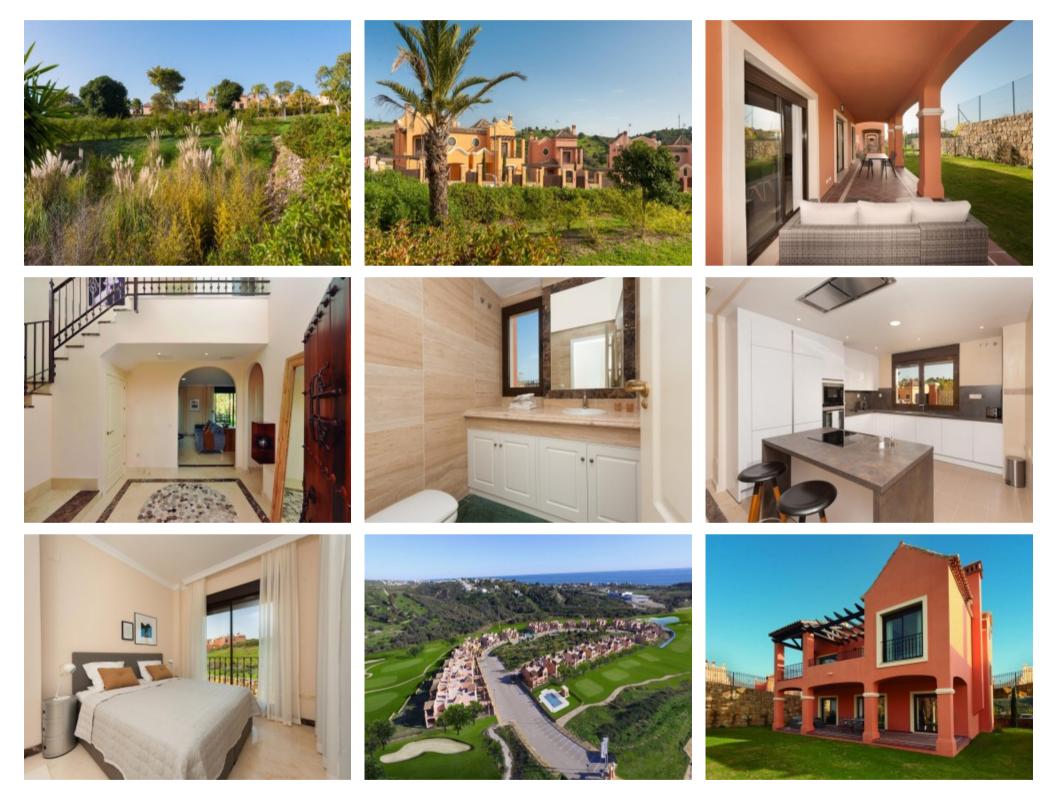

### **Property Description**

Villa Golf Costa is a residential complex composed of 45 detached and semi-detached villas in a unique location surrounded by the lakes and greens of a newly developed golf course. The design of the houses is the expression of style and modern living. Spacious houses built to a high standard where you will enjoy the generously sized rooms distributed over two floors. The terraces with views to the golf course and lakes will add a unique experience to your daily life, as your family so richly deserves. The area west of Estepona is without doubt where the most exceptional projects are concentrated at the present time. New infrastructure springs up every day to endow this area with a spectacular future: schools, hospitals, shopping centres, yacht clubs and golf courses. In an area with a high demand for finished housing and with spectacular development prospects, Villa Golf Costa stands out as a fantastic investment for the present and as a sure wager for the future. The beach, golf, the mountains and the charm of the white villages with the distinctive seal of traditional Andalusia.

#### Attributes

| <b>Status</b><br>Available |                              | Land Area<br>170m2 |                     |
|----------------------------|------------------------------|--------------------|---------------------|
| Property Features          |                              |                    |                     |
| Garden view                | Fitted wardrobes             |                    | Fireplace           |
| Covered terrace            | Balcony                      |                    | Excellent condition |
| Air conditioning           | Front line golf              |                    | Close to town       |
| Close to sea / beach       | Glass Doors                  |                    | Close to port       |
| Close to golf              | Close to children playground |                    | Amenities near      |
| Sea view                   | Mountain view                |                    | Golf view           |
| Country view               | Close to schools             |                    | Guest toilet        |
| Pets allowed               | Private terrace              |                    | Uncovered terrace   |
| Kitchen equipped           | Optional furniture           |                    | Marble floors       |