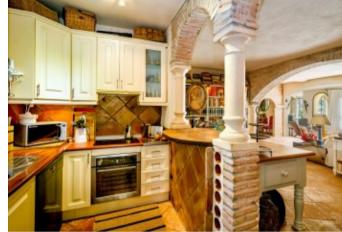

#### **Property Features**

| Garden view          | Optional furniture  | Kitchen equipped     |
|----------------------|---------------------|----------------------|
| Water tank           | Uncovered terrace   | Telephone            |
| Satellite TV         | Internet - Wifi     | Fireplace            |
| Covered terrace      | Excellent condition | Dining room          |
| Mountainside         | Close to town       | Close to shops       |
| Close to sea / beach | Close to schools    | Amenities near       |
| Sea view             | Panoramic view      | Country view         |
| Air conditioning     | Living room         | Separate dining room |
| Security entrance    | Video entrance      | Office room          |