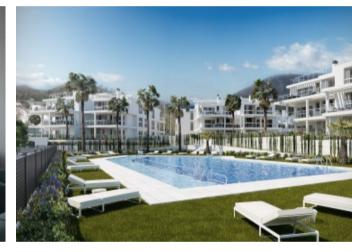

## **Property Description**

Opportunity to purchase in the last remaining top floor units in this unique and stunning residential project in the heart of Benahavis and within walking distance to the heart of the town. Two bedroom penthouses available with large open terraces with stunning views. Contact us today for latest availability in this hot new development, building underway and completion aimed for the end of 2019.

#### **Property Features**

| Glass Doors          | Fitted wardrobes | 24h Service                  |
|----------------------|------------------|------------------------------|
| Excellent condition  | Brand new        | Air conditioning             |
| Close to town        | Close to shops   | Close to schools             |
| Close to port        | Close to golf    | Close to children playground |
| Amenities near       | Sea view         | Pool view                    |
| Panoramic view       | Garden view      | Internet - Wifi              |
| Country view         | Lift             | Pets allowed                 |
| Security service 24h | Marble floors    | Double glazing               |
| Utility room         | Storage room     | Gated community              |
| Optional furniture   | Kitchen equipped | Uncovered terrace            |
| Private terrace      | Unfurnished      |                              |