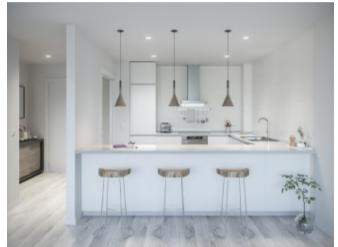

#### **Property Features**

| Glass Doors          | Fitted wardrobes | 24h Service                  |
|----------------------|------------------|------------------------------|
| Excellent condition  | Brand new        | Air conditioning             |
| Close to town        | Close to shops   | Close to schools             |
| Close to port        | Close to golf    | Close to children playground |
| Amenities near       | Sea view         | Pool view                    |
| Panoramic view       | Garden view      | Internet - Wifi              |
| Country view         | Lift             | Pets allowed                 |
| Security service 24h | Marble floors    | Double glazing               |
| Utility room         | Storage room     | Gated community              |
| Optional furniture   | Kitchen equipped | Uncovered terrace            |
| Private terrace      | Unfurnished      |                              |