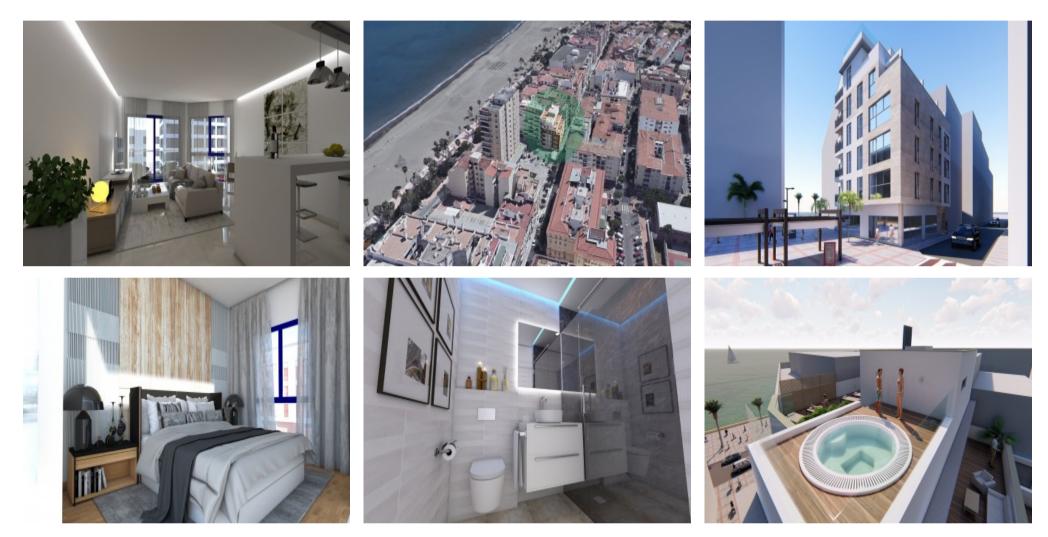

#### **Property Description**

Sunset Plazamar Estepona, modern and exclusive building with only 12 apartments with 1, 2 and 3 bedrooms in the center of Estepona. Less than 50 meters from the sea and with all kinds of services around. We highlight the high quality of the construction and materials such as air conditioning and heating with an aerothermal system, a system that uses efficient and economical renewable energy and exterior carpentry with triple glazing with thermal control. Large windows let in natural light, fully equipped open concept kitchens, bedrooms have built in wardrobes and the spacious master bedroom includes a fully equipped full bathroom. The kitchens will be delivered fully furnished and equipped, with high-end appliances. Parking space included in the price. The residential has a communal area consisting of a jacuzzi, sauna and solarium to enjoy the beautiful views of the sea. Licence is on place Building starting: First quarter of 2021 Completion: Last quarter of 2022