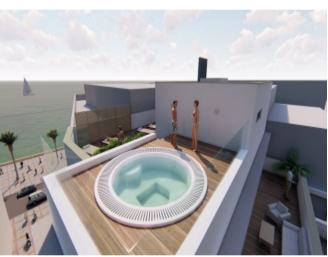

### **Property Description**

Sunset Plazamar Estepona, modern and exclusive building with only 12 apartments with 1, 2 and 3 bedrooms in the center of Estepona. Less than 50 meters from the sea and with all kinds of services around. We highlight the high quality of the construction and materials such as air conditioning and heating with an aerothermal system, a system that uses efficient and economical renewable energy and exterior carpentry with triple glazing with thermal control. Large windows let in natural light, fully equipped open concept kitchens, bedrooms have built in wardrobes and the spacious master bedroom includes a fully equipped full bathroom. The kitchens will be delivered fully furnished and equipped, with highend appliances. Parking space included in the price. The residential has a communal area consisting of a jacuzzi, sauna and solarium to enjoy the beautiful views of the sea. Licence is on place Building starting: First quarter of 2021 Completion: Last quarter of 2022