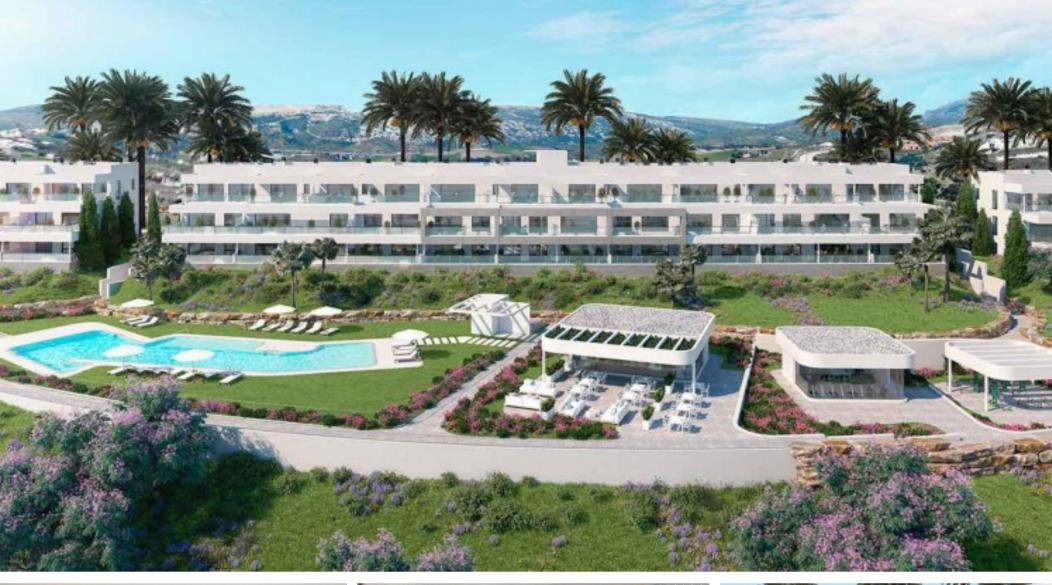

# **Property Description**

The Célere Doña Julia new-build development is located in a privileged setting in Malaga, in Casares Costa, on the shores of the Mediterranean. This new-build development is an ideal place if what you want is to live your life in quiet surroundings and play golf in an ideal location with the beach just a few metre away. Célere Doña Julia is residential complex made up of 104 homes with 2 and 3 bedrooms. The homes have a ground floor plus two upper storeys and they come with spacious terraces and parking facilities. A development with large communal areas, which include extensive gardens so that you can optimize and enjoy your everyday life. At the Célere Doña Julia development quality, versatility and sustainability are basic aspects and your new home, therefore, has a B energy rating. This involves estimated energy savings of 80% and a reduction in CO2 emissions.