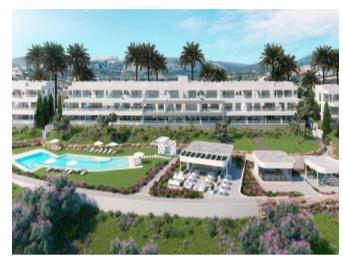

# **Property Description**

The Célere Doña Julia new-build development is located in a privileged setting in Malaga, in Casares Costa, on the shores of the Mediterranean. This new-build development is an ideal place if what you want is to live your life in quiet surroundings and play golf in an ideal location with the beach just a few metre away. Célere Doña Julia is residential complex made up of 104 homes with 2 and 3 bedrooms. The homes have a ground floor plus two upper storeys and they come with spacious terraces and parking facilities. A development with large communal areas, which include extensive gardens so that you can optimize and enjoy your everyday life. At the Célere Doña Julia development quality, versatility and sustainability are basic aspects and your new home, therefore, has a B energy rating. This involves estimated energy savings of 80% and a reduction in CO2 emissions.