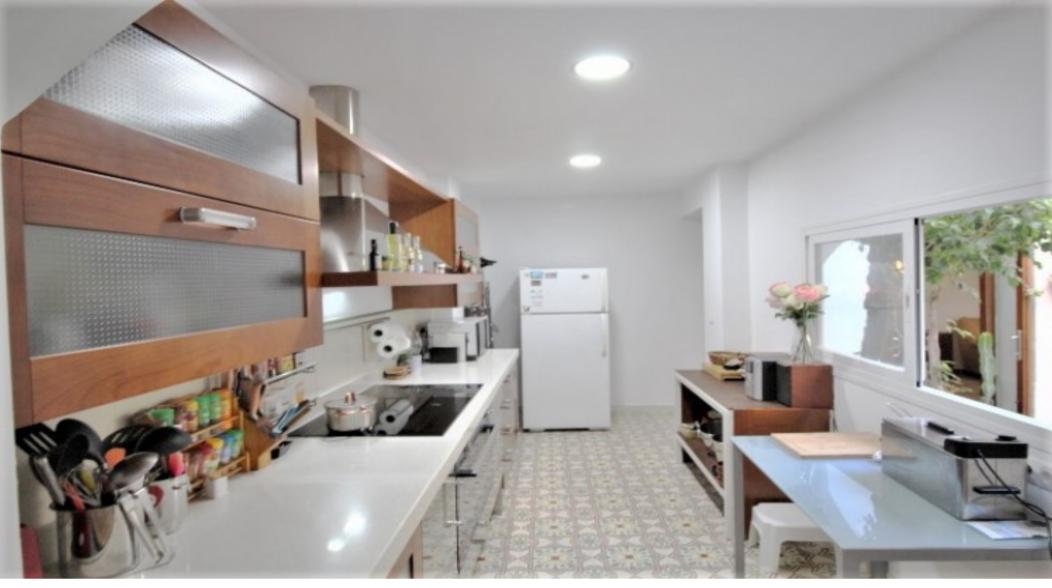

### **Property Description**

We are pleased to offer this truly unique home situated in the heart of Estepona, distributed across two levels with over 300 square meters of living space and beautiful features throughout this is a one of a kind property in the Old Town. Built around a stunning open patio the house oozes charm and character, with the ground floor consisting of entrance, lounge, dining room, kitchen, guest toilet and either second lounge, bedroom or office. The rooms flow from one to another offering access to the patio at every turn, which also allows natural light in to the property. On this level, should you wish, is the potential to add a private garage to the property. On the first floor you can find 3 bedrooms, two bathrooms and a further lounge, kitchen área with fire place, a beautiful balcony to over look the patio below. A house full of charm and true Andalusian gem. For those looking in the Old Town and for a traditional but practical home then look no further.

#### **Property Features**

| Garden view                  | Fully fitted kitchen | Private terrace     |
|------------------------------|----------------------|---------------------|
| Pets allowed                 | Internet - Wifi      | Guest toilet        |
| Fitted wardrobes             | Fireplace            | Excellent condition |
| Air conditioning             | Close to town        | Close to shops      |
| Close to sea / beach         | Close to schools     | Close to port       |
| Close to children playground | Amenities near       | Urban view          |
| Optional furniture           | Transport near       | Unfurnished         |