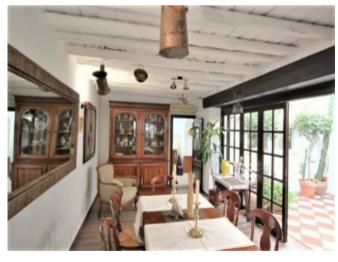

### **Property Description**

We are pleased to offer this truly unique home situated in the heart of Estepona, distributed across two levels with over 300 square meters of living space and beautiful features throughout this is a one of a kind property in the Old Town. Built around a stunning open patio the house oozes charm and character, with the ground floor consisting of entrance, lounge, dining room, kitchen, guest toilet and either second lounge, bedroom or office. The rooms flow from one to another offering access to the patio at every turn, which also allows natural light in to the property. On this level, should you wish, is the potential to add a private garage to the property. On the first floor you can find 3 bedrooms, two bathrooms and a further lounge, kitchen área with fire place, a beautiful balcony to over look the patio below. A house full of charm and true Andalusian gem. For those looking in the Old Town and for a traditional but practical home then look no further.