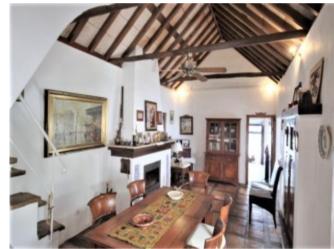

### **Property Description**

We are pleased to offer this truly unique home situated in the heart of Estepona, distributed across two levels with over 300 square meters of living space and beautiful features throughout this is a one of a kind property in the Old Town. Built around a stunning open patio the house oozes charm and character, with the ground floor consisting of entrance, lounge, dining room, kitchen, guest toilet and either second lounge, bedroom or office. The rooms flow from one to another offering access to the patio at every turn, which also allows natural light in to the property. On this level, should you wish, is the potential to add a private garage to the property. On the first floor you can find 3 bedrooms, two bathrooms and a further lounge, kitchen área with fire place, a beautiful balcony to over look the patio below. A house full of charm and true Andalusian gem. For those looking in the Old Town and for a traditional but practical home then look no further.