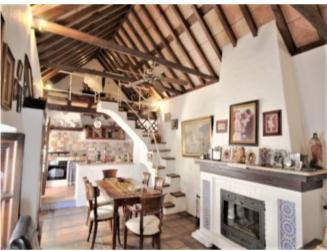

### **Property Description**

We are pleased to offer this truly unique home situated in the heart of Estepona, distributed across two levels with over 300 square meters of living space and beautiful features throughout this is a one of a kind property in the Old Town. Built around a stunning open patio the house oozes charm and character, with the ground floor consisting of entrance, lounge, dining room, kitchen, guest toilet and either second lounge, bedroom or office. The rooms flow from one to another offering access to the patio at every turn, which also allows natural light in to the property. On this level, should you wish, is the potential to add a private garage to the property. On the first floor you can find 3 bedrooms, two bathrooms and a further lounge, kitchen área with fire place, a beautiful balcony to over look the patio below. A house full of charm and true Andalusian gem. For those looking in the Old Town and for a traditional but practical home then look no further.