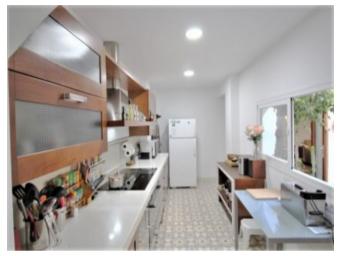

### **Property Description**

We are pleased to offer this truly unique home situated in the heart of Estepona, distributed across two levels with over 300 square meters of living space and beautiful features throughout this is a one of a kind property in the Old Town. Built around a stunning open patio the house oozes charm and character, with the ground floor consisting of entrance, lounge, dining room, kitchen, guest toilet and either second lounge, bedroom or office. The rooms flow from one to another offering access to the patio at every turn, which also allows natural light in to the property. On this level, should you wish, is the potential to add a private garage to the property. On the first floor you can find 3 bedrooms, two bathrooms and a further lounge, kitchen área with fire place, a beautiful balcony to over look the patio below. A house full of charm and true Andalusian gem. For those looking in the Old Town and for a traditional but practical home then look no further.

#### **Property Features**

| Garden view                  | Fully fitted kitchen | Private terrace     |
|------------------------------|----------------------|---------------------|
| Pets allowed                 | Internet - Wifi      | Guest toilet        |
| Fitted wardrobes             | Fireplace            | Excellent condition |
| Air conditioning             | Close to town        | Close to shops      |
| Close to sea / beach         | Close to schools     | Close to port       |
| Close to children playground | Amenities near       | Urban view          |
| Optional furniture           | Transport near       | Unfurnished         |