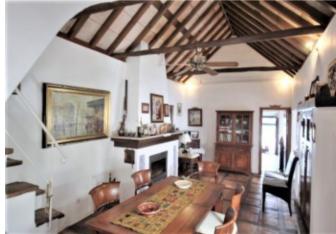

### **Property Description**

We are pleased to offer this truly unique home situated in the heart of Estepona, distributed across two levels with over 300 square meters of living space and beautiful features throughout this is a one of a kind property in the Old Town. Built around a stunning open patio the house oozes charm and character, with the ground floor consisting of entrance, lounge, dining room, kitchen, guest toilet and either second lounge, bedroom or office. The rooms flow from one to another offering access to the patio at every turn, which also allows natural light in to the property. On this level, should you wish, is the potential to add a private garage to the property. On the first floor you can find 3 bedrooms, two bathrooms and a further lounge, kitchen área with fire place, a beautiful balcony to over look the patio below. A house full of charm and true Andalusian gem. For those looking in the Old Town and for a traditional but practical home then look no further.