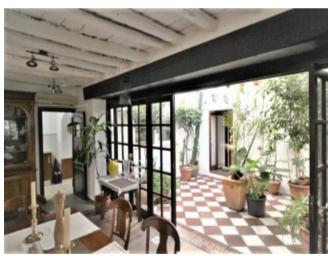

### **Property Description**

We are pleased to offer this truly unique home situated in the heart of Estepona, distributed across two levels with over 300 square meters of living space and beautiful features throughout this is a one of a kind property in the Old Town. Built around a stunning open patio the house oozes charm and character, with the ground floor consisting of entrance, lounge, dining room, kitchen, guest toilet and either second lounge, bedroom or office. The rooms flow from one to another offering access to the patio at every turn, which also allows natural light in to the property. On this level, should you wish, is the potential to add a private garage to the property. On the first floor you can find 3 bedrooms, two bathrooms and a further lounge, kitchen área with fire place, a beautiful balcony to over look the patio below. A house full of charm and true Andalusian gem. For those looking in the Old Town and for a traditional but practical home then look no further.