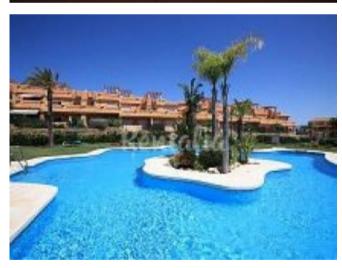

#### **Property Features**

| Garden view          | Private terrace   | Pets allowed         |
|----------------------|-------------------|----------------------|
| Lift                 | Internet - Wifi   | Fitted wardrobes     |
| Covered terrace      | Basement          | Excellent condition  |
| Air conditioning     | Close to town     | Close to shops       |
| Close to schools     | Close to port     | Close to sea / beach |
| Close to golf        | Amenities near    | Sea view             |
| Solarium             | Transport near    | Telephone            |
| Fully fitted kitchen | Unfurnished       | Storage room         |
| Gated community      | Uncovered terrace |                      |