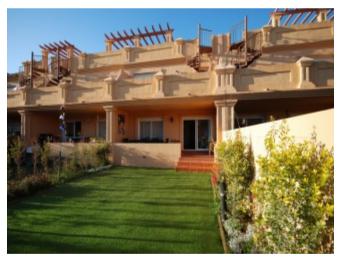

#### **Property Description**

This is a fantastic holiday base or full time home. Located on the outskirts of Estepona just a ten minute drive away, but within easy walking distance of the beach and a supermarket the house has plenty to offer. Fantastic outdoor areas to enjoy the sun all day. The ground level is open plan with kitchen, lounge and dining area which leads to a private garden. On the first floor you have three bedrooms, with the master being en-suite and the other two sharing a good size family bathroom. Great views and sun all day can be enjoy further more on the roof terrace. Additional bonus of private parking and storage space in the basement. A MUST SEE!

#### **Property Features**

| Garden view          | Private terrace   | Pets allowed         |
|----------------------|-------------------|----------------------|
| Lift                 | Internet - Wifi   | Fitted wardrobes     |
| Covered terrace      | Basement          | Excellent condition  |
| Air conditioning     | Close to town     | Close to shops       |
| Close to schools     | Close to port     | Close to sea / beach |
| Close to golf        | Amenities near    | Sea view             |
| Solarium             | Transport near    | Telephone            |
| Fully fitted kitchen | Unfurnished       | Storage room         |
| Gated community      | Uncovered terrace |                      |