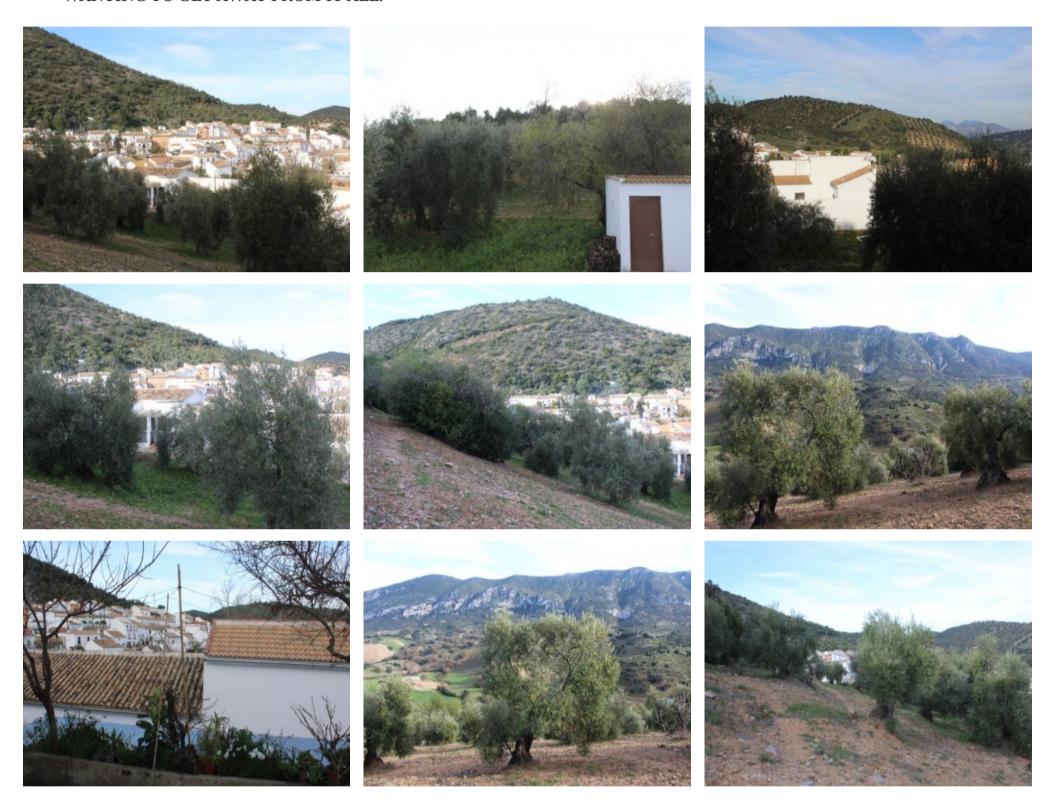

## **Property Description**

This charming village house is located outside of Ronda on the road to Sevilla. the house needs some TLC and is ideally suited to those looking for complete peace and tranquility. The village is self-sufficient and offers all amenities. The house overlooks a small access street and its elevated position offers views over the village. From the back of the house, one accesses the land, which is 30.000m2 of Olive trees in full production. THIS IS AN OPPORTUNITY FOR SOMEBODY WANTING TO GET AWAY FROM IT ALL.