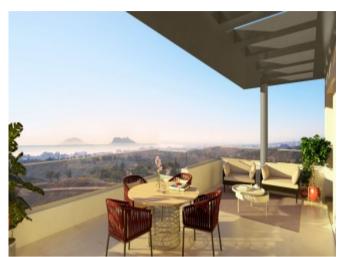

#### **Property Description**

New development under construction in Estepona, just a short walk from the bustling marina of Estepona and the pitcturesque Old Town. With 187 apartments being built across three phases, here we can offer a variety of units from one to four bedrooms starting from just 163,000€. Offering fantastic communal areas including swimming pool, gardens and gym with sea views from most units. Contact us today for more information or to request your viewing.

#### **Property Features**

| Country view     | Fitted wardrobes             | Covered terrace      |
|------------------|------------------------------|----------------------|
| Brand new        | Air conditioning             | Transport near       |
| Close to town    | Close to shops               | Close to sea / beach |
| Close to schools | Close to children playground | Amenities near       |
| Sea view         | Pool view                    | Panoramic view       |
| Mountain view    | Garden view                  | Internet - Wifi      |
| Close to port    | Lift                         | Pets allowed         |
| Private terrace  | Uncovered terrace            | Fully fitted kitchen |
| Unfurnished      | Storage room                 | Gated community      |
| Marble floors    |                              |                      |