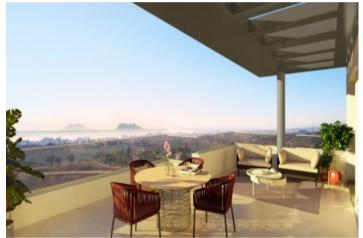

#### **Property Description**

New development under construction in Estepona, just a short walk from the bustling marina of Estepona and the pitcturesque Old Town. With 187 apartments being built across three phases, here we can offer a variety of units from one to four bedrooms starting from just 163,000€. Offering fantastic communal areas including swimming pool, gardens and gym with sea views from most units. Contact us today for more information or to request your viewing.

#### **Property Features**

| Country view     | Fitted wardrobes             | Covered terrace      |
|------------------|------------------------------|----------------------|
| Brand new        | Air conditioning             | Transport near       |
| Close to town    | Close to shops               | Close to sea / beach |
| Close to schools | Close to children playground | Amenities near       |
| Sea view         | Pool view                    | Panoramic view       |
| Mountain view    | Garden view                  | Internet - Wifi      |
| Close to port    | Lift                         | Pets allowed         |
| Private terrace  | Uncovered terrace            | Fully fitted kitchen |
| Unfurnished      | Storage room                 | Gated community      |
| Marble floors    |                              |                      |