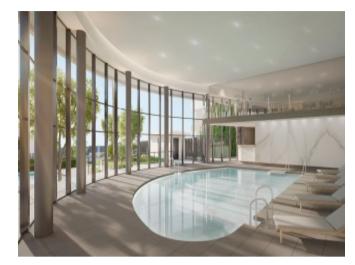

#### **Property Description**

New development under construction in Estepona, just a short walk from the bustling marina of Estepona and the pitcturesque Old Town. With 187 apartments being built across three phases, here we can offer a variety of units from one to four bedrooms starting from just 163,000€. Offering fantastic communal areas including swimming pool, gardens and gym with sea views from most units. Contact us today for more information or to request your viewing.

#### **Property Features**

| Garden view                  | Lift                 | Internet - Wifi      |
|------------------------------|----------------------|----------------------|
| Fitted wardrobes             | Covered terrace      | Brand new            |
| Air conditioning             | Transport near       | Close to town        |
| Close to shops               | Close to schools     | Close to port        |
| Close to children playground | Amenities near       | Street view          |
| Sea view                     | Pool view            | Panoramic view       |
| Marble floors                | Close to sea / beach | Pets allowed         |
| Sauna                        | Uncovered terrace    | Fully fitted kitchen |
| Unfurnished                  | Storage room         | Utility room         |
| Gated community              | Video entrance       | Private terrace      |