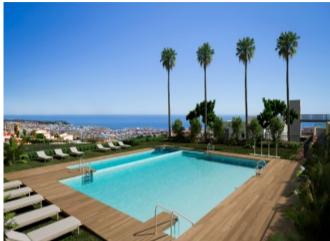

#### **Property Description**

New development under construction in Estepona, just a short walk from the bustling marina of Estepona and the pitcturesque Old Town. With 187 apartments being built across three phases, here we can offer a variety of units from one to four bedrooms starting from just 163,000€. Offering fantastic communal areas including swimming pool, gardens and gym with sea views from most units. Contact us today for more information or to request your viewing.

#### **Property Features**

| Garden view                  | Lift                 | Internet - Wifi      |
|------------------------------|----------------------|----------------------|
| Fitted wardrobes             | Covered terrace      | Brand new            |
| Air conditioning             | Transport near       | Close to town        |
| Close to shops               | Close to schools     | Close to port        |
| Close to children playground | Amenities near       | Street view          |
| Sea view                     | Pool view            | Panoramic view       |
| Marble floors                | Close to sea / beach | Pets allowed         |
| Sauna                        | Uncovered terrace    | Fully fitted kitchen |
| Unfurnished                  | Storage room         | Utility room         |
| Gated community              | Video entrance       | Private terrace      |