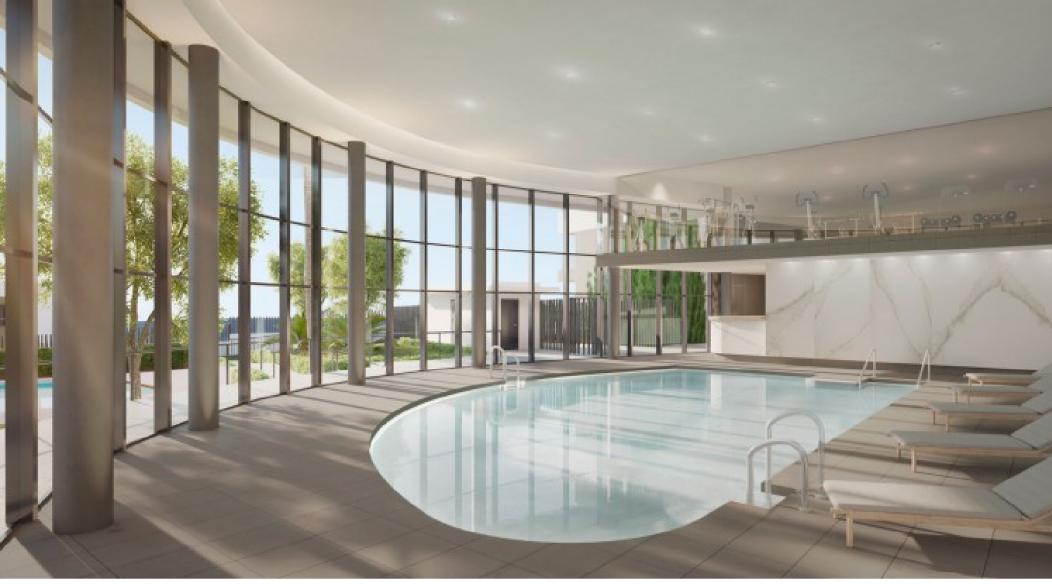

#### **Property Description**

New development under construction in Estepona, just a short walk from the bustling marina of Estepona and the pitcturesque Old Town. With 187 apartments being built across three phases, here we can offer a variety of units from one to four bedrooms starting from just 163,000€. Offering fantastic communal areas including swimming pool, gardens and gym with sea views from most units. Contact us today for more information or to request your viewing.

#### **Property Features**

| Garden view                  | Lift                 | Internet - Wifi      |
|------------------------------|----------------------|----------------------|
| Fitted wardrobes             | Covered terrace      | Brand new            |
| Air conditioning             | Transport near       | Close to town        |
| Close to shops               | Close to schools     | Close to port        |
| Close to children playground | Amenities near       | Street view          |
| Sea view                     | Pool view            | Panoramic view       |
| Marble floors                | Close to sea / beach | Pets allowed         |
| Sauna                        | Uncovered terrace    | Fully fitted kitchen |
| Unfurnished                  | Storage room         | Utility room         |
| Gated community              | Video entrance       | Private terrace      |