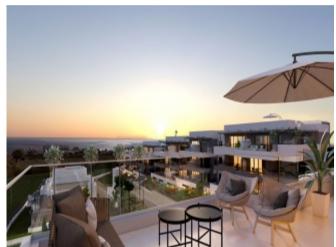

#### **Property Description**

New development under construction in Estepona, just a short walk from the bustling marina of Estepona and the pitcturesque Old Town. With 187 apartments being built across three phases, here we can offer a variety of units from one to four bedrooms starting from just 163,000€. Offering fantastic communal areas including swimming pool, gardens and gym with sea views from most units. Contact us today for more information or to request your viewing.

#### **Property Features**

| Garden view                  | Lift                 | Internet - Wifi      |
|------------------------------|----------------------|----------------------|
| Fitted wardrobes             | Covered terrace      | Brand new            |
| Air conditioning             | Transport near       | Close to town        |
| Close to shops               | Close to schools     | Close to port        |
| Close to children playground | Amenities near       | Street view          |
| Sea view                     | Pool view            | Panoramic view       |
| Marble floors                | Close to sea / beach | Pets allowed         |
| Sauna                        | Uncovered terrace    | Fully fitted kitchen |
| Unfurnished                  | Storage room         | Utility room         |
| Gated community              | Video entrance       | Private terrace      |