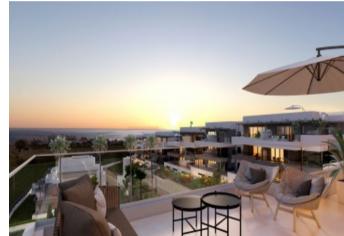

#### **Property Description**

New development under construction in Estepona, just a short walk from the bustling marina of Estepona and the pitcturesque Old Town. With 187 apartments being built across three phases, here we can offer a variety of units from one to four bedrooms starting from just 163,000€. Offering fantastic communal areas including swimming pool, gardens and gym with sea views from most units. Contact us today for more information or to request your viewing.

#### **Property Features**

| Garden view                  | Lift                 | Internet - Wifi      |
|------------------------------|----------------------|----------------------|
| Fitted wardrobes             | Covered terrace      | Brand new            |
| Air conditioning             | Transport near       | Close to town        |
| Close to shops               | Close to schools     | Close to port        |
| Close to children playground | Amenities near       | Street view          |
| Sea view                     | Pool view            | Panoramic view       |
| Marble floors                | Close to sea / beach | Pets allowed         |
| Sauna                        | Uncovered terrace    | Fully fitted kitchen |
| Unfurnished                  | Storage room         | Utility room         |
| Gated community              | Video entrance       | Private terrace      |