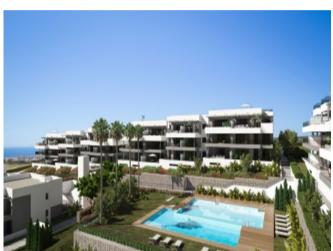

#### **Property Description**

New development under construction in Estepona, just a short walk from the bustling marina of Estepona and the pitcturesque Old Town. With 187 apartments being built across three phases, here we can offer a variety of units from one to four bedrooms starting from just 163,000€. Offering fantastic communal areas including swimming pool, gardens and gym with sea views from most units. Contact us today for more information or to request your viewing.

#### **Property Features**

| Garden view                  | Lift                 | Internet - Wifi      |
|------------------------------|----------------------|----------------------|
| Fitted wardrobes             | Covered terrace      | Brand new            |
| Air conditioning             | Transport near       | Close to town        |
| Close to shops               | Close to schools     | Close to port        |
| Close to children playground | Amenities near       | Street view          |
| Sea view                     | Pool view            | Panoramic view       |
| Marble floors                | Close to sea / beach | Pets allowed         |
| Sauna                        | Uncovered terrace    | Fully fitted kitchen |
| Unfurnished                  | Storage room         | Utility room         |
| Gated community              | Video entrance       | Private terrace      |