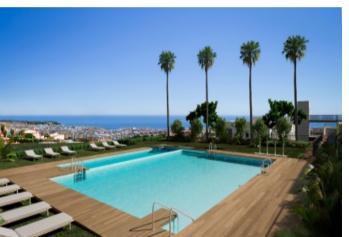

#### **Property Description**

New development under construction in Estepona, just a short walk from the bustling marina of Estepona and the pitcturesque Old Town. With 187 apartments being built across three phases, here we can offer a variety of units from one to four bedrooms starting from just 163,000€. Offering fantastic communal areas including swimming pool, gardens and gym with sea views from most units. Contact us today for more information or to request your viewing.

#### **Property Features**

| Garden view                  | Lift                 | Internet - Wifi      |
|------------------------------|----------------------|----------------------|
| Fitted wardrobes             | Covered terrace      | Brand new            |
| Air conditioning             | Transport near       | Close to town        |
| Close to shops               | Close to schools     | Close to port        |
| Close to children playground | Amenities near       | Street view          |
| Sea view                     | Pool view            | Panoramic view       |
| Marble floors                | Close to sea / beach | Pets allowed         |
| Sauna                        | Uncovered terrace    | Fully fitted kitchen |
| Unfurnished                  | Storage room         | Utility room         |
| Gated community              | Video entrance       | Private terrace      |