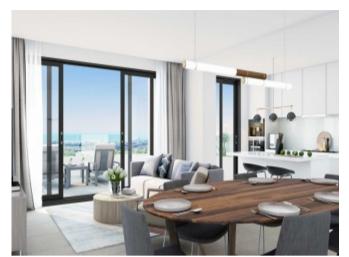

#### **Property Description**

New development under construction in Estepona, just a short walk from the bustling marina of Estepona and the pitcturesque Old Town. With 187 apartments being built across three phases, here we can offer a variety of units from one to four bedrooms starting from just 163,000€. Offering fantastic communal areas including swimming pool, gardens and gym with sea views from most units. Contact us today for more information or to request your viewing.

#### **Property Features**

| Garden view                  | Lift                 | Internet - Wifi      |
|------------------------------|----------------------|----------------------|
| Fitted wardrobes             | Covered terrace      | Brand new            |
| Air conditioning             | Transport near       | Close to town        |
| Close to shops               | Close to schools     | Close to port        |
| Close to children playground | Amenities near       | Street view          |
| Sea view                     | Pool view            | Panoramic view       |
| Marble floors                | Close to sea / beach | Pets allowed         |
| Sauna                        | Uncovered terrace    | Fully fitted kitchen |
| Unfurnished                  | Storage room         | Utility room         |
| Gated community              | Video entrance       | Private terrace      |