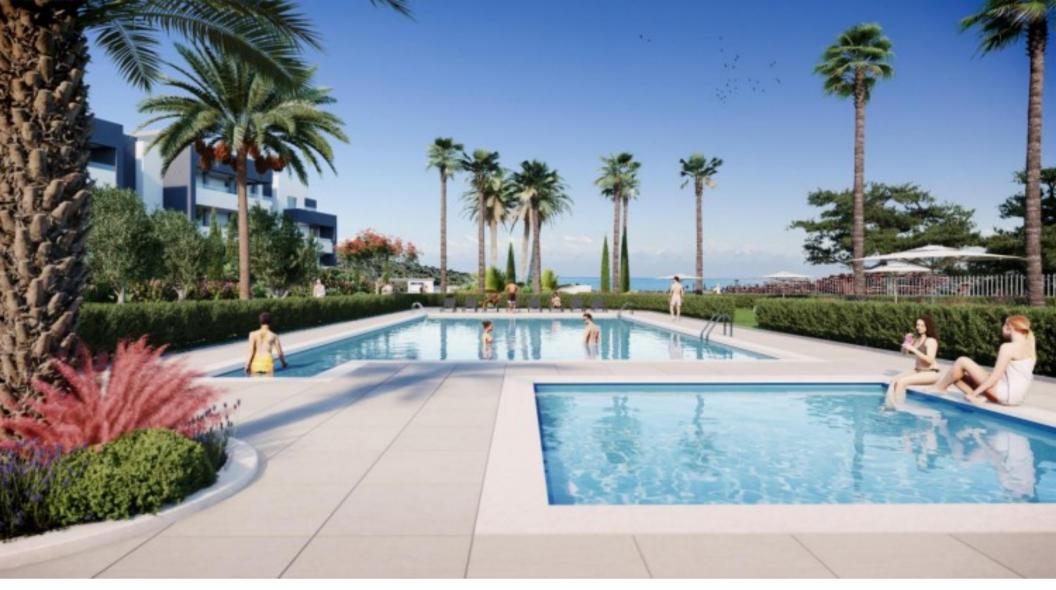

### **Property Description**

Fantastic new complex on the outskirts of Estepona, just a short drive from the town consisting of only 66 apartments across 2 and 3 bedrooms, built on just three levels around beautiful communal gardens and a large communal swimming pool. The apartments all have beautiful large terraces from 25 square meters with views to the common areas, and sea beyond, while the south east orientation of most units allow an abundance of natural light in to the apartments. Modern and bright throughout with highest quality materials used in construction, plus all units come with a underground parking space and storage room.

#### **Property Features**

| Garden view     | Sea view             | Amenities near    |
|-----------------|----------------------|-------------------|
| Close to golf   | Close to sea / beach | Close to shops    |
| Close to town   | Transport near       | Air conditioning  |
| Brand new       | Covered terrace      | Gym               |
| Internet - Wifi | Lift                 | Uncovered terrace |
| Water tank      | Fully fitted kitchen | Storage room      |
| Gated community | Pets allowed         |                   |