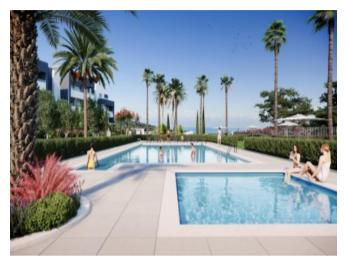

### **Property Description**

Fantastic new complex on the outskirts of Estepona, just a short drive from the town consisting of only 66 apartments across 2 and 3 bedrooms, built on just three levels around beautiful communal gardens and a large communal swimming pool. The apartments all have beautiful large terraces from 25 square meters with views to the common areas, and sea beyond, while the south east orientation of most units allow an abundance of natural light in to the apartments. Modern and bright throughout with highest quality materials used in construction, plus all units come with a underground parking space and storage room.

#### **Property Features**

| Garden view     | Sea view             | Amenities near    |
|-----------------|----------------------|-------------------|
| Close to golf   | Close to sea / beach | Close to shops    |
| Close to town   | Transport near       | Air conditioning  |
| Brand new       | Covered terrace      | Gym               |
| Internet - Wifi | Lift                 | Uncovered terrace |
| Water tank      | Fully fitted kitchen | Storage room      |
| Gated community | Pets allowed         |                   |