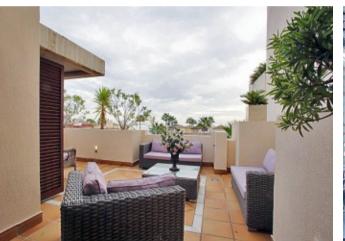

## Estepona

- Garden view
- Private terrace
- Indoor pool
- Fitted wardrobes

- Tennis / paddle court
- Marble floors
- Heated pool
- Alarm

€598,000

Ref: CA2519

- SPA
- Lift
- Gym

Telephone: +351 213 471 603 Email: info@portugalhomes.com

#### **Property Features**

| Garden view                  | Tennis / paddle court | SPA                 |
|------------------------------|-----------------------|---------------------|
| Private terrace              | Marble floors         | Lift                |
| Indoor pool                  | Heated pool           | Gym                 |
| Fitted wardrobes             | Alarm                 | Excellent condition |
| Central heating              | Transport near        | Close to town       |
| Close to sea / beach         | Close to schools      | Close to golf       |
| Close to children playground | Beachside             | Amenities near      |
| Sea view                     | Pool view             | Kitchen equipped    |
| Air conditioning             | Storage room          | Security entrance   |
| Security service 24h         | Gated community       |                     |