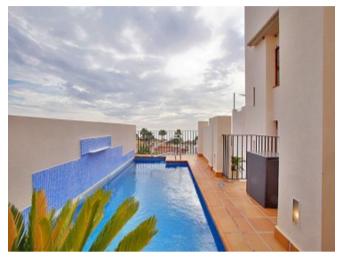

#### **Property Description**

Exclusive apartment built and equipped with top quality materials and luxury finishing including Marble Flooring, Domotics and Fully Equipped Kitchen with Granite Worktop, among others. This stunning 2 Bed 2 Bath penthouse offering great privacy. HIGH RENTAL POTENTIAL Situated in the newly built luxurious beachside development next to the Kempinski Hotel and the fashionable Laguna Village, between the internationally known Puerto Banús and Estepona called the New Golden Mile, with a boardwalk that will connect you to Estepona in a few minutes walk, where you will find all kind of amenities and leisure areas, and 5 minutes drive to the nearest Golf course.

#### **Property Features**

| Garden view                  | Tennis / paddle court | SPA                 |
|------------------------------|-----------------------|---------------------|
| Private terrace              | Marble floors         | Lift                |
| Indoor pool                  | Heated pool           | Gym                 |
| Fitted wardrobes             | Alarm                 | Excellent condition |
| Central heating              | Transport near        | Close to town       |
| Close to sea / beach         | Close to schools      | Close to golf       |
| Close to children playground | Beachside             | Amenities near      |
| Sea view                     | Pool view             | Kitchen equipped    |
| Air conditioning             | Storage room          | Security entrance   |
| Security service 24h         | Gated community       |                     |