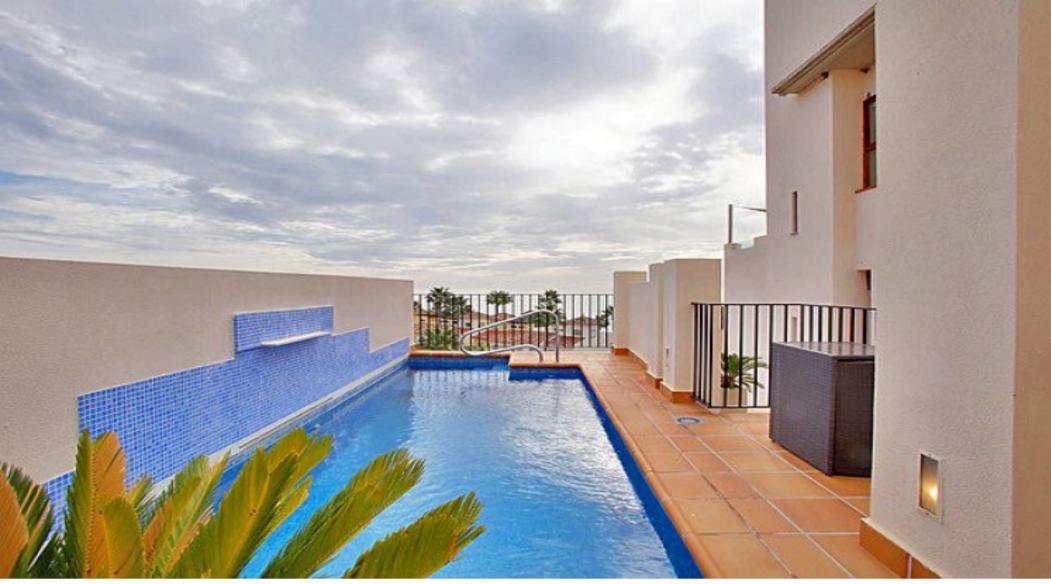

## Estepona

- Garden view
- Private terrace
- Indoor pool
- Fitted wardrobes

- Tennis / paddle court
- Marble floors
- Heated pool
- Alarm

€598,000

Ref: CA2519

- SPA
- Lift
- Gym

Telephone: +351 213 471 603 Email: info@portugalhomes.com

#### **Property Features**

| Garden view                  | Tennis / paddle court | SPA                 |
|------------------------------|-----------------------|---------------------|
| Private terrace              | Marble floors         | Lift                |
| Indoor pool                  | Heated pool           | Gym                 |
| Fitted wardrobes             | Alarm                 | Excellent condition |
| Central heating              | Transport near        | Close to town       |
| Close to sea / beach         | Close to schools      | Close to golf       |
| Close to children playground | Beachside             | Amenities near      |
| Sea view                     | Pool view             | Kitchen equipped    |
| Air conditioning             | Storage room          | Security entrance   |
| Security service 24h         | Gated community       |                     |