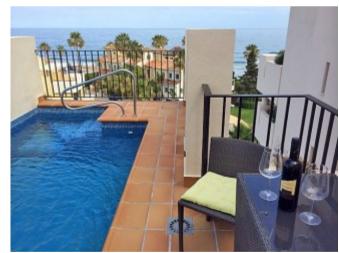

#### **Property Description**

Exclusive apartment built and equipped with top quality materials and luxury finishing including Marble Flooring, Domotics and Fully Equipped Kitchen with Granite Worktop, among others. This stunning 2 Bed 2 Bath penthouse offering great privacy. HIGH RENTAL POTENTIAL Situated in the newly built luxurious beachside development next to the Kempinski Hotel and the fashionable Laguna Village, between the internationally known Puerto Banús and Estepona called the New Golden Mile, with a boardwalk that will connect you to Estepona in a few minutes walk, where you will find all kind of amenities and leisure areas, and 5 minutes drive to the nearest Golf course.

#### **Property Features**

| Garden view                  | Tennis / paddle court | SPA                 |
|------------------------------|-----------------------|---------------------|
| Private terrace              | Marble floors         | Lift                |
| Indoor pool                  | Heated pool           | Gym                 |
| Fitted wardrobes             | Alarm                 | Excellent condition |
| Central heating              | Transport near        | Close to town       |
| Close to sea / beach         | Close to schools      | Close to golf       |
| Close to children playground | Beachside             | Amenities near      |
| Sea view                     | Pool view             | Kitchen equipped    |
| Air conditioning             | Storage room          | Security entrance   |
| Security service 24h         | Gated community       |                     |