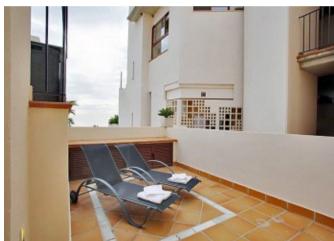

## Estepona

- Garden view
- Private terrace
- Indoor pool
- Fitted wardrobes

- Tennis / paddle court
- Marble floors
- Heated pool
- Alarm

€598,000

Ref: CA2519

- SPA
- Lift
- Gym

Telephone: +351 213 471 603 Email: info@portugalhomes.com

#### **Property Features**

| Garden view                  | Tennis / paddle court | SPA                 |
|------------------------------|-----------------------|---------------------|
| Private terrace              | Marble floors         | Lift                |
| Indoor pool                  | Heated pool           | Gym                 |
| Fitted wardrobes             | Alarm                 | Excellent condition |
| Central heating              | Transport near        | Close to town       |
| Close to sea / beach         | Close to schools      | Close to golf       |
| Close to children playground | Beachside             | Amenities near      |
| Sea view                     | Pool view             | Kitchen equipped    |
| Air conditioning             | Storage room          | Security entrance   |
| Security service 24h         | Gated community       |                     |