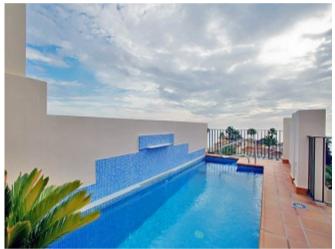

## Estepona

- Garden view
- Private terrace
- Indoor pool
- Fitted wardrobes

- Tennis / paddle court
- Marble floors
- Heated pool
- Alarm

€598,000

Ref: CA2519

- SPA
- Lift
- Gym

Telephone: +351 213 471 603 Email: info@portugalhomes.com

#### **Property Features**

| Garden view                  | Tennis / paddle court | SPA                 |
|------------------------------|-----------------------|---------------------|
| Private terrace              | Marble floors         | Lift                |
| Indoor pool                  | Heated pool           | Gym                 |
| Fitted wardrobes             | Alarm                 | Excellent condition |
| Central heating              | Transport near        | Close to town       |
| Close to sea / beach         | Close to schools      | Close to golf       |
| Close to children playground | Beachside             | Amenities near      |
| Sea view                     | Pool view             | Kitchen equipped    |
| Air conditioning             | Storage room          | Security entrance   |
| Security service 24h         | Gated community       |                     |