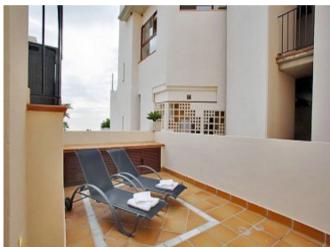

## Estepona

- Garden view
- Private terrace
- Indoor pool
- Fitted wardrobes

- Tennis / paddle court
- Marble floors
- Heated pool
- Alarm

€598,000

Ref: CA2519

- SPA
- Lift
- Gym

Telephone: +351 213 471 603 Email: info@portugalhomes.com

#### **Property Features**

| Garden view                  | Tennis / paddle court | SPA                 |
|------------------------------|-----------------------|---------------------|
| Private terrace              | Marble floors         | Lift                |
| Indoor pool                  | Heated pool           | Gym                 |
| Fitted wardrobes             | Alarm                 | Excellent condition |
| Central heating              | Transport near        | Close to town       |
| Close to sea / beach         | Close to schools      | Close to golf       |
| Close to children playground | Beachside             | Amenities near      |
| Sea view                     | Pool view             | Kitchen equipped    |
| Air conditioning             | Storage room          | Security entrance   |
| Security service 24h         | Gated community       |                     |