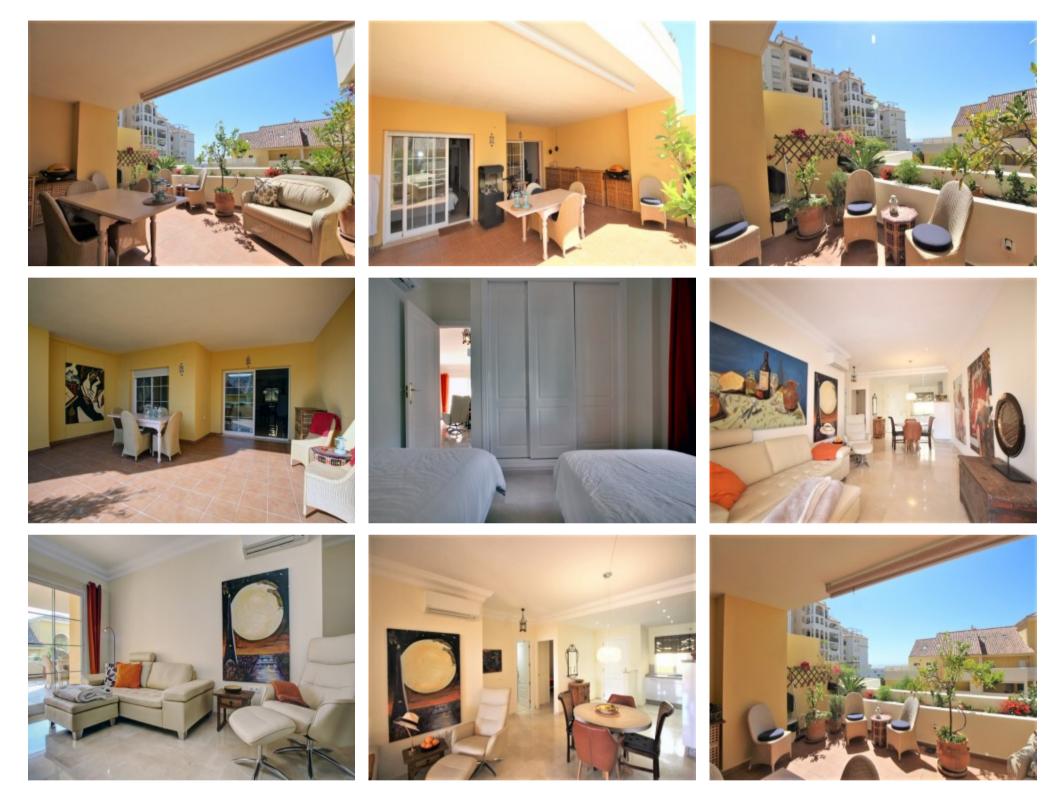

### **Property Description**

This renovated, spacious and bright apartment sits in the popular Puerto Alto complex close to Estepona's Marina and popular Cristo beach. With two good size bedroom and two renovated bathrooms with underfloor heating, the apartment offers comfort and quality. The open plan lounge, dining and kitchen area is a great space, while the large terrace offers an abundance of sun. Fantastic gated community with two communal pools and immaculate gardens, included in the price is one underground parking space.