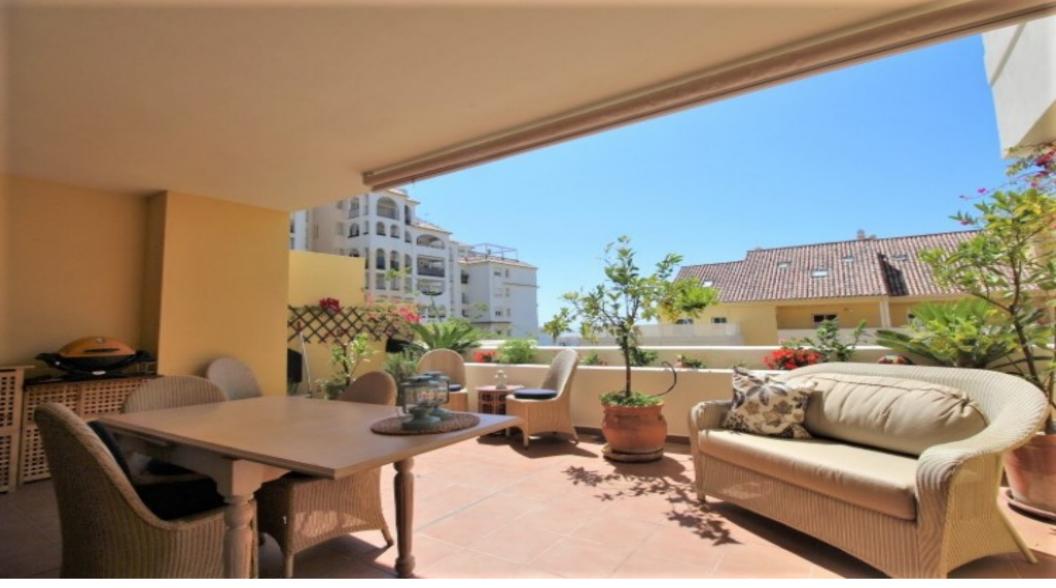

### **Property Description**

This renovated, spacious and bright apartment sits in the popular Puerto Alto complex close to Estepona's Marina and popular Cristo beach. With two good size bedroom and two renovated bathrooms with underfloor heating, the apartment offers comfort and quality. The open plan lounge, dining and kitchen area is a great space, while the large terrace offers an abundance of sun. Fantastic gated community with two communal pools and immaculate gardens, included in the price is one underground parking space.