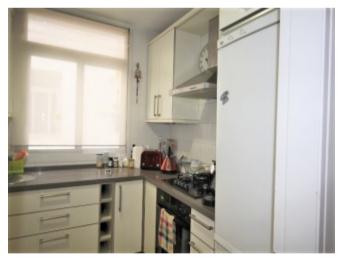

#### **Property Features**

| Sea view             | Marble floors        | Wooden floors                |
|----------------------|----------------------|------------------------------|
| Glass Doors          | Internet - Wifi      | Fireplace                    |
| Lift                 | Fitted wardrobes     | Ceiling heating system       |
| Air conditioning     | Street view          | Excellent condition          |
| Close to shops       | Amenities near       | Close to children playground |
| Beachside            | Close to schools     | Close to port                |
| Close to golf        | Close to sea / beach | Marina view                  |
| Telephone            | Transport near       | Covered terrace              |
| Fully fitted kitchen | Gated community      | Security entrance            |
| Security service 24h | Video entrance       | Private terrace              |